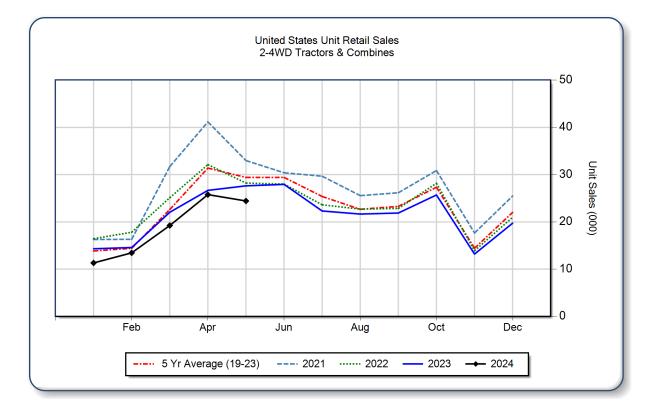

| 16,650 | 19,047 | -12.6 | 59,913    | 68,603  | -12.7 | 87,554                 |
| 40 < 100 HP                    | 5,046  | 5,657  | -10.8 | 20,813    | 22,672  | -8.2  | 38,007                 |
| 100+ HP                        | 2,039  | 2,173  | -6.2  | 9,650     | 9,827   | -1.8  | 11,898                 |
| <b>Total 2WD Farm Tractors</b> | 23,735 | 26,877 | -11.7 | 90,376    | 101,102 | -10.6 | 137,459                |
| 4WD Farm Tractors              | 291    | 266    | 9.4   | 1,611     | 1,561   | 3.2   | 797                    |
| <b>Total Farm Tractors</b>     | 24,026 | 27,143 | -11.5 | 91,987    | 102,663 | -10.4 | 138,256                |
| Self-Prop Combines             | 401    | 487    | -17.7 | 2,205     | 2,561   | -13.9 | 1,347                  |



The AEM Ag Tractor and Combine Report is provided monthly and is derived from AEM member companies through proprietary statistical reporting programs. The data is provided by AEM members and represents preliminary monthly retail sales of Ag equipment. Separate reports are available for the U.S., Canada and Russia. For more information, please visit: https://www.aem.org/market-share-statistics/us-ag-tractor-and-combine-reports. Attention Media: To speak with an AEM spokesperson about the data, please contact Sandra Mason at smason@aem.org.