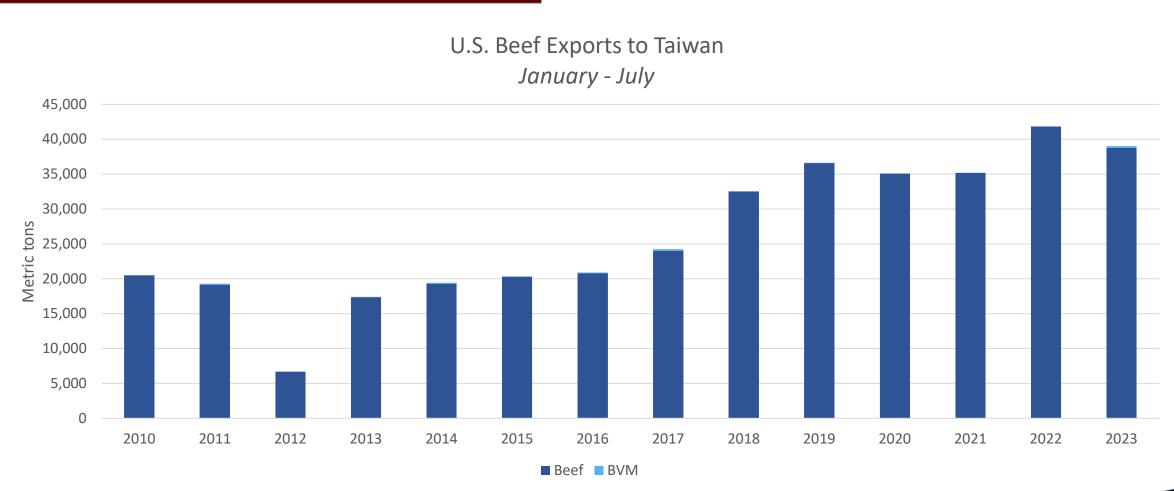

orts to Taiwan totaled 12,668 MT, up 539%





#### Jan - July 2023 pork/pvm exports to Australia totaled 39,896 MT, up 72%









January - July 2023 U.S. beef/bvm exports to the world totaled 772,343 MT, down 11% from last year; exports to markets other than China/HK were 634,470 MT, down 10%



## Jan - July 2023 beef/bvm exports to South Korea totaled 151,095 MT, down 13%







#### Jan – July 2023 beef/bvm exports to Japan totaled 148,394 MT, down 20%





#### Jan - July 2023 beef/bvm exports to China totaled 114,967 MT, down 20%





#### Jan - July 2023 beef/bvm exports to Hong Kong totaled 22,906 MT, up 23%







# Jan - July 2023 beef/bvm exports to China/Hong Kong totaled 137,873 MT, down 15%







#### Jan - July 2023 beef/bvm exports to Taiwan totaled 39,037 MT, down 7%





# Jan - July 2023 beef/bvm exports to Central America totaled 11,487 MT, down 8%







# Jan - July 2023 beef/bvm exports to South America totaled 11,800 MT, down 27%







#### Jan - July 2023 beef/bvm exports to Colombia totaled 3,396 MT, down 42%





Jan - July 2023 beef/bvm exports to the ASEAN region totaled 23,744 MT, down 36%







#### Jan - July 2023 beef/bvm exports to Indonesia totaled 10,537 MT, down 23%







#### Jan - July 2023 beef/bvm exports to the Philippines totaled 7,349 MT, down 46%





#### Jan - July 2023 beef/bvm exports to Mexico totaled 117,834 MT, up 17%





#### Jan - July 2023 beef/bvm exports to Canada totaled 61,933 MT, up 2%





Jan - July 2023 beef/bvm exports to the Middle East totaled 25,253 MT, down 38%





#### Jan - July 2023 beef/bvm exp