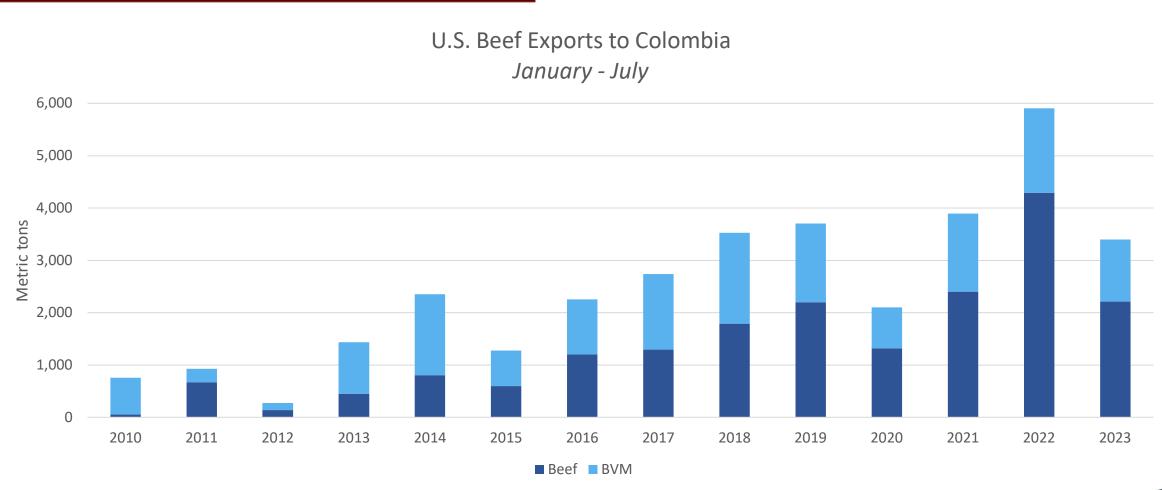

#### Jan - July 2023 beef/bvm exports to Colombia totaled 3,396 MT, down 42%

Jan - July 2023 beef/bvm exports to the ASEAN region totaled 23,744 MT, down 36%