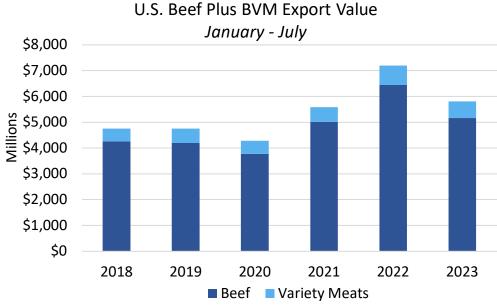

## U.S. Beef Plus BVM Export Value

■ Beef ■ Variety Meats

2018: \$8.332 billion, +15% 2019: \$8.090 billion, -3% 2020: \$7.649 billion, -5% 2021: \$10.576 billion, +38% 2022: \$11.683 billion, +10.5% Jan - July 2023: \$5.807 billion, -19%