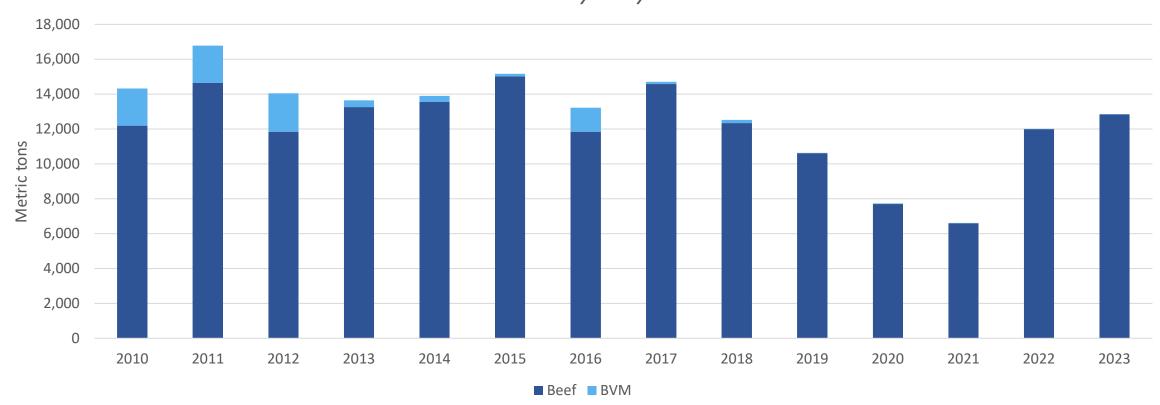

# Jan - July 2023 beef/bvm exports to the Caribbean totaled 10,046 MT, down 11%

U.S. Beef Exports to Caribbean, excluding DR January - July