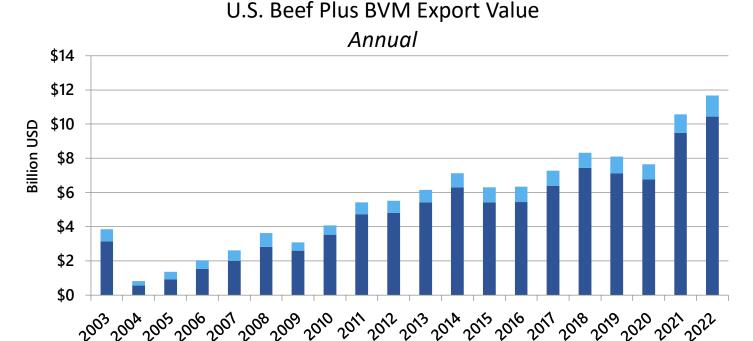

## U.S. Beef Plus BVM Export Value

■ Beef ■ Variety Meats

2018: \$8.332 billion, +15% 2019: \$8.090 billion, -3% 2020: \$7.649 billion, -5% 2021: \$10.576 billion, +38% 2022: \$11.683 billion, +10.5% Jan - July 2023: \$5.807 billion, -19%