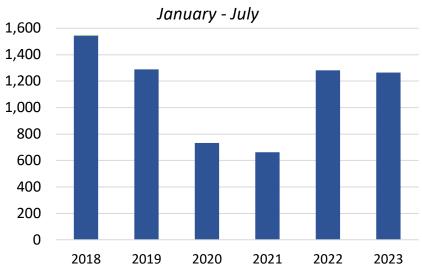

## U.S. Lamb Export Volume

2018: 2,386 mt, -1% 2019: 2,284 mt, -4%

2020: 1,285 mt, -44%

2021: 1,398 mt, +9%

2022: 2,225 mt, +59%

Jan - July 2023: 1,264 mt, -1%

U.S. Lamb Export Volume