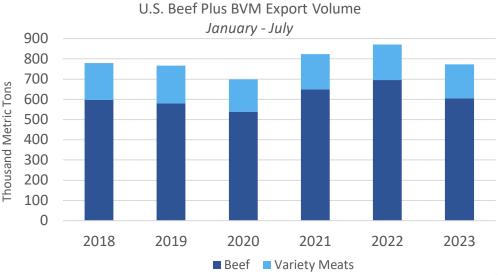

## U.S. Beef Plus BVM Export Volume

2018: 1.353 million mt, +7%
2019: 1.391 million mt, -2.5%
2020: 1.255 million mt, -5%
2021: 1.440 million mt, +15%
2022: 1.474 million mt, +2%
Jan – July 2023: 772,343 mt, -11%