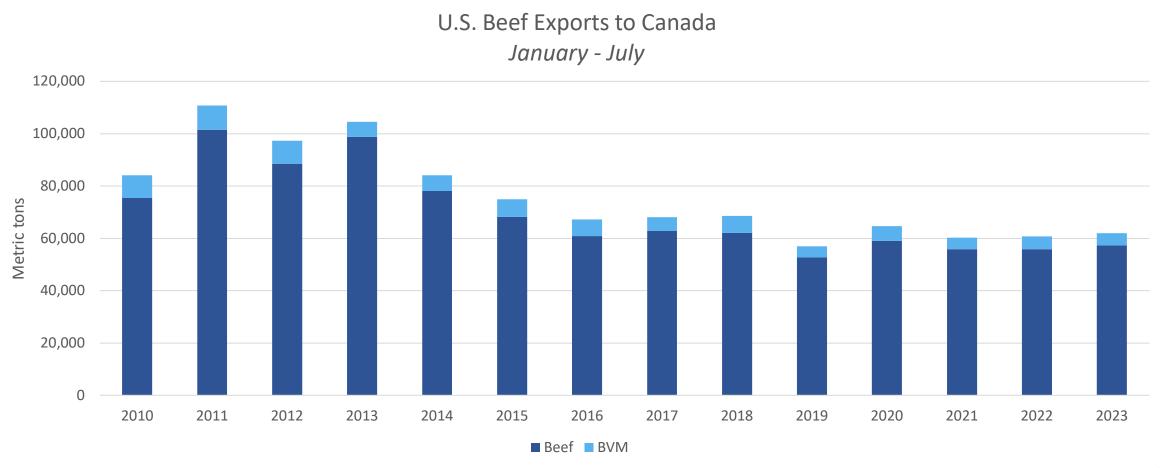

#### Jan - July 2023 beef/bvm exports to Canada totaled 61,933 MT, up 2%

Jan - July 2023 beef/bvm exports to the Middle East totaled 25,253 MT, down 38%