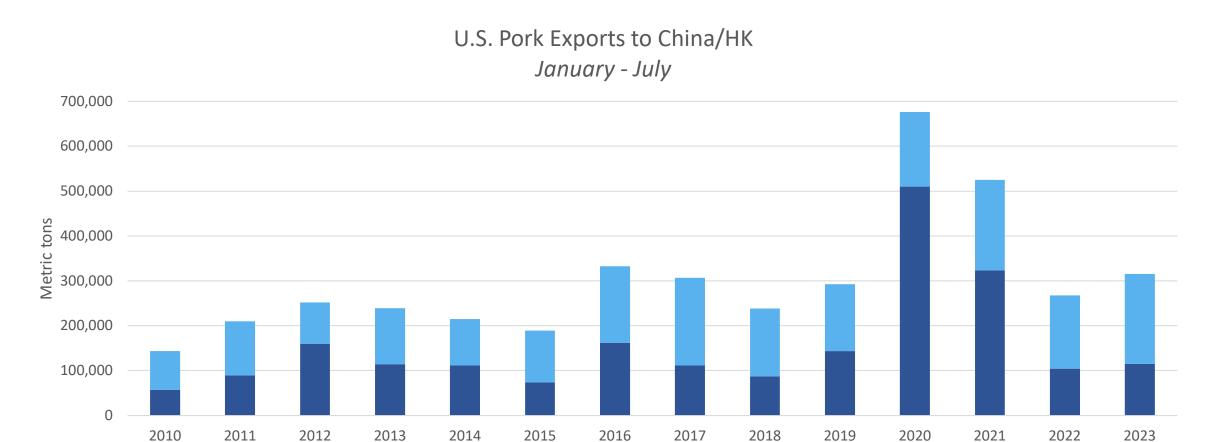

## Jan - July 2023 pork/pvm exports to China/Hong Kong totaled 315,539 MT, up 18%

■ Pork ■ PVM