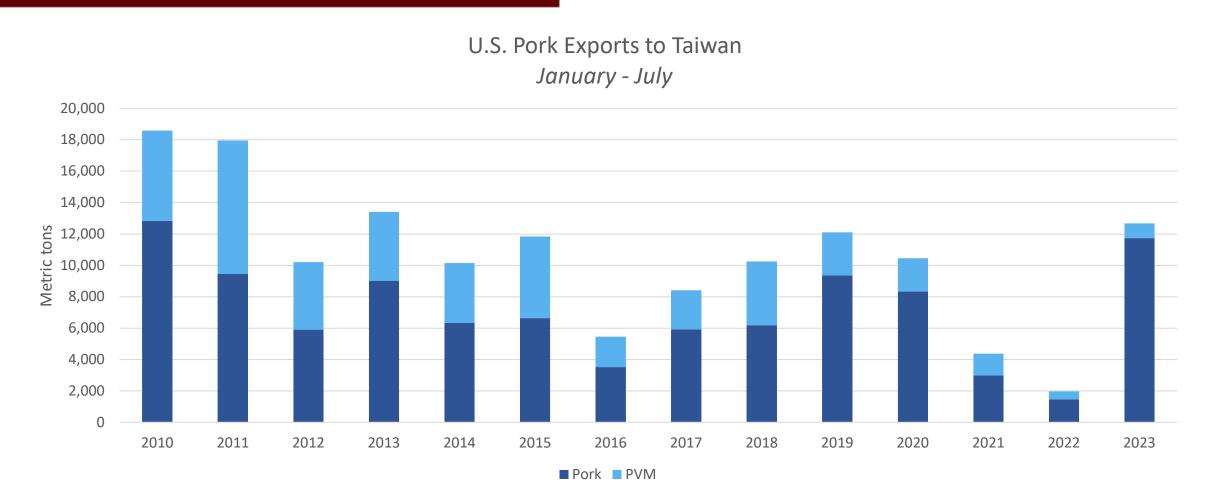

k/pvm exports to South Korea totaled 113,756 MT, up 6%





## Jan - July 2023 pork/pvm exports to Central America totaled 70,828 MT, up 6%







Jan - July 2023 pork/pvm exports to the Dominican Republic totaled 60,518 MT, up 26%

U.S. Pork Exports to the Dominican Republic January - July





#### Jan - July 2023 pork/pvm exports to the Caribbean totaled 11,480 MT, up 15%





#### Jan - July 2023 pork/pvm exports to the Canada totaled 119,341 MT, up 11%





Jan - July 2023 pork/pvm exports to the ASEAN region totaled 43,689 MT, up 51%





## Jan - July 2023 pork/pvm exports to South America totaled 61,974 MT, down 10%







#### Jan - July 2023 pork/pvm exports to Colombia totaled 50,689 MT, down 17%







#### Jan - July 2023 pork/pvm exports to Taiwan totaled 12,668 MT, up 539%





#### Jan - July 2023 pork/pvm exports to Australia totaled 39,896 MT, up 72%









January - July 2023 U.S. beef/bvm exports to the world totaled 772,343 MT, down 11% from last year; exports to markets other than China/HK were 634,470 MT, down 10%



## Jan - July 2023 beef/bvm exports to South Korea totaled 151,095 MT, down 13%







#### Jan – July 2023 beef/bvm exports to Japan totaled 148,394 MT, down 20%





#### Jan - July 2023 beef/bvm exports to China totaled 114,967 MT, down 20%





#### Jan - July 2023 beef/bvm exports to Hong Kong totaled 22,906 MT, up 23%







# Jan - July 2023 beef/bvm exports to China/Hong Kong totaled 137,873 MT, down 15%







#### Jan - July 2023 beef/bvm exports to Taiwan totaled 39,037 MT, down 7%





# Jan - July 2023 beef/bvm exports to C