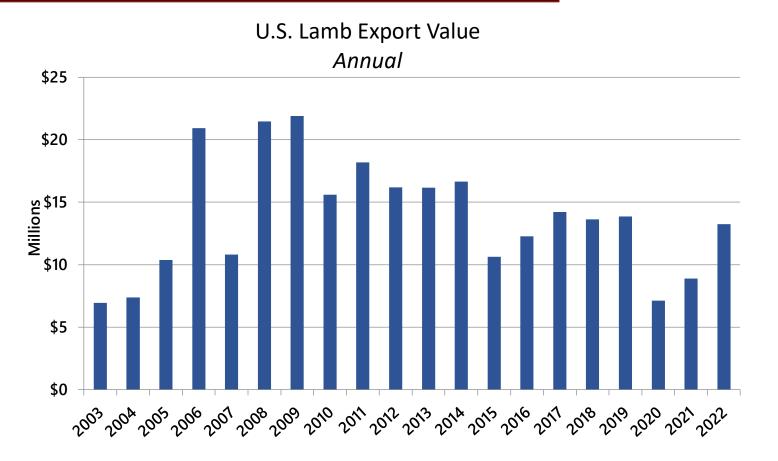

## U.S. Lamb Export Value

2018: \$13.6 million, -4% 2019: \$13.9 million, +2% 2020: \$7.1 million, -49% 2021: \$8.9 million, +25% 2022: \$13.2 million, +49% Jan - July 2023: \$7.276 million, -6%

U.S Lamb Export Value