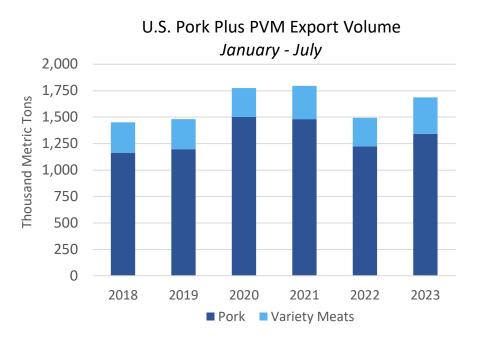

### U.S. Pork & Variety Meat Exports

## U.S. Pork Plus PVM Export Volume

2018: 2.437 million mt, -0.5% 2019: 2.672 million mt, +10% 2020: 2.977 million mt, +11% 2021: 2.922 million mt, -2% 2022: 2.672 million mt, -8.5%

Jan – July 2023: 1.687 million mt, +13%