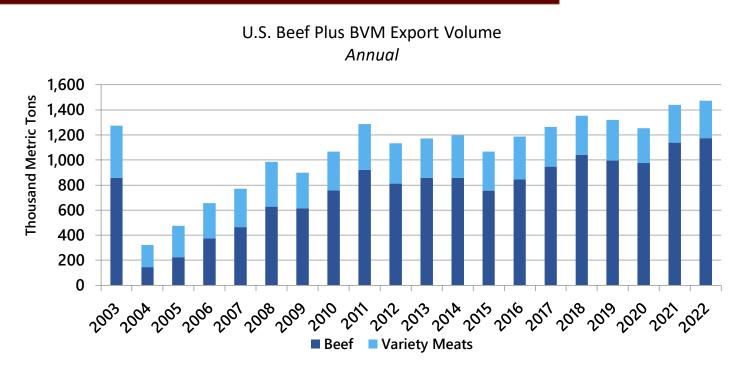

## U.S. Beef Plus BVM Export Volume

2018: 1.353 million mt, +7%
2019: 1.391 million mt, -2.5%
2020: 1.255 million mt, -5%
2021: 1.440 million mt, +15%
2022: 1.474 million mt, +2%
Jan – July 2023: 772,343 mt, -11%