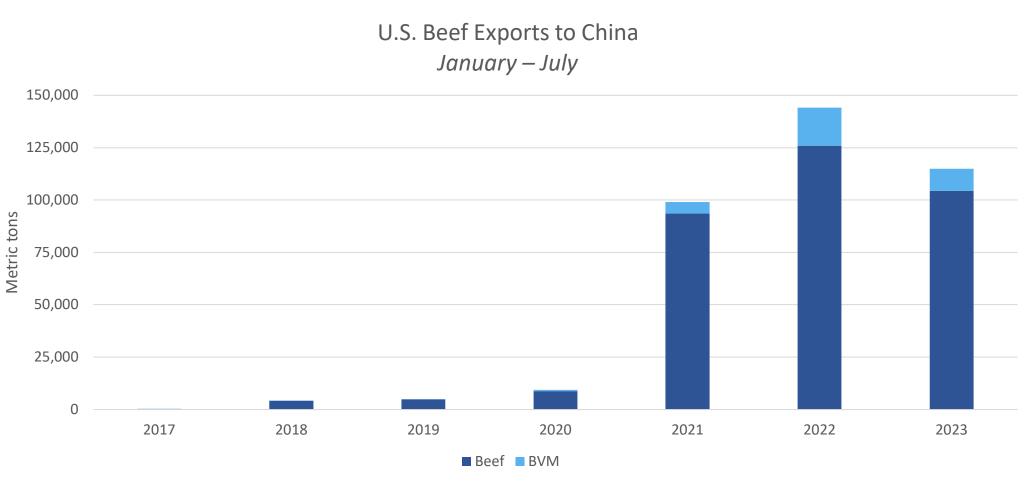

the ASEAN region totaled 43,689 MT, up 51%





## Jan - July 2023 pork/pvm exports to South America totaled 61,974 MT, down 10%







#### Jan - July 2023 pork/pvm exports to Colombia totaled 50,689 MT, down 17%







#### Jan - July 2023 pork/pvm exports to Taiwan totaled 12,668 MT, up 539%





#### Jan - July 2023 pork/pvm exports to Australia totaled 39,896 MT, up 72%









January - July 2023 U.S. beef/bvm exports to the world totaled 772,343 MT, down 11% from last year; exports to markets other than China/HK were 634,470 MT, down 10%



## Jan - July 2023 beef/bvm exports to South Korea totaled 151,095 MT, down 13%







#### Jan – July 2023 beef/bvm exports to Japan totaled 148,394 MT, down 20%





#### Jan - July 2023 beef/bvm exports to China totaled 114,967 MT, down 20%





#### Jan - July 2023 beef/bvm exports to Hong Kong totaled 22,906 MT, up 23%







# Jan - July 2023 beef/bvm exports to China/Hong Kong totaled 137,873 MT, down 15%







#### Jan - July 2023 beef/bvm exports to Taiwan totaled 39,037 MT, down 7%





# Jan - July 2023 beef/bvm exports to Central America totaled 11,487 MT, down 8%







# Jan - July 2023 beef/bvm exports to South America totaled 11,800 MT, down 27%







#### Jan - July 2023 beef/bvm exports to Colombia totaled 3,396 MT, down 42%





Jan - July 2023 beef/bvm exports to the ASEAN region totaled 23,744 MT, down 36%







#### Jan - July 2023 beef/bvm exports to Indonesia totaled 10,537 MT, down 23%







#### Jan - July 2023 beef/bvm exports to the Philippines totaled 7,349 MT, down 46%





#### Jan - July 2023 b