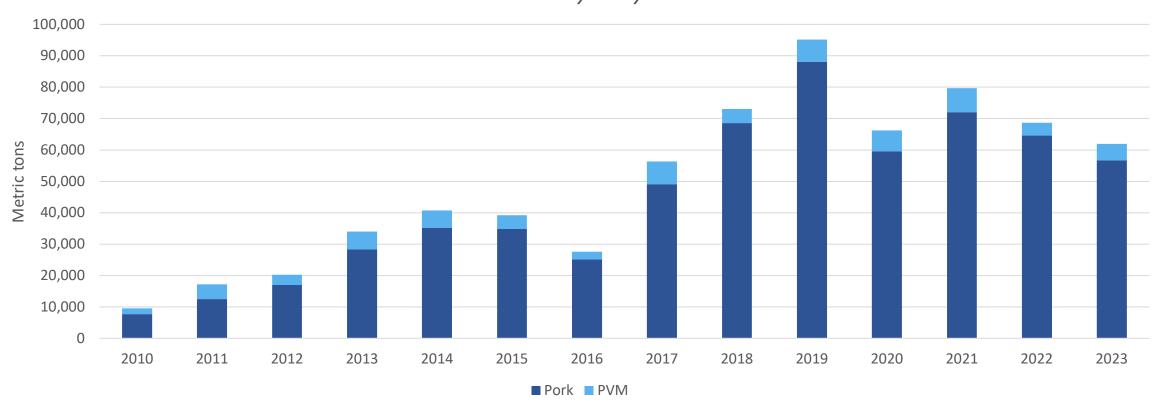

#### Jan - July 2023 pork/pvm exports to Australia totaled 39,896 MT, up 72%

January - July 2023 U.S. beef/bvm exports to the world totaled 772,343 MT, down 11% from last year; exports to markets other than China/HK were 634,470 MT, down 10%