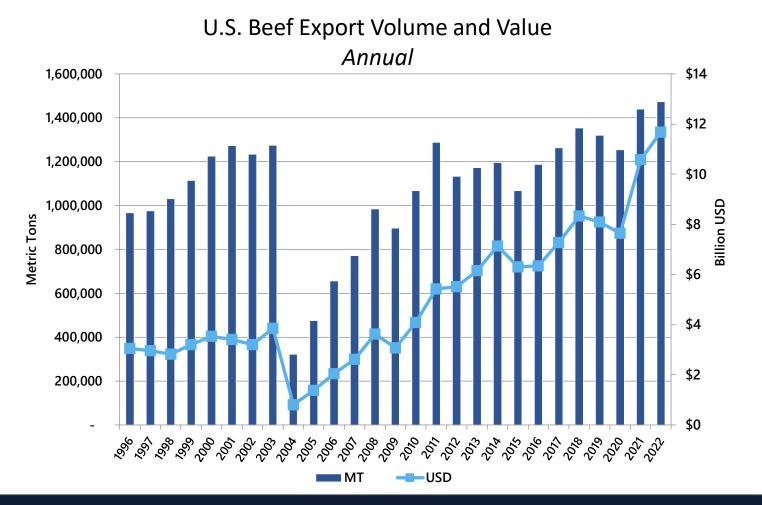

#### U.S. Beef and Variety Meat Exports

## U.S. Beef Plus BVM Export Volume

2018: 1.353 million mt, +7%
2019: 1.391 million mt, -2.5%
2020: 1.255 million mt, -5%
2021: 1.440 million mt, +15%
2022: 1.474 million mt, +2%
Jan – July 2023: 772,343 mt, -11%

## U.S. Beef Plus BVM Export Value

■ Beef ■ Variety Meats

2018: \$8.332 billion, +15% 2019: \$8.090 billion, -3% 2020: \$7.649 billion, -5% 2021: \$10.576 billion, +38% 2022: \$11.683 billion, +10.5% Jan - July 2023: \$5.807 billion, -19%