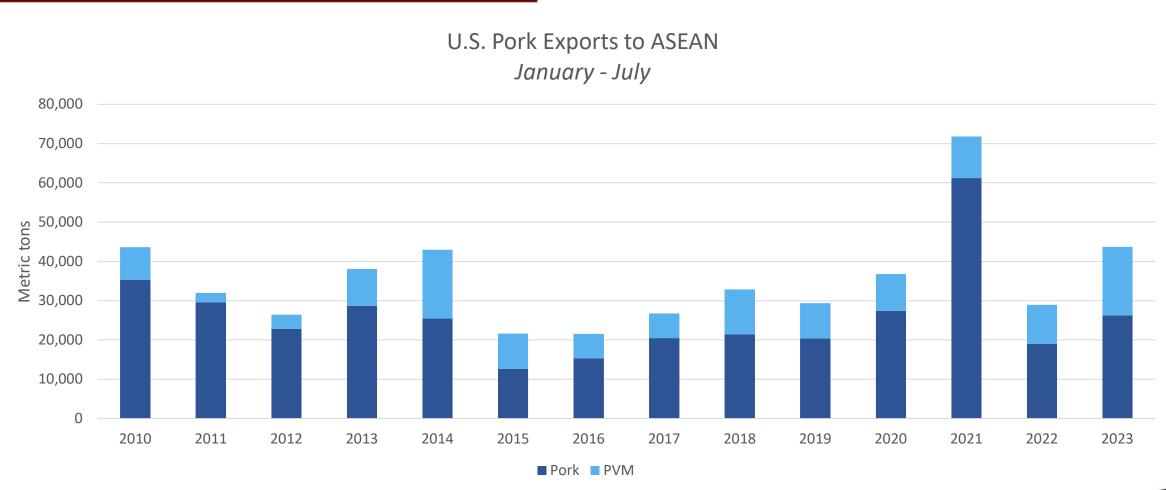

#### Jan - July 2023 pork/pvm exports to the Canada totaled 119,341 MT, up 11%

Jan - July 2023 pork/pvm exports to the ASEAN region totaled 43,689 MT, up 51%