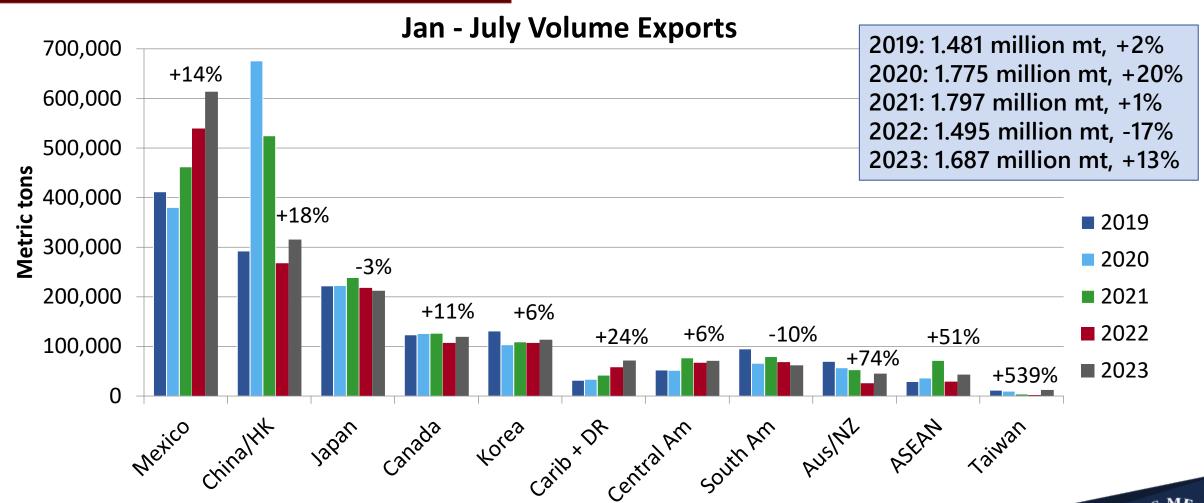

### U.S. Pork & Variety Meat Exports to Top Markets

### U.S. Pork and Variety Meat Export Value to Top Markets

January - July 2023 U.S. pork/pvm exports to the world totaled 1.687 million MT, up 13% from last year; exports to markets other than China/HK were 1.371 million MT, up 12%

#### Jan – July 2023 pork/pvm exports to Mexico totaled 614,015 MT, up 14%

#### Jan - July 2023 pork/pvm exports to China totaled 311,386 MT, up 18%

#### Jan – July 2023 pork/pvm exports to Hong Kong totaled 4,153 MT, down 14%

## Jan - July 2023 pork/pvm exports to China/Hong Kong totaled 315,539 MT, up 18%

■ Pork ■ PVM

#### Jan – July 2023 pork/pvm exports to Japan totaled 212,626 MT, down 3%

#### Jan - July 2023 pork/pvm exports to South Korea totaled 113,756 MT, up 6%

## Jan - July 2023 pork/pvm exports to Central America totaled 70,828 MT, up 6%

Jan - July 2023 pork/pvm exports to the Dominican Republic totaled 60,518 MT, up 26%

U.S. Pork Exports to the Dominican Republic January - July

#### Jan - July 2023 pork/pvm exports to the Caribbean totaled 11,480 MT, up 15%

#### Jan - July 2023 pork/pvm exports to the Canada totaled 119,341 MT, up 11%

Jan - July 2023 pork/pvm exports to the ASEAN region totaled 43,689 MT, up 51%

## Jan - July 2023 pork/pvm exports to South America totaled 61,974 MT, down 10%

#### Jan - July 2023 pork/pvm exports to Colombia totaled 50,689 MT, down 17%

#### Jan - July 2023 pork/pvm exports to Taiwan totaled 12,668 MT, up 539%

#### Jan - July 2023 pork/pvm exports to Australia totaled 39,896 MT, up 72%

January - July 2023 U.S. beef/bvm exports to the world totaled 772,343 MT, down 11% from last year; exports to markets other than China/HK were 634,470 MT, down 10%