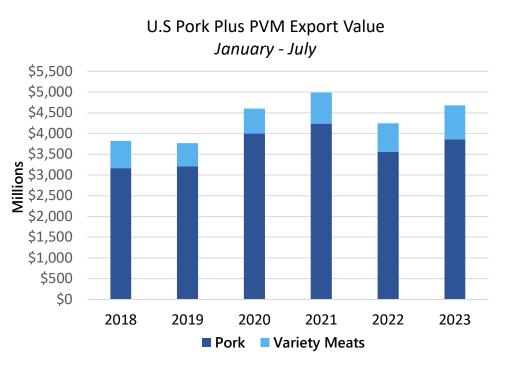

## U.S. Pork Plus PVM Export Value

2018: \$6.392 billion, -1%
2019: \$6.952 billion, +9%
2020: \$7.715 billion, +11%
2021: \$8.107 billion, +5%
2022: \$7.677 billion, -5%
Jan – July 2023: \$4.675 billion, +10%