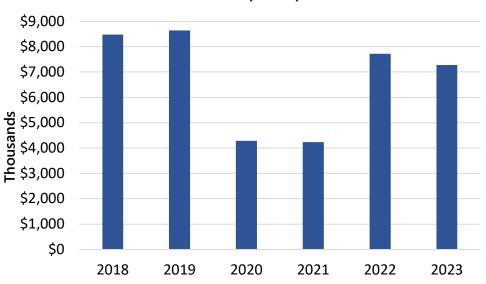

## U.S. Beef Plus BVM Export Value

■ Beef ■ Variety Meats

2018: \$8.332 billion, +15% 2019: \$8.090 billion, -3% 2020: \$7.649 billion, -5% 2021: \$10.576 billion, +38% 2022: \$11.683 billion, +10.5% Jan - July 2023: \$5.807 billion, -19%