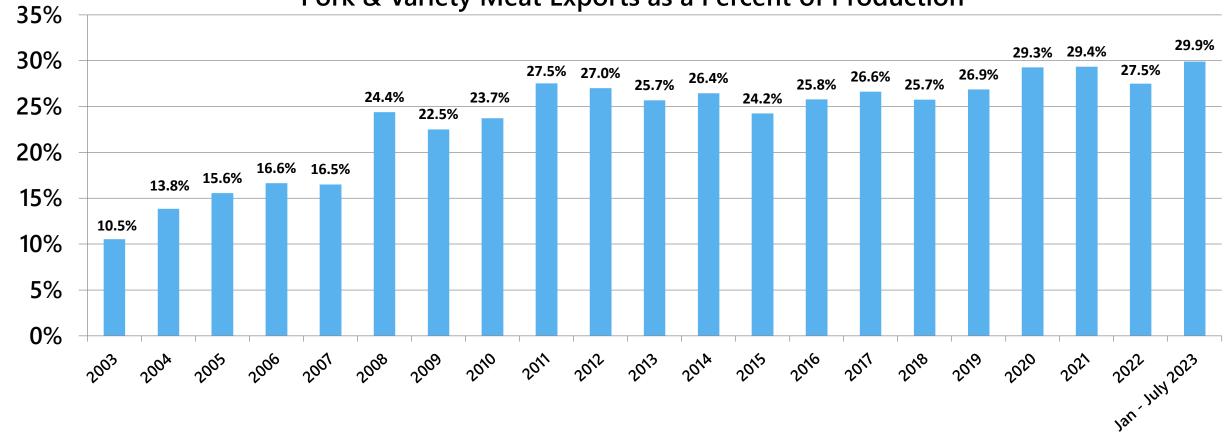

Meat Export Volume to Top Markets



## U.S. Beef and Variety Meat Export Value to Top Markets



### U.S. Pork & Variety Meat Exports







## U.S. Pork Plus PVM Export Volume





2018: 2.437 million mt, -0.5% 2019: 2.672 million mt, +10% 2020: 2.977 million mt, +11% 2021: 2.922 million mt, -2% 2022: 2.672 million mt, -8.5%

Jan – July 2023: 1.687 million mt, +13%





## U.S. Pork Plus PVM Export Value





2018: \$6.392 billion, -1%
2019: \$6.952 billion, +9%
2020: \$7.715 billion, +11%
2021: \$8.107 billion, +5%
2022: \$7.677 billion, -5%
Jan – July 2023: \$4.675 billion, +10%





## Value of Exports per Hog Slaughtered



## Pork Export Value Per Head by Market

January – July 2023 value per market hog slaughtered = \$64.07, +8%





## Percent of Pork & PVM Production Exported









### U.S. Pork & Variety Meat Exports to Top Markets





### U.S. Pork and Variety Meat Export Value to Top Markets







January - July 2023 U.S. pork/pvm exports to the world totaled 1.687 million MT, up 13% from last year; exports to markets other than China/HK were 1.371 million MT, up 12%





#### Jan – July 2023 pork/pvm exports to Mexico totaled 614,015 MT, up 14%





#### Jan - July 2023 pork/pvm exports to China totaled 311,386 MT, up 18%





#### Jan – July 2023 pork/pvm exports to Hong Kong totaled 4,153 MT, down 14%





## Jan - July 2023 pork/pvm exports to China/Hong Kong totaled 315,539 MT, up 18%



■ Pork ■ PVM



#### Jan – July 2023 pork/pvm exports to Japan totaled 212,626 MT, down 3%





#### Jan - July 2023 pork/pvm exports to South Korea totaled 113,756 M