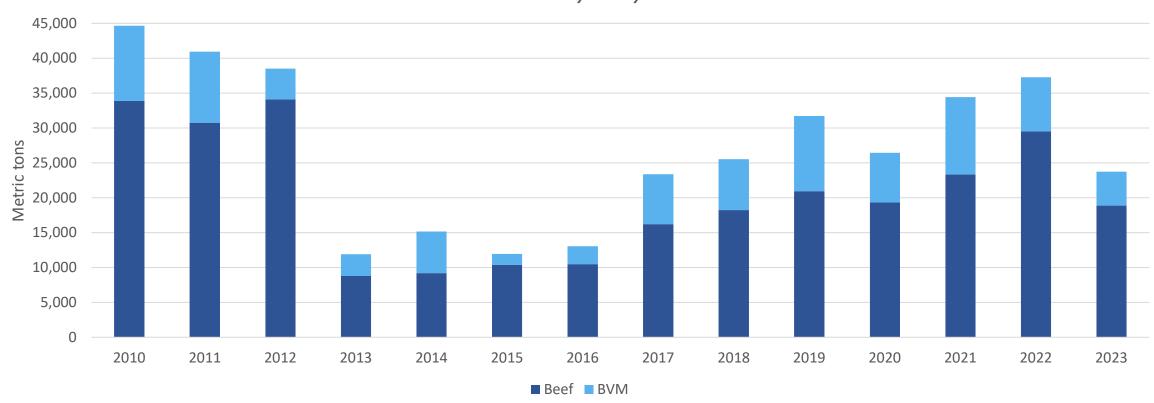

Korea totaled 151,095 MT, down 13%







#### Jan – July 2023 beef/bvm exports to Japan totaled 148,394 MT, down 20%





#### Jan - July 2023 beef/bvm exports to China totaled 114,967 MT, down 20%





#### Jan - July 2023 beef/bvm exports to Hong Kong totaled 22,906 MT, up 23%







# Jan - July 2023 beef/bvm exports to China/Hong Kong totaled 137,873 MT, down 15%







#### Jan - July 2023 beef/bvm exports to Taiwan totaled 39,037 MT, down 7%





# Jan - July 2023 beef/bvm exports to Central America totaled 11,487 MT, down 8%







# Jan - July 2023 beef/bvm exports to South America totaled 11,800 MT, down 27%







#### Jan - July 2023 beef/bvm exports to Colombia totaled 3,396 MT, down 42%





Jan - July 2023 beef/bvm exports to the ASEAN region totaled 23,744 MT, down 36%







#### Jan - July 2023 beef/bvm exports to Indonesia totaled 10,537 MT, down 23%







#### Jan - July 2023 beef/bvm exports to the Philippines totaled 7,349 MT, down 46%





#### Jan - July 2023 beef/bvm exports to Mexico totaled 117,834 MT, up 17%





#### Jan - July 2023 beef/bvm exports to Canada totaled 61,933 MT, up 2%





Jan - July 2023 beef/bvm exports to the Middle East totaled 25,253 MT, down 38%





#### Jan - July 2023 beef/bvm exports to Europe totaled 12,853 MT, up 7%







Jan - July 2023 beef/bvm exports to the Dominican Republic totaled 5,644 MT, up 5%







# Jan - July 2023 beef/bvm exports to the Caribbean totaled 10,046 MT, down 11%

U.S. Beef Exports to Caribbean, excluding DR January - July





#### Jan - July 2023 beef/bvm exports to Africa totaled 14,201