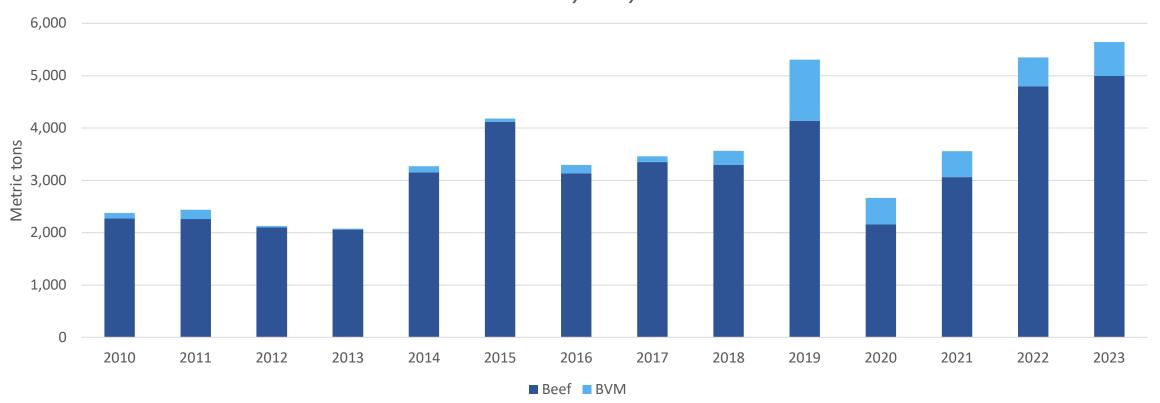

#### Jan - July 2023 beef/bvm exports to Europe totaled 12,853 MT, up 7%

Jan - July 2023 beef/bvm exports to the Dominican Republic totaled 5,644 MT, up 5%