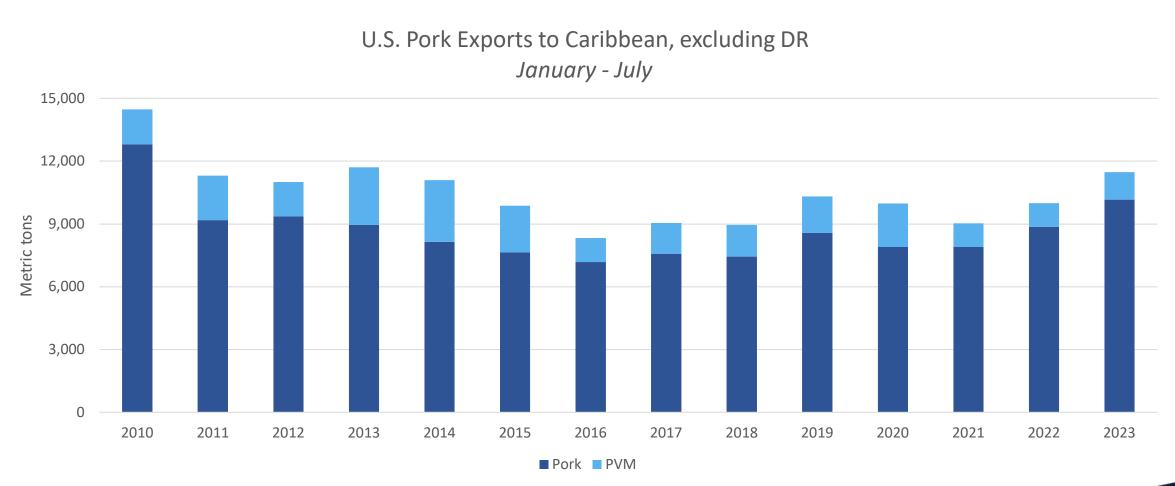

#### Jan - July 2023 pork/pvm exports to the Caribbean totaled 11,480 MT, up 15%