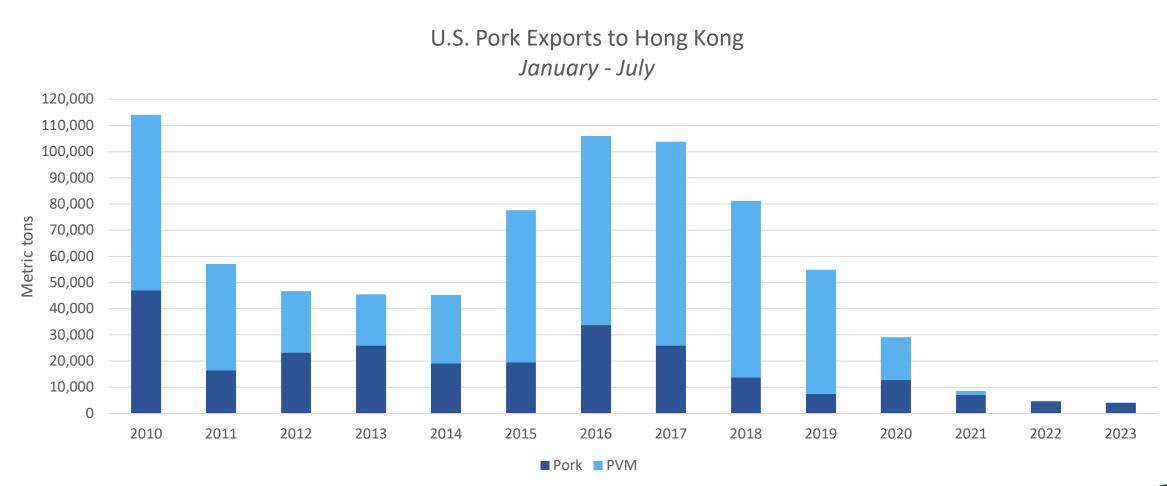

#### Jan – July 2023 pork/pvm exports to Hong Kong totaled 4,153 MT, down 14%

## Jan - July 2023 pork/pvm exports to China/Hong Kong totaled 315,539 MT, up 18%

■ Pork ■ PVM