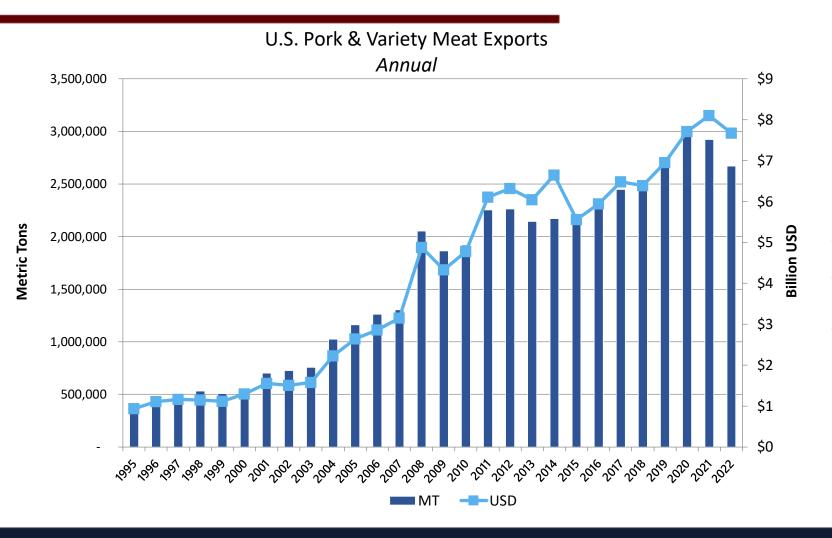

### U.S. Pork & Variety Meat Exports

## U.S. Pork Plus PVM Export Volume

2018: 2.437 million mt, -0.5% 2019: 2.672 million mt, +10% 2020: 2.977 million mt, +11% 2021: 2.922 million mt, -2% 2022: 2.672 million mt, -8.5%

Jan – July 2023: 1.687 million mt, +13%

## U.S. Pork Plus PVM Export Value

2018: \$6.392 billion, -1%
2019: \$6.952 billion, +9%
2020: \$7.715 billion, +11%
2021: \$8.107 billion, +5%
2022: \$7.677 billion, -5%
Jan – July 2023: \$4.675 billion, +10%