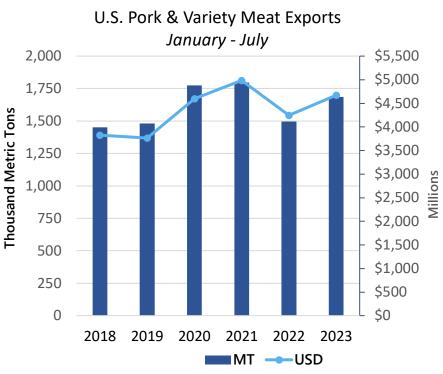

### U.S. Pork & Variety Meat Exports

## U.S. Pork Plus PVM Export Volume

2018: 2.437 million mt, -0.5% 2019: 2.672 million mt, +10% 2020: 2.977 million mt, +11% 2021: 2.922 million mt, -2% 2022: 2.672 million mt, -8.5%

Jan – July 2023: 1.687 million mt, +13%

## U.S. Pork Plus PVM Export Value

2018: \$6.392 billion, -1%
2019: \$6.952 billion, +9%
2020: \$7.715 billion, +11%
2021: \$8.107 billion, +5%
2022: \$7.677 billion, -5%
Jan – July 2023: \$4.675 billion, +10%