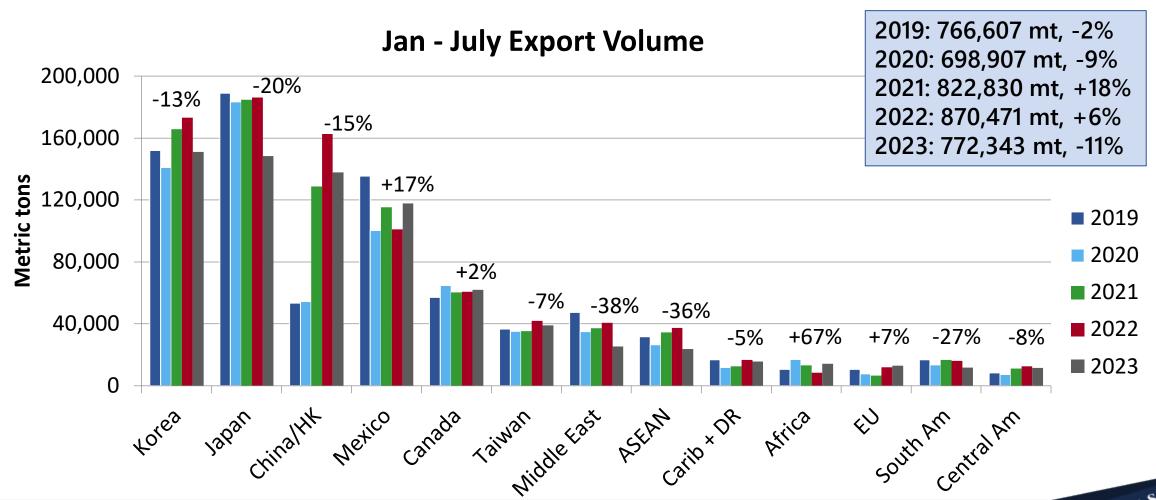

### U.S. Beef and Variety Meat Export Volume to Top Markets

#### Jan - July 2023 pork/pvm exports to Australia totaled 39,896 MT, up 72%

January - July 2023 U.S. beef/bvm exports to the world totaled 772,343 MT, down 11% from last year; exports to markets other than China/HK were 634,470 MT, down 10%

## Jan - July 2023 beef/bvm exports to South Korea totaled 151,095 MT, down 13%

#### Jan – July 2023 beef/bvm exports to Japan totaled 148,394 MT, down 20%

#### Jan - July 2023 beef/bvm exports to China totaled 114,967 MT, down 20%

#### Jan - July 2023 beef/bvm exports to Hong Kong totaled 22,906 MT, up 23%

# Jan - July 2023 beef/bvm exports to China/Hong Kong totaled 137,873 MT, down 15%

#### Jan - July 2023 beef/bvm exports to Taiwan totaled 39,037 MT, down 7%

# Jan - July 2023 beef/bvm exports to Central America totaled 11,487 MT, down 8%

# Jan - July 2023 beef/bvm exports to South America totaled 11,800 MT, down 27%

#### Jan - July 2023 beef/bvm exports to Colombia totaled 3,396 MT, down 42%

Jan - July 2023 beef/bvm exports to the ASEAN region totaled 23,744 MT, down 36%

#### Jan - July 2023 beef/bvm exports to Indonesia totaled 10,537 MT, down 23%

#### Jan - July 2023 beef/bvm exports to the Philippines totaled 7,349 MT, down 46%

#### Jan - July 2023 beef/bvm exports to Mexico totaled 117,834 MT, up 17%

#### Jan - July 2023 beef/bvm exports to Canada totaled 61,933 MT, up 2%

Jan - July 2023 beef/bvm exports to the Middle East totaled 25,253 MT, down 38%

#### Jan - July 2023 beef/bvm exports to Europe totaled 12,853 MT, up 7%

Jan - July 2023 beef/bvm exports to the Dominican Republic totaled 5,644 MT, up 5%

# Jan - July 2023 beef/bvm exports to the Caribbean totaled 10,046 MT, down 11%

U.S. Beef Exports to Caribbean, excluding DR January - July

#### Jan - July 2023 beef/bvm exports to Africa totaled 14,201 MT, up 67%