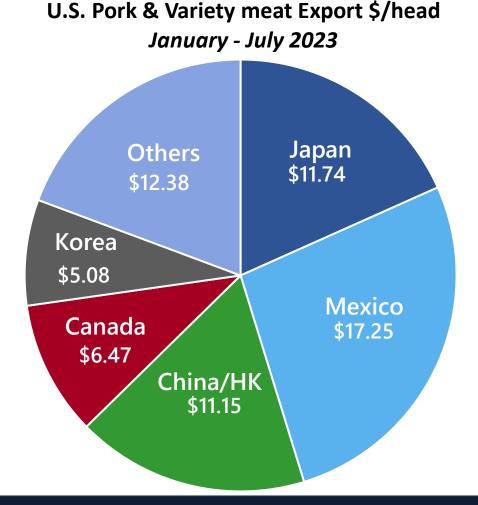

## Pork Export Value Per Head by Market

January – July 2023 value per market hog slaughtered = \$64.07, +8%

### U.S. Pork & Variety Meat Exports to Top Markets