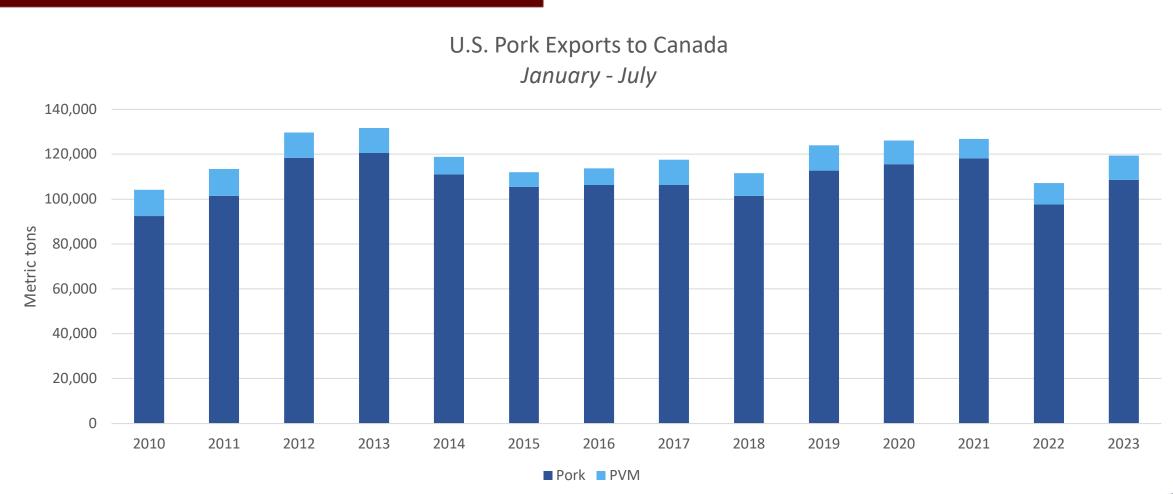

#### Jan - July 2023 pork/pvm exports to the Canada totaled 119,341 MT, up 11%

Jan - July 2023 pork/pvm exports to the ASEAN region totaled 43,689 MT, up 51%