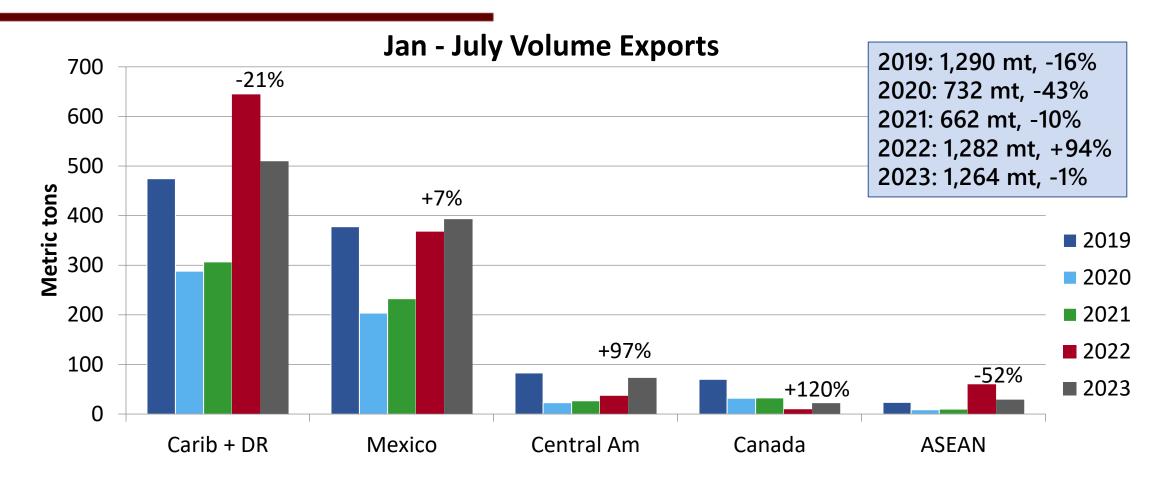

### U.S. Lamb Exports to Top Markets

#### Jan - July 2023 lamb exports to Mexico totaled 393 MT, up 7%

Source: USDA/FAS, USMEF

#### Jan - July 2023 lamb exports to Caribbean + DR totaled 510 MT, down 21%