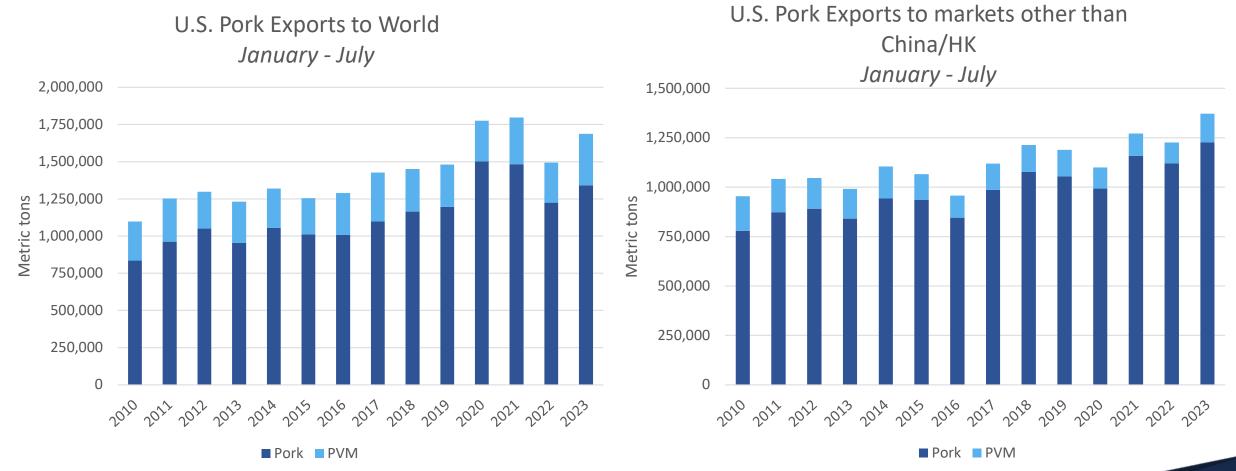

## U.S. Pork Plus PVM Export Volume

2018: 2.437 million mt, -0.5% 2019: 2.672 million mt, +10% 2020: 2.977 million mt, +11% 2021: 2.922 million mt, -2% 2022: 2.672 million mt, -8.5%

Jan – July 2023: 1.687 million mt, +13%

### U.S. Pork and Variety Meat Export Value to Top Markets

January - July 2023 U.S. pork/pvm exports to the world totaled 1.687 million MT, up 13% from last year; exports to markets other than China/HK were 1.371 million MT, up 12%