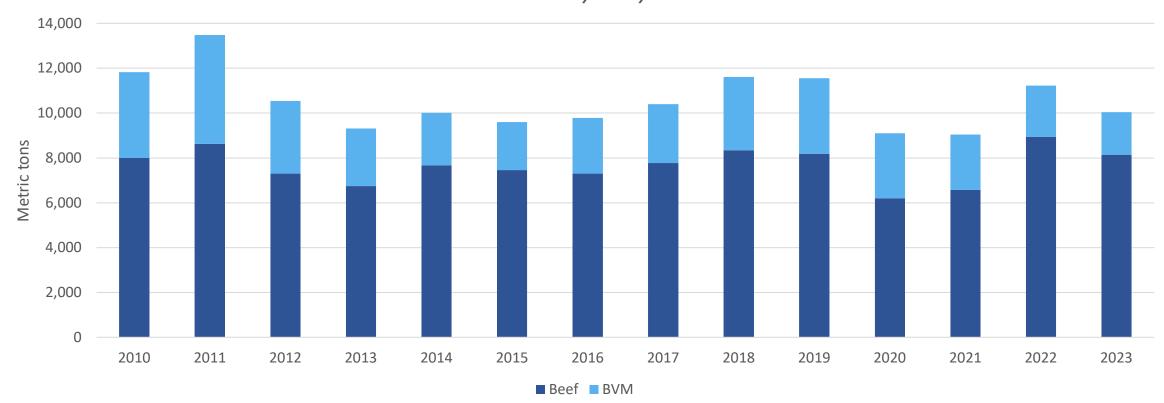

## Jan - July 2023 beef/bvm exports to South Korea totaled 151,095 MT, down 13%

#### Jan – July 2023 beef/bvm exports to Japan totaled 148,394 MT, down 20%

#### Jan - July 2023 beef/bvm exports to China totaled 114,967 MT, down 20%

#### Jan - July 2023 beef/bvm exports to Hong Kong totaled 22,906 MT, up 23%

# Jan - July 2023 beef/bvm exports to China/Hong Kong totaled 137,873 MT, down 15%

#### Jan - July 2023 beef/bvm exports to Taiwan totaled 39,037 MT, down 7%