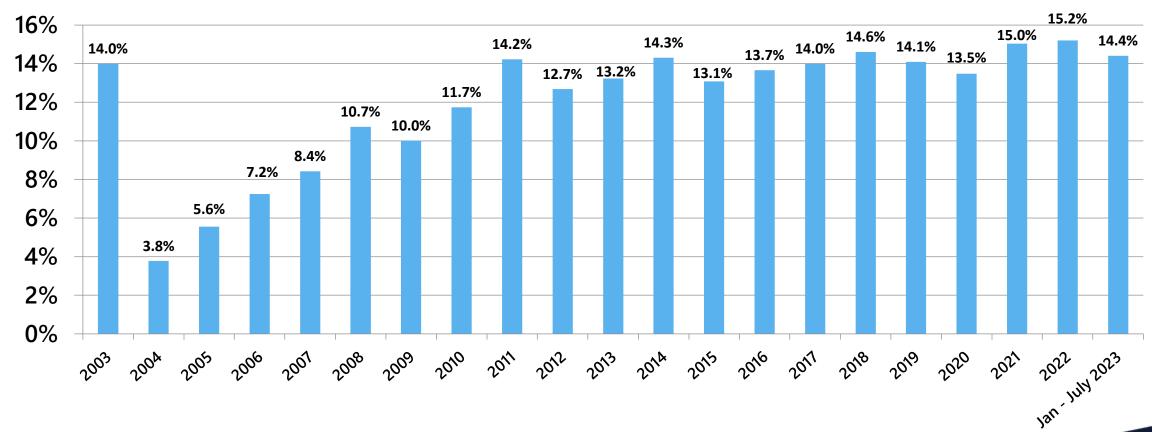

## Percent of Beef & BVM Production Exported

#### **Percent of Beef & Variety Meat Production Exported**