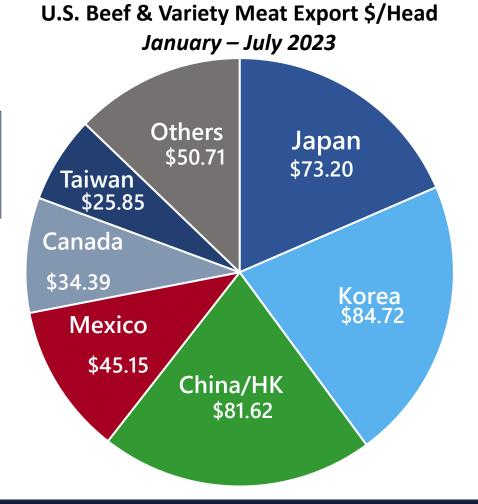

#### U.S. Beef and Variety Meat Exports







## U.S. Beef Plus BVM Export Volume



2018: 1.353 million mt, +7%
2019: 1.391 million mt, -2.5%
2020: 1.255 million mt, -5%
2021: 1.440 million mt, +15%
2022: 1.474 million mt, +2%
Jan – July 2023: 772,343 mt, -11%





## U.S. Beef Plus BVM Export Value



■ Beef ■ Variety Meats

2018: \$8.332 billion, +15% 2019: \$8.090 billion, -3% 2020: \$7.649 billion, -5% 2021: \$10.576 billion, +38% 2022: \$11.683 billion, +10.5% Jan - July 2023: \$5.807 billion, -19%





# Value of Exports per Fed Head Slaughtered

#### **Export Value Per Fed Head Slaughtered**





## Beef Export Value per Head by Market

January – July 2023 value per head of fed cattle slaughtered = \$395.65, -17%





## Percent of Beef & BVM Production Exported

#### **Percent of Beef & Variety Meat Production Exported**







### U.S. Beef and Variety Meat Export Volume to Top Markets



## U.S. Beef and Variety Meat Export Value to Top Markets



### U.S. Pork & Variety Meat Exports







## U.S. Pork Plus PVM Export Volume





2018: 2.437 million mt, -0.5% 2019: 2.672 million mt, +10% 2020: 2.977 million mt, +11% 2021: 2.922 million mt, -2% 2022: 2.672 million mt, -8.5%

Jan – July 2023: 1.687 million mt, +13%





## U.S. Pork Plus PVM Export Value





2018: \$6.392 billion, -1%
2019: \$6.952 billion, +9%
2020: \$7.715 billion, +11%
2021: \$8.107 billion, +5%
2022: \$7.677 billion, -5%
Jan – July 2023: \$4.675 billion, +10%





## Value of Exports per Hog Slaughtered



## Pork Export Valu