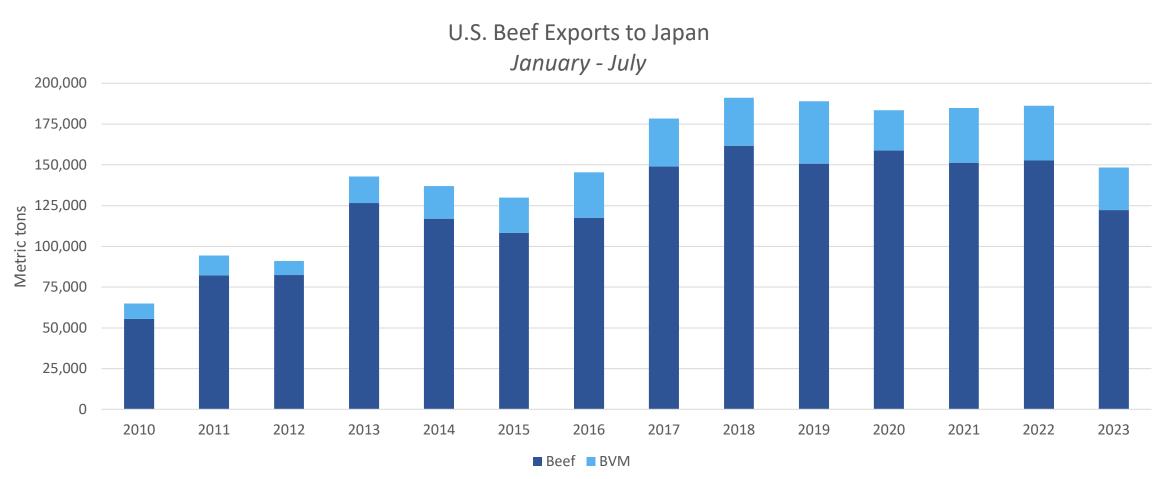

o the Canada totaled 119,341 MT, up 11%





Jan - July 2023 pork/pvm exports to the ASEAN region totaled 43,689 MT, up 51%





## Jan - July 2023 pork/pvm exports to South America totaled 61,974 MT, down 10%







#### Jan - July 2023 pork/pvm exports to Colombia totaled 50,689 MT, down 17%







#### Jan - July 2023 pork/pvm exports to Taiwan totaled 12,668 MT, up 539%





#### Jan - July 2023 pork/pvm exports to Australia totaled 39,896 MT, up 72%









January - July 2023 U.S. beef/bvm exports to the world totaled 772,343 MT, down 11% from last year; exports to markets other than China/HK were 634,470 MT, down 10%



## Jan - July 2023 beef/bvm exports to South Korea totaled 151,095 MT, down 13%







#### Jan – July 2023 beef/bvm exports to Japan totaled 148,394 MT, down 20%





#### Jan - July 2023 beef/bvm exports to China totaled 114,967 MT, down 20%





#### Jan - July 2023 beef/bvm exports to Hong Kong totaled 22,906 MT, up 23%







# Jan - July 2023 beef/bvm exports to China/Hong Kong totaled 137,873 MT, down 15%







#### Jan - July 2023 beef/bvm exports to Taiwan totaled 39,037 MT, down 7%





# Jan - July 2023 beef/bvm exports to Central America totaled 11,487 MT, down 8%







# Jan - July 2023 beef/bvm exports to South America totaled 11,800 MT, down 27%







#### Jan - July 2023 beef/bvm exports to Colombia totaled 3,396 MT, down 42%





Jan - July 2023 beef/bvm exports to the ASEAN region totaled 23,744 MT, down 36%







#### Jan - July 2023 beef/bvm exports to Indonesia totaled 10,537 MT, down 23%







#### Jan - July 2023 beef/bvm