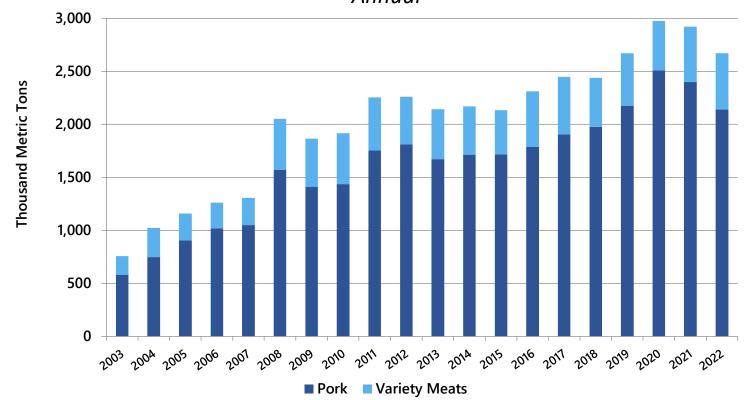

## U.S. Pork Plus PVM Export Volume

2018: 2.437 million mt, -0.5% 2019: 2.672 million mt, +10% 2020: 2.977 million mt, +11% 2021: 2.922 million mt, -2% 2022: 2.672 million mt, -8.5%

Jan – July 2023: 1.687 million mt, +13%