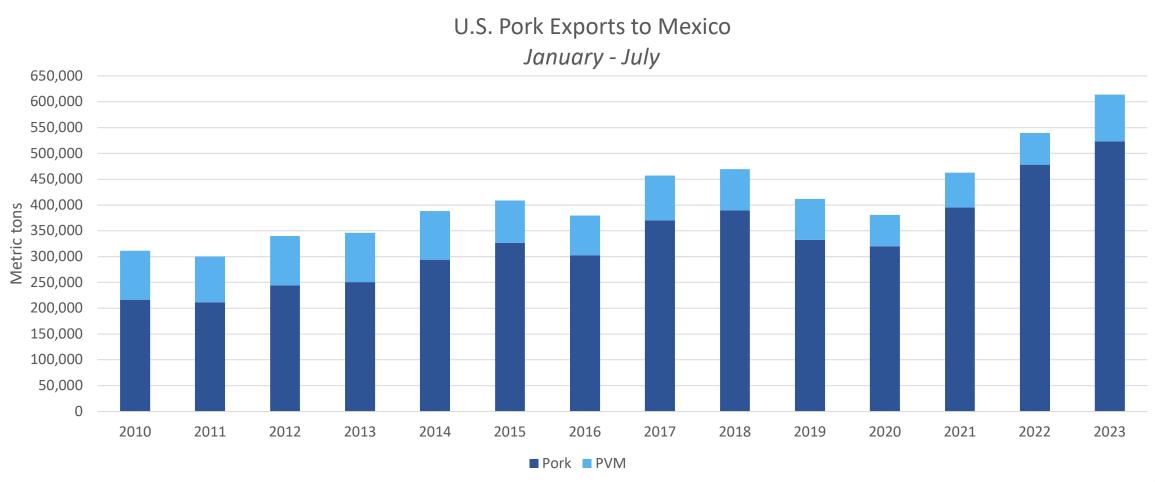

Pork Plus PVM Export Value





2018: \$6.392 billion, -1%
2019: \$6.952 billion, +9%
2020: \$7.715 billion, +11%
2021: \$8.107 billion, +5%
2022: \$7.677 billion, -5%
Jan – July 2023: \$4.675 billion, +10%





## Value of Exports per Hog Slaughtered



## Pork Export Value Per Head by Market

January – July 2023 value per market hog slaughtered = \$64.07, +8%





## Percent of Pork & PVM Production Exported









### U.S. Pork & Variety Meat Exports to Top Markets





### U.S. Pork and Variety Meat Export Value to Top Markets







January - July 2023 U.S. pork/pvm exports to the world totaled 1.687 million MT, up 13% from last year; exports to markets other than China/HK were 1.371 million MT, up 12%





#### Jan – July 2023 pork/pvm exports to Mexico totaled 614,015 MT, up 14%





#### Jan - July 2023 pork/pvm exports to China totaled 311,386 MT, up 18%





#### Jan – July 2023 pork/pvm exports to Hong Kong totaled 4,153 MT, down 14%





## Jan - July 2023 pork/pvm exports to China/Hong Kong totaled 315,539 MT, up 18%



■ Pork ■ PVM



#### Jan – July 2023 pork/pvm exports to Japan totaled 212,626 MT, down 3%





#### Jan - July 2023 pork/pvm exports to South Korea totaled 113,756 MT, up 6%





## Jan - July 2023 pork/pvm exports to Central America totaled 70,828 MT, up 6%







Jan - July 2023 pork/pvm exports to the Dominican Republic totaled 60,518 MT, up 26%

U.S. Pork Exports to the Dominican Republic January - July





#### Jan - July 2023 pork/pvm exports to the Caribbean totaled 11,480 MT, up 15%





#### Jan - July 2023 pork/pvm exports to the C