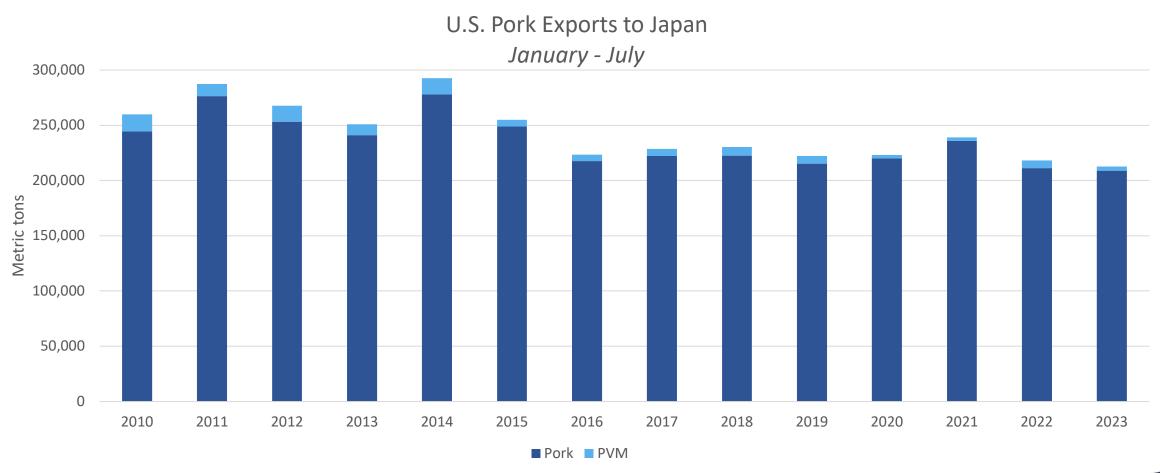

tered = \$64.07, +8%





## Percent of Pork & PVM Production Exported









### U.S. Pork & Variety Meat Exports to Top Markets





### U.S. Pork and Variety Meat Export Value to Top Markets







January - July 2023 U.S. pork/pvm exports to the world totaled 1.687 million MT, up 13% from last year; exports to markets other than China/HK were 1.371 million MT, up 12%





#### Jan – July 2023 pork/pvm exports to Mexico totaled 614,015 MT, up 14%





#### Jan - July 2023 pork/pvm exports to China totaled 311,386 MT, up 18%





#### Jan – July 2023 pork/pvm exports to Hong Kong totaled 4,153 MT, down 14%





## Jan - July 2023 pork/pvm exports to China/Hong Kong totaled 315,539 MT, up 18%



■ Pork ■ PVM



#### Jan – July 2023 pork/pvm exports to Japan totaled 212,626 MT, down 3%





#### Jan - July 2023 pork/pvm exports to South Korea totaled 113,756 MT, up 6%





## Jan - July 2023 pork/pvm exports to Central America totaled 70,828 MT, up 6%







Jan - July 2023 pork/pvm exports to the Dominican Republic totaled 60,518 MT, up 26%

U.S. Pork Exports to the Dominican Republic January - July





#### Jan - July 2023 pork/pvm exports to the Caribbean totaled 11,480 MT, up 15%





#### Jan - July 2023 pork/pvm exports to the Canada totaled 119,341 MT, up 11%





Jan - July 2023 pork/pvm exports to the ASEAN region totaled 43,689 MT, up 51%





## Jan - July 2023 pork/pvm exports to South America totaled 61,974 MT, down 10%







#### Jan - July 2023 pork/pvm exports to Colombia totaled 50,689 MT, down 17%







#### Jan - July 2023 pork/pvm exports to Taiwan