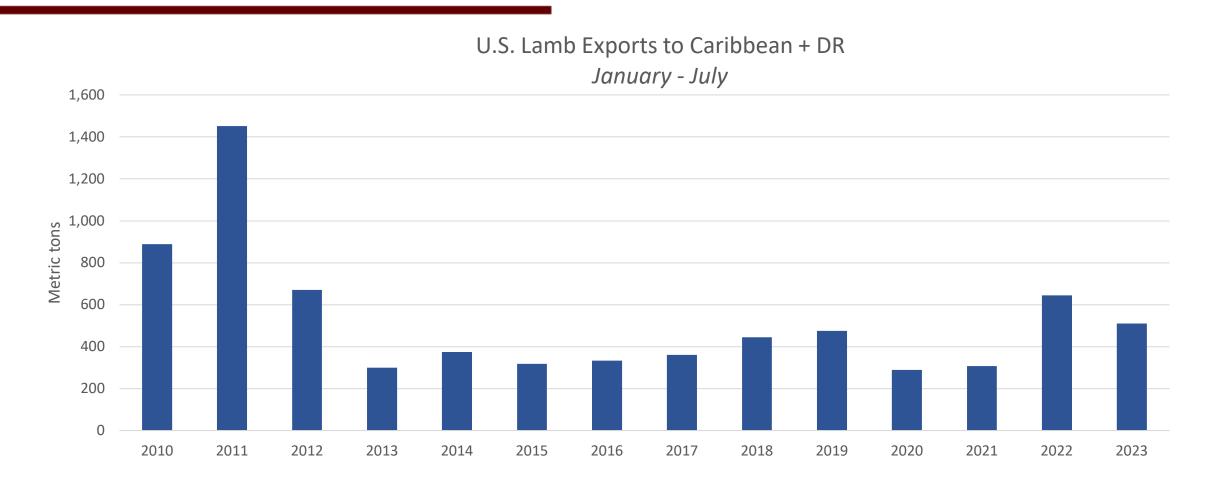

d 14,201 MT, up 67%









## U.S. Lamb Exports





Source: USDA/FAS



## U.S. Lamb Export Volume





2018: 2,386 mt, -1% 2019: 2,284 mt, -4%

2020: 1,285 mt, -44%

2021: 1,398 mt, +9%

2022: 2,225 mt, +59%

Jan - July 2023: 1,264 mt, -1%

U.S. Lamb Export Volume







## U.S. Lamb Export Value



2018: \$13.6 million, -4% 2019: \$13.9 million, +2% 2020: \$7.1 million, -49% 2021: \$8.9 million, +25% 2022: \$13.2 million, +49% Jan - July 2023: \$7.276 million, -6%

U.S Lamb Export Value

January – July



Source: USDA/FAS



### U.S. Lamb Exports to Top Markets







## U.S. Lamb Export Value to Top Markets





#### Jan - July 2023 lamb exports to Mexico totaled 393 MT, up 7%



Source: USDA/FAS, USMEF



#### Jan - July 2023 lamb exports to Caribbean + DR totaled 510 MT, down 21%









# Compiled by Bree Thompson, USMEF Trade Specialist Using USDA/FAS reported official monthly export data from the Department of Commerce, Census Bureau Data includes variety meats