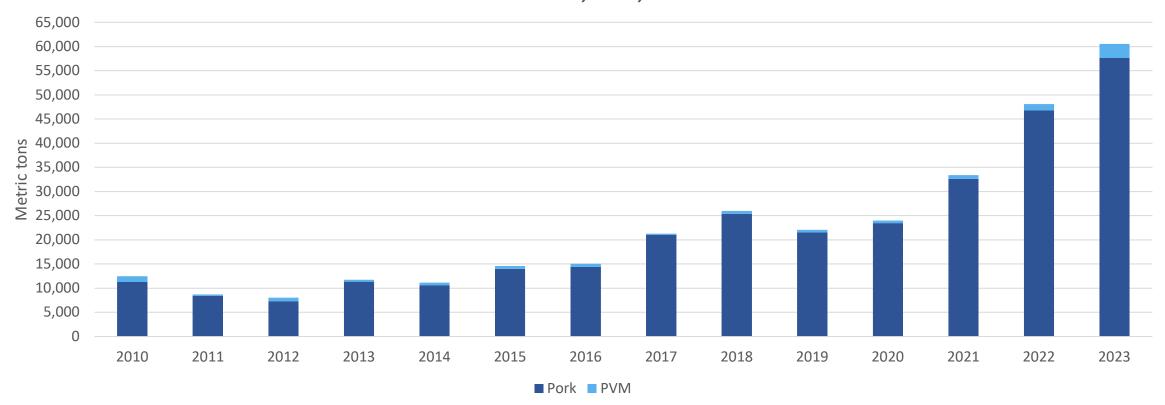

## Jan - July 2023 pork/pvm exports to Central America totaled 70,828 MT, up 6%

Jan - July 2023 pork/pvm exports to the Dominican Republic totaled 60,518 MT, up 26%

U.S. Pork Exports to the Dominican Republic January - July