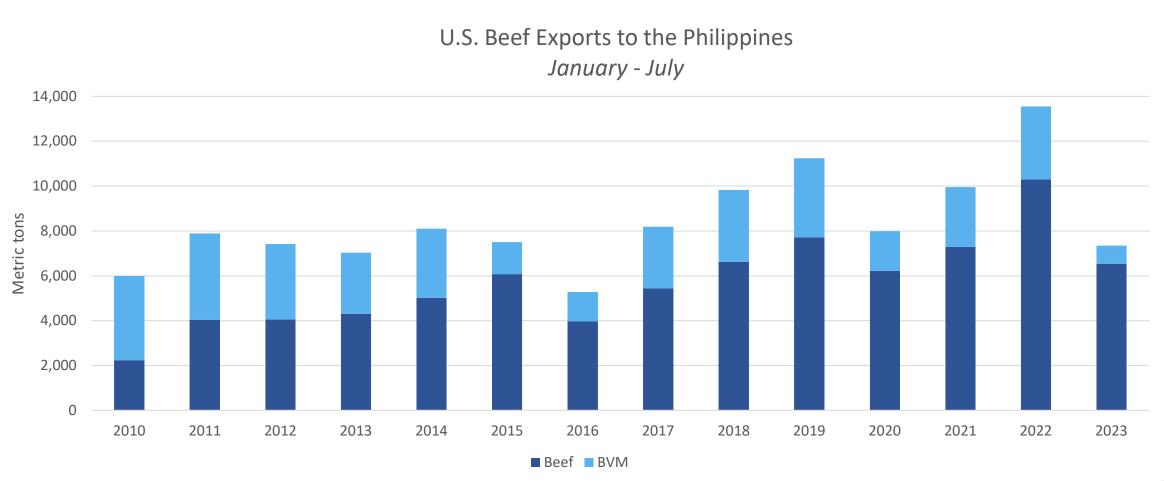

#### Jan - July 2023 beef/bvm exports to the Philippines totaled 7,349 MT, down 46%