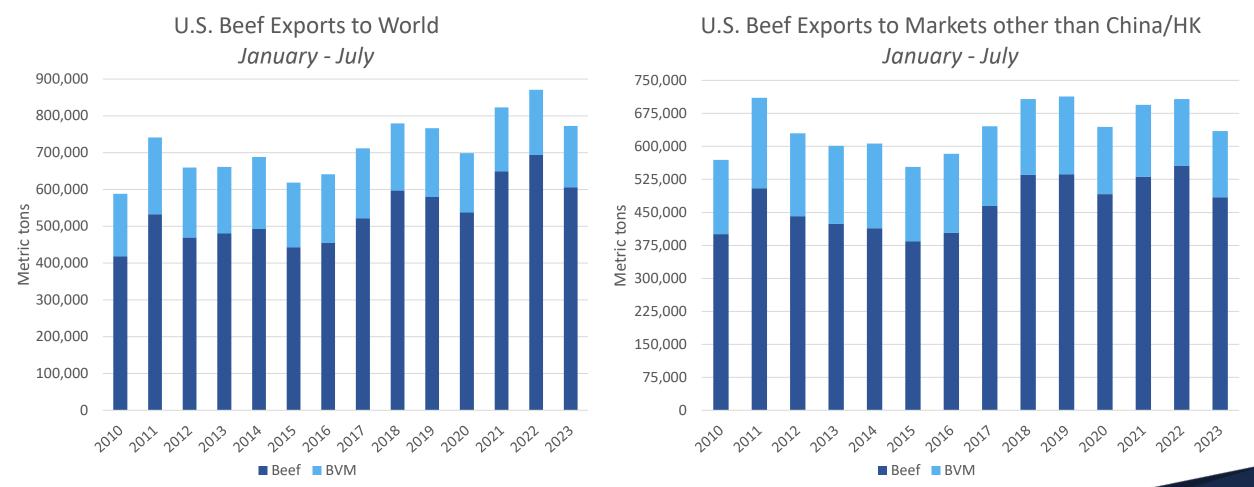

#### Jan - July 2023 pork/pvm exports to Australia totaled 39,896 MT, up 72%

January - July 2023 U.S. beef/bvm exports to the world totaled 772,343 MT, down 11% from last year; exports to markets other than China/HK were 634,470 MT, down 10%

# Jan - July 2023 beef/bvm exports to China/Hong Kong totaled 137,873 MT, down 15%

#### Jan - July 2023 beef/bvm exports to Taiwan totaled 39,037 MT, down 7%