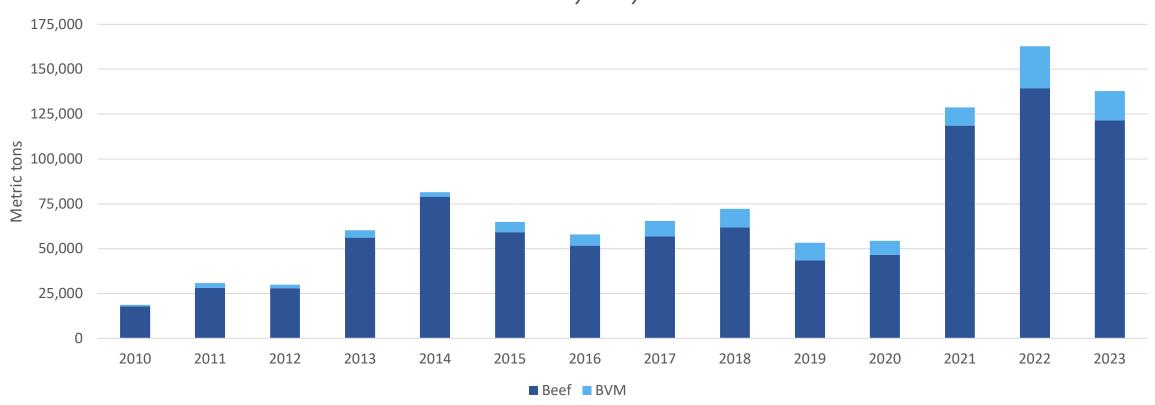

to Colombia totaled 50,689 MT, down 17%







#### Jan - July 2023 pork/pvm exports to Taiwan totaled 12,668 MT, up 539%





#### Jan - July 2023 pork/pvm exports to Australia totaled 39,896 MT, up 72%









January - July 2023 U.S. beef/bvm exports to the world totaled 772,343 MT, down 11% from last year; exports to markets other than China/HK were 634,470 MT, down 10%



## Jan - July 2023 beef/bvm exports to South Korea totaled 151,095 MT, down 13%







#### Jan – July 2023 beef/bvm exports to Japan totaled 148,394 MT, down 20%





#### Jan - July 2023 beef/bvm exports to China totaled 114,967 MT, down 20%





#### Jan - July 2023 beef/bvm exports to Hong Kong totaled 22,906 MT, up 23%







# Jan - July 2023 beef/bvm exports to China/Hong Kong totaled 137,873 MT, down 15%







#### Jan - July 2023 beef/bvm exports to Taiwan totaled 39,037 MT, down 7%





# Jan - July 2023 beef/bvm exports to Central America totaled 11,487 MT, down 8%







# Jan - July 2023 beef/bvm exports to South America totaled 11,800 MT, down 27%







#### Jan - July 2023 beef/bvm exports to Colombia totaled 3,396 MT, down 42%





Jan - July 2023 beef/bvm exports to the ASEAN region totaled 23,744 MT, down 36%







#### Jan - July 2023 beef/bvm exports to Indonesia totaled 10,537 MT, down 23%







#### Jan - July 2023 beef/bvm exports to the Philippines totaled 7,349 MT, down 46%





#### Jan - July 2023 beef/bvm exports to Mexico totaled 117,834 MT, up 17%





#### Jan - July 2023 beef/bvm exports to Canada totaled 61,933 MT, up 2%





Jan - July 2023 beef/bvm exports to th