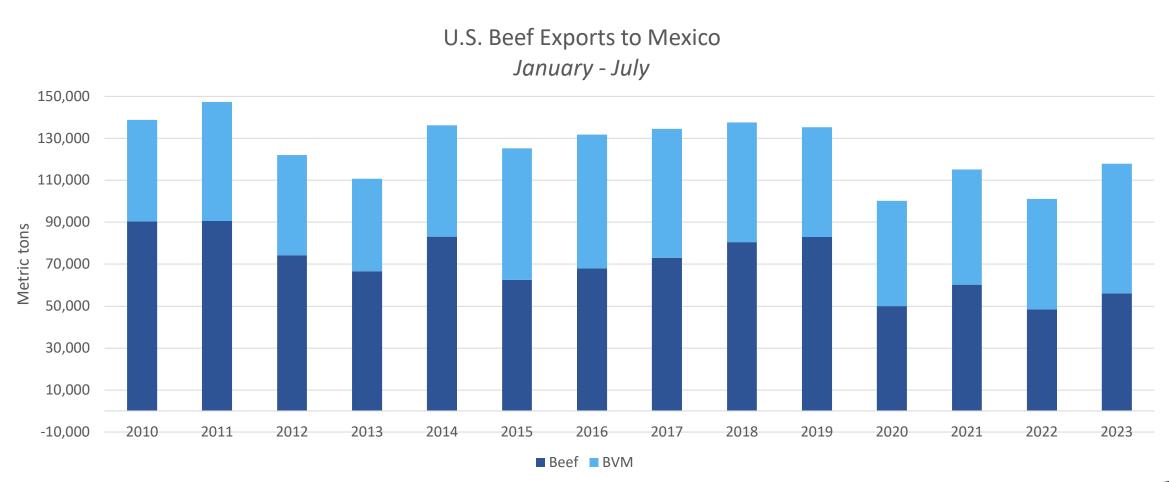

totaled 22,906 MT, up 23%







# Jan - July 2023 beef/bvm exports to China/Hong Kong totaled 137,873 MT, down 15%







#### Jan - July 2023 beef/bvm exports to Taiwan totaled 39,037 MT, down 7%





# Jan - July 2023 beef/bvm exports to Central America totaled 11,487 MT, down 8%







# Jan - July 2023 beef/bvm exports to South America totaled 11,800 MT, down 27%







#### Jan - July 2023 beef/bvm exports to Colombia totaled 3,396 MT, down 42%





Jan - July 2023 beef/bvm exports to the ASEAN region totaled 23,744 MT, down 36%







#### Jan - July 2023 beef/bvm exports to Indonesia totaled 10,537 MT, down 23%







#### Jan - July 2023 beef/bvm exports to the Philippines totaled 7,349 MT, down 46%





#### Jan - July 2023 beef/bvm exports to Mexico totaled 117,834 MT, up 17%





#### Jan - July 2023 beef/bvm exports to Canada totaled 61,933 MT, up 2%





Jan - July 2023 beef/bvm exports to the Middle East totaled 25,253 MT, down 38%





#### Jan - July 2023 beef/bvm exports to Europe totaled 12,853 MT, up 7%







Jan - July 2023 beef/bvm exports to the Dominican Republic totaled 5,644 MT, up 5%







# Jan - July 2023 beef/bvm exports to the Caribbean totaled 10,046 MT, down 11%

U.S. Beef Exports to Caribbean, excluding DR January - July





#### Jan - July 2023 beef/bvm exports to Africa totaled 14,201 MT, up 67%









## U.S. Lamb Exports





Source: USDA/FAS



## U.S. Lamb Export Volume





2018: 2,386 mt, -1% 2019: 2,284 mt, -4%

2020: 1,285 mt, -44%

2021: 1,398 mt, +9%

2022: 2,225 mt, +59%

Jan - July 2023: 1,264 mt, -1%

U.S. Lamb Export V