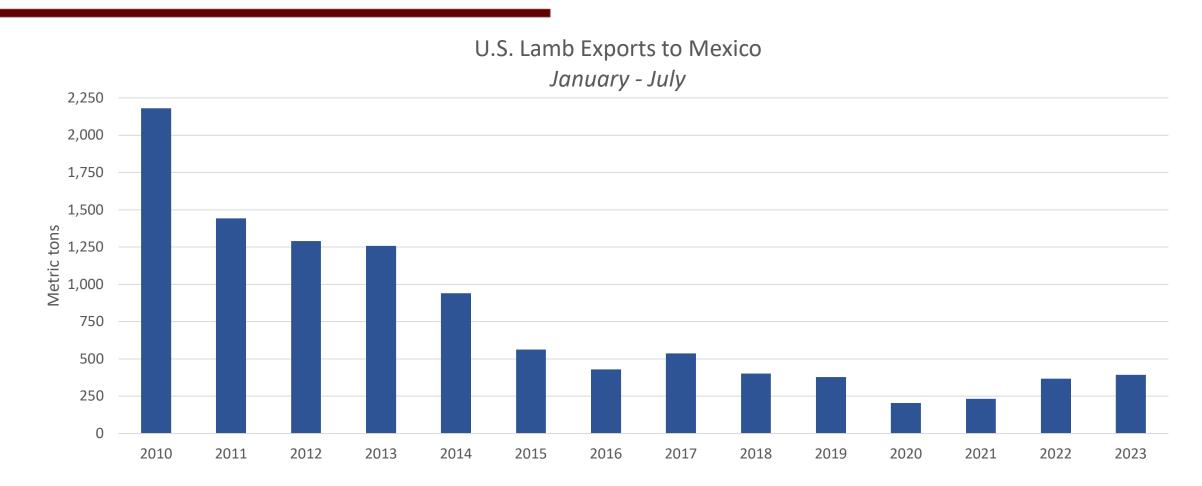

#### Jan - July 2023 lamb exports to Mexico totaled 393 MT, up 7%

Source: USDA/FAS, USMEF