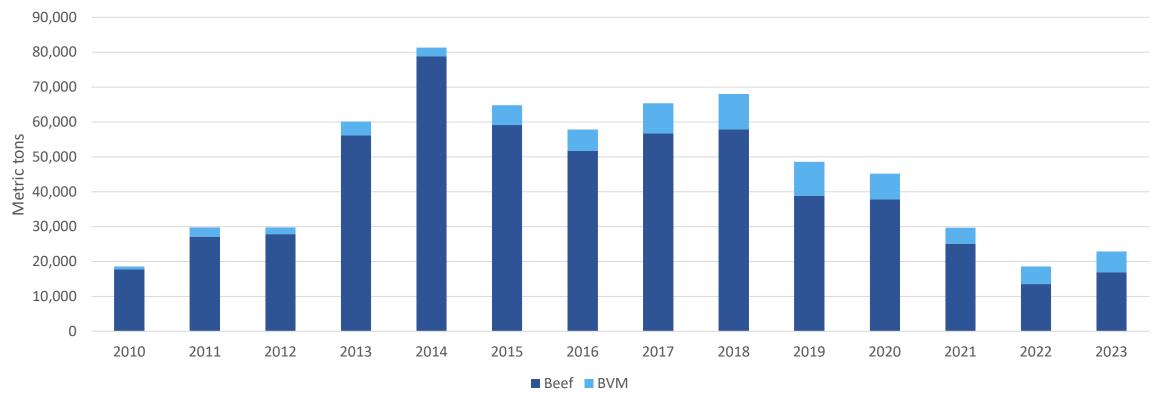

to South America totaled 61,974 MT, down 10%







#### Jan - July 2023 pork/pvm exports to Colombia totaled 50,689 MT, down 17%







#### Jan - July 2023 pork/pvm exports to Taiwan totaled 12,668 MT, up 539%





#### Jan - July 2023 pork/pvm exports to Australia totaled 39,896 MT, up 72%









January - July 2023 U.S. beef/bvm exports to the world totaled 772,343 MT, down 11% from last year; exports to markets other than China/HK were 634,470 MT, down 10%



## Jan - July 2023 beef/bvm exports to South Korea totaled 151,095 MT, down 13%







#### Jan – July 2023 beef/bvm exports to Japan totaled 148,394 MT, down 20%





#### Jan - July 2023 beef/bvm exports to China totaled 114,967 MT, down 20%





#### Jan - July 2023 beef/bvm exports to Hong Kong totaled 22,906 MT, up 23%







# Jan - July 2023 beef/bvm exports to China/Hong Kong totaled 137,873 MT, down 15%







#### Jan - July 2023 beef/bvm exports to Taiwan totaled 39,037 MT, down 7%





# Jan - July 2023 beef/bvm exports to Central America totaled 11,487 MT, down 8%







# Jan - July 2023 beef/bvm exports to South America totaled 11,800 MT, down 27%







#### Jan - July 2023 beef/bvm exports to Colombia totaled 3,396 MT, down 42%





Jan - July 2023 beef/bvm exports to the ASEAN region totaled 23,744 MT, down 36%







#### Jan - July 2023 beef/bvm exports to Indonesia totaled 10,537 MT, down 23%







#### Jan - July 2023 beef/bvm exports to the Philippines totaled 7,349 MT, down 46%





#### Jan - July 2023 beef/bvm exports to Mexico totaled 117,834 MT, up 17%





#### Jan - July 2023 beef/