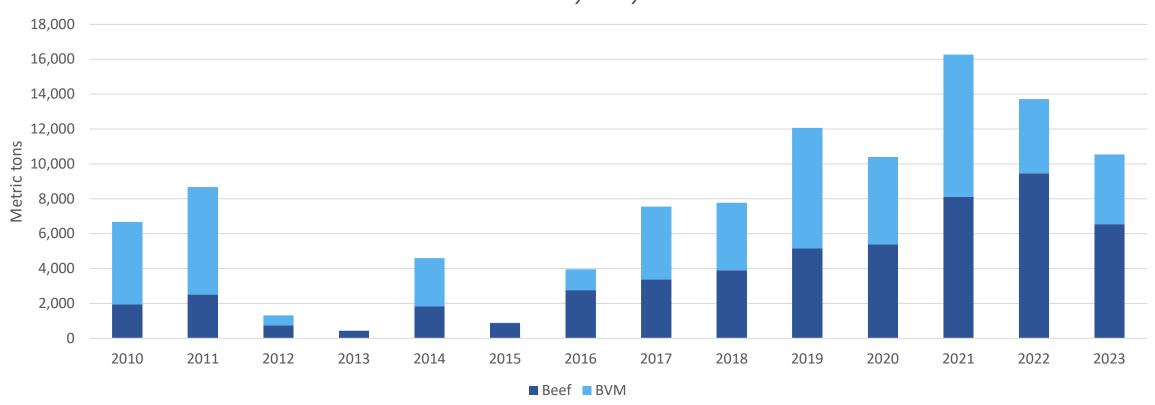

# Jan - July 2023 beef/bvm exports to the Caribbean totaled 10,046 MT, down 11%

U.S. Beef Exports to Caribbean, excluding DR January - July