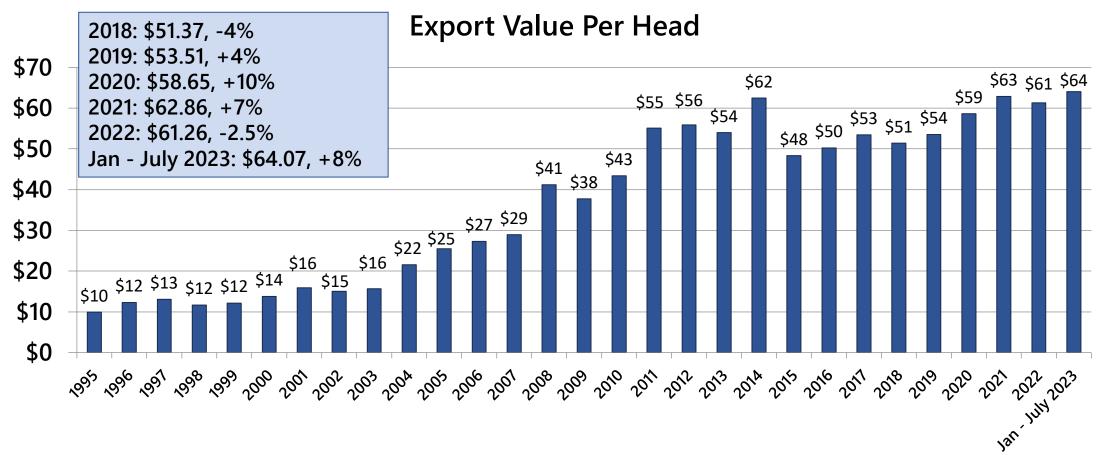

## Pork Export Value Per Head by Market

January – July 2023 value per market hog slaughtered = \$64.07, +8%