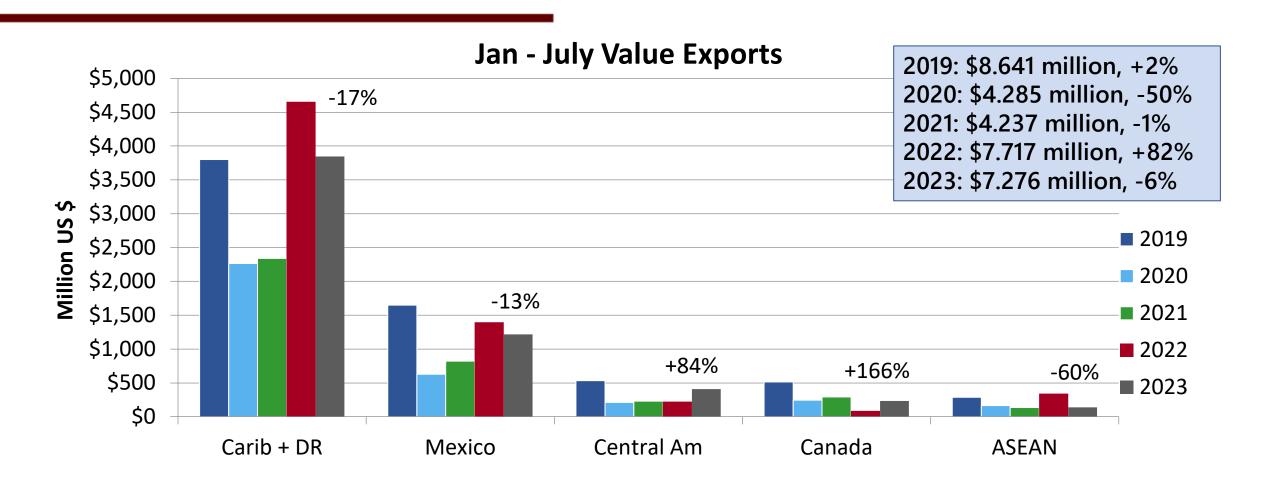

## U.S. Lamb Export Value to Top Markets

#### Jan - July 2023 lamb exports to Mexico totaled 393 MT, up 7%

Source: USDA/FAS, USMEF

#### Jan - July 2023 lamb exports to Caribbean + DR totaled 510 MT, down 21%