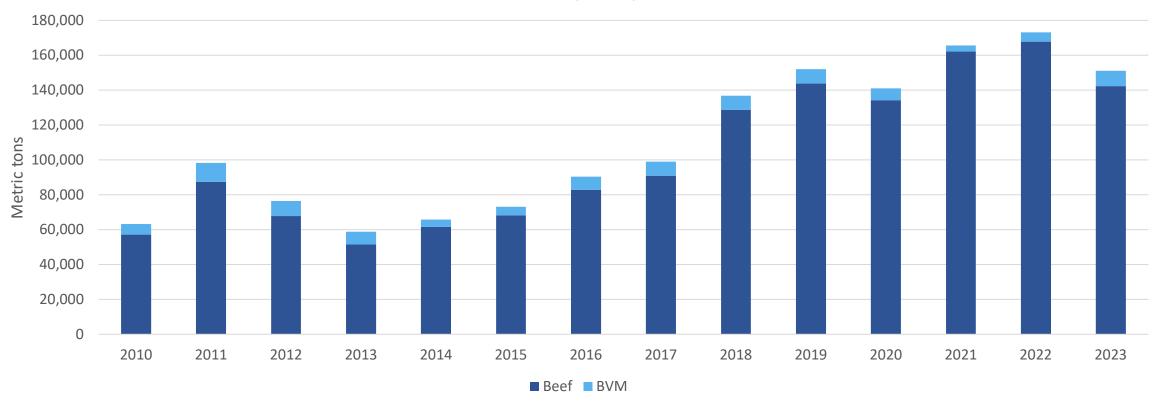

### U.S. Beef and Variety Meat Export Volume to Top Markets

## U.S. Beef and Variety Meat Export Value to Top Markets