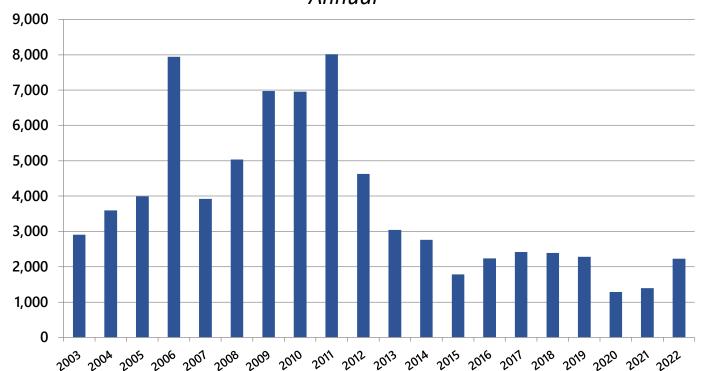

## U.S. Lamb Export Volume

2018: 2,386 mt, -1% 2019: 2,284 mt, -4%

2020: 1,285 mt, -44%

2021: 1,398 mt, +9%

2022: 2,225 mt, +59%

Jan - July 2023: 1,264 mt, -1%

U.S. Lamb Export Volume