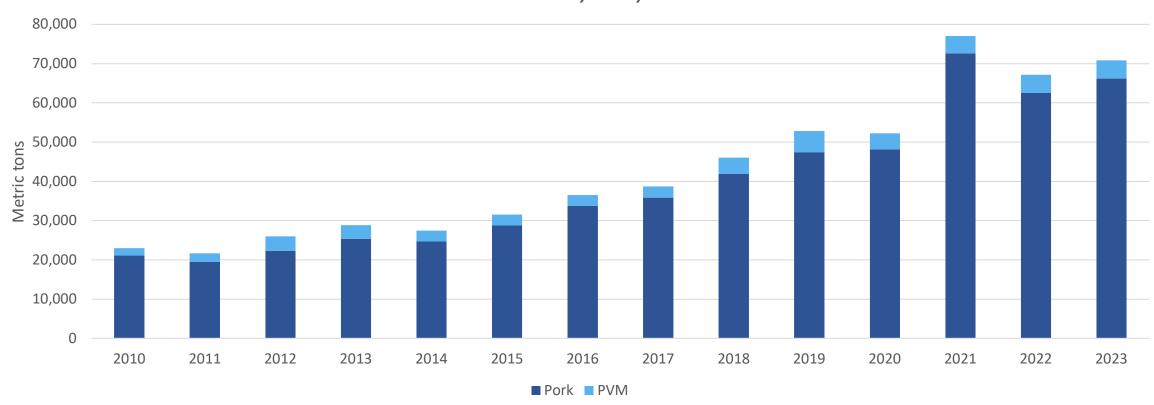

## Jan - July 2023 pork/pvm exports to Central America totaled 70,828 MT, up 6%

Jan - July 2023 pork/pvm exports to the Dominican Republic totaled 60,518 MT, up 26%

U.S. Pork Exports to the Dominican Republic January - July