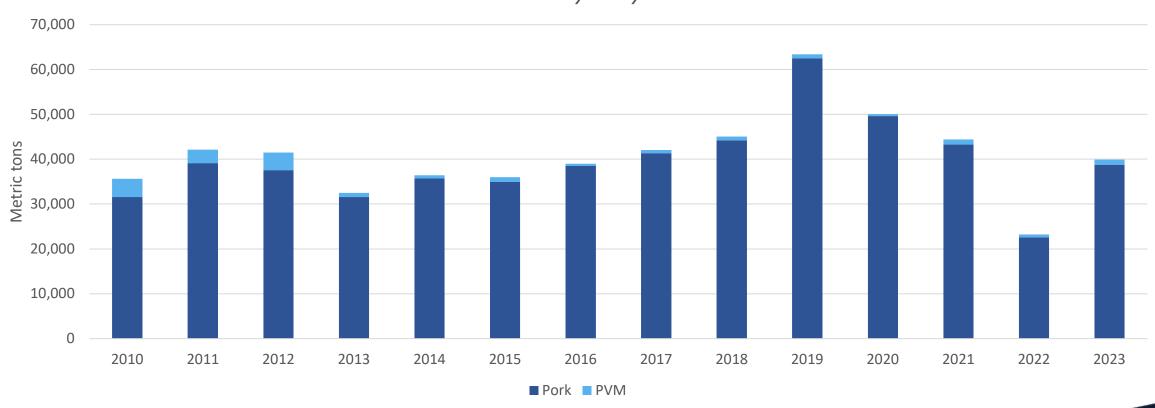

### U.S. Pork & Variety Meat Exports to Top Markets

### U.S. Pork and Variety Meat Export Value to Top Markets

January - July 2023 U.S. pork/pvm exports to the world totaled 1.687 million MT, up 13% from last year; exports to markets other than China/HK were 1.371 million MT, up 12%