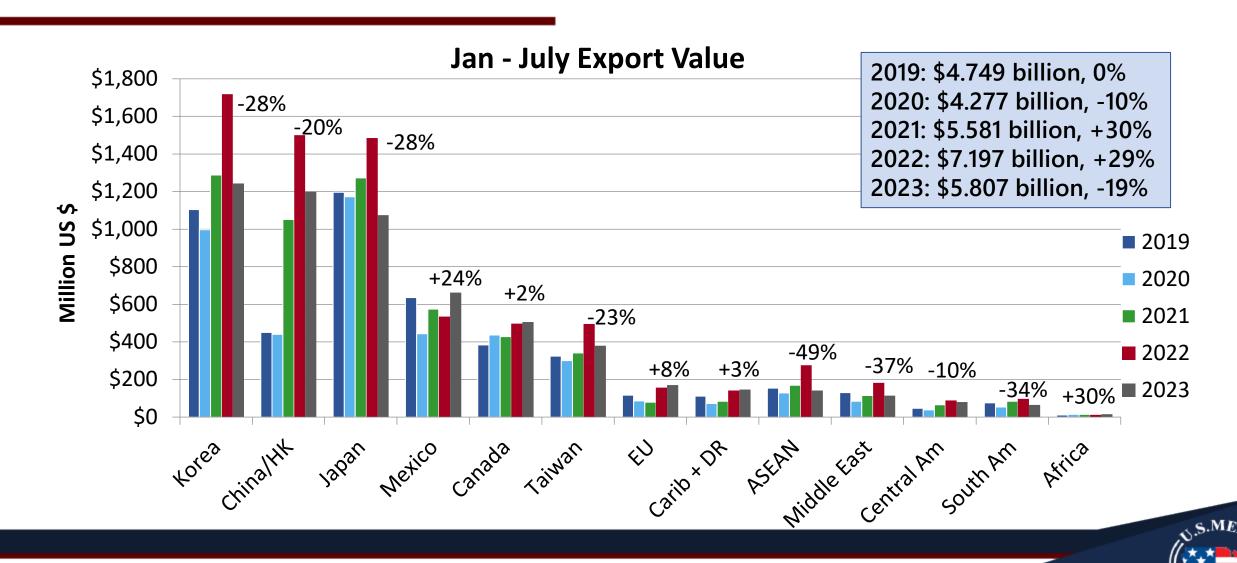

## U.S. Beef and Variety Meat Export Value to Top Markets

## U.S. Beef Plus BVM Export Value

■ Beef ■ Variety Meats

2018: \$8.332 billion, +15% 2019: \$8.090 billion, -3% 2020: \$7.649 billion, -5% 2021: \$10.576 billion, +38% 2022: \$11.683 billion, +10.5% Jan - July 2023: \$5.807 billion, -19%