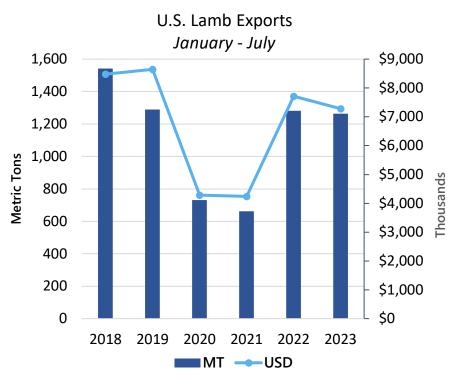

## U.S. Lamb Export Volume

2018: 2,386 mt, -1% 2019: 2,284 mt, -4%

2020: 1,285 mt, -44%

2021: 1,398 mt, +9%

2022: 2,225 mt, +59%

Jan - July 2023: 1,264 mt, -1%

U.S. Lamb Export Volume

## U.S. Lamb Export Value

2018: \$13.6 million, -4% 2019: \$13.9 million, +2% 2020: \$7.1 million, -49% 2021: \$8.9 million, +25% 2022: \$13.2 million, +49% Jan - July 2023: \$7.276 million, -6%

U.S Lamb Export Value

January – July

Source: USDA/FAS