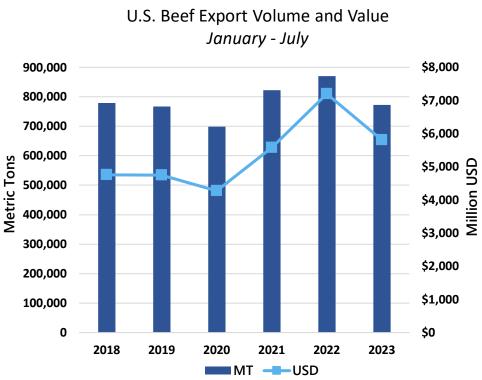

## U.S. Beef Plus BVM Export Volume

2018: 1.353 million mt, +7%
2019: 1.391 million mt, -2.5%
2020: 1.255 million mt, -5%
2021: 1.440 million mt, +15%
2022: 1.474 million mt, +2%
Jan – July 2023: 772,343 mt, -11%

## U.S. Beef Plus BVM Export Value

■ Beef ■ Variety Meats

2018: \$8.332 billion, +15% 2019: \$8.090 billion, -3% 2020: \$7.649 billion, -5% 2021: \$10.576 billion, +38% 2022: \$11.683 billion, +10.5% Jan - July 2023: \$5.807 billion, -19%