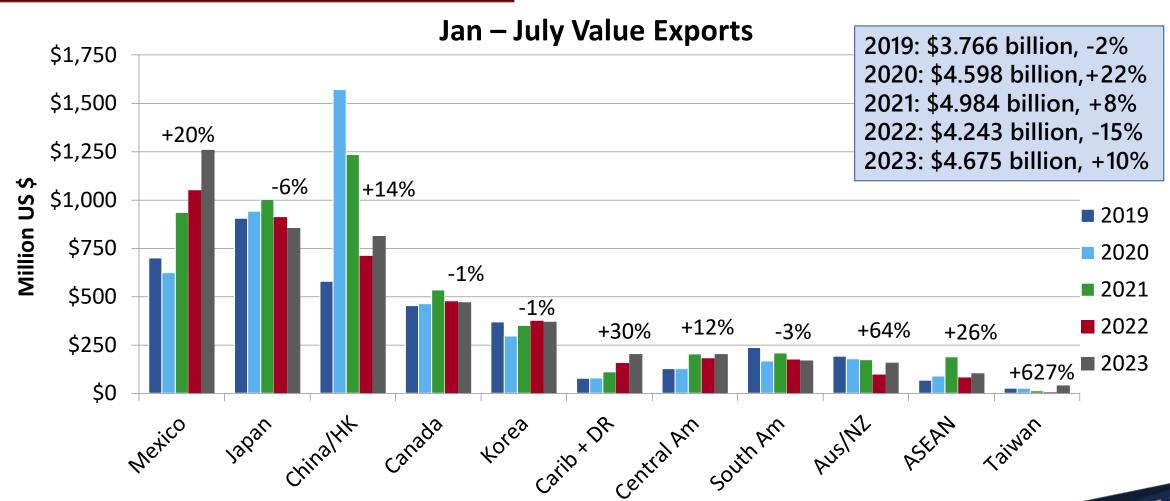

## U.S. Beef and Variety Meat Export Value to Top Markets

### U.S. Pork and Variety Meat Export Value to Top Markets

January - July 2023 U.S. pork/pvm exports to the world totaled 1.687 million MT, up 13% from last year; exports to markets other than China/HK were 1.371 million MT, up 12%

#### Jan – July 2023 pork/pvm exports to Mexico totaled 614,015 MT, up 14%

#### Jan - July 2023 pork/pvm exports to China totaled 311,386 MT, up 18%

#### Jan – July 2023 pork/pvm exports to Hong Kong totaled 4,153 MT, down 14%

## Jan - July 2023 pork/pvm exports to China/Hong Kong totaled 315,539 MT, up 18%

■ Pork ■ PVM

#### Jan – July 2023 pork/pvm exports to Japan totaled 212,626 MT, down 3%

#### Jan - July 2023 pork/pvm exports to South Korea totaled 113,756 MT, up 6%

## Jan - July 2023 pork/pvm exports to Central America totaled 70,828 MT, up 6%

Jan - July 2023 pork/pvm exports to the Dominican Republic totaled 60,518 MT, up 26%

U.S. Pork Exports to the Dominican Republic January - July

#### Jan - July 2023 pork/pvm exports to the Caribbean totaled 11,480 MT, up 15%

#### Jan - July 2023 pork/pvm exports to the Canada totaled 119,341 MT, up 11%

Jan - July 2023 pork/pvm exports to the ASEAN region totaled 43,689 MT, up 51%

## Jan - July 2023 pork/pvm exports to South America totaled 61,974 MT, down 10%

#### Jan - July 2023 pork/pvm exports to Colombia totaled 50,689 MT, down 17%

#### Jan - July 2023 pork/pvm exports to Taiwan totaled 12,668 MT, up 539%

#### Jan - July 2023 pork/pvm exports to Australia totaled 39,896 MT, up 72%

January - July 2023 U.S. beef/bvm exports to the world totaled 772,343 MT, down 11% from last year; exports to markets other than China/HK were 634,470 MT, down 10%