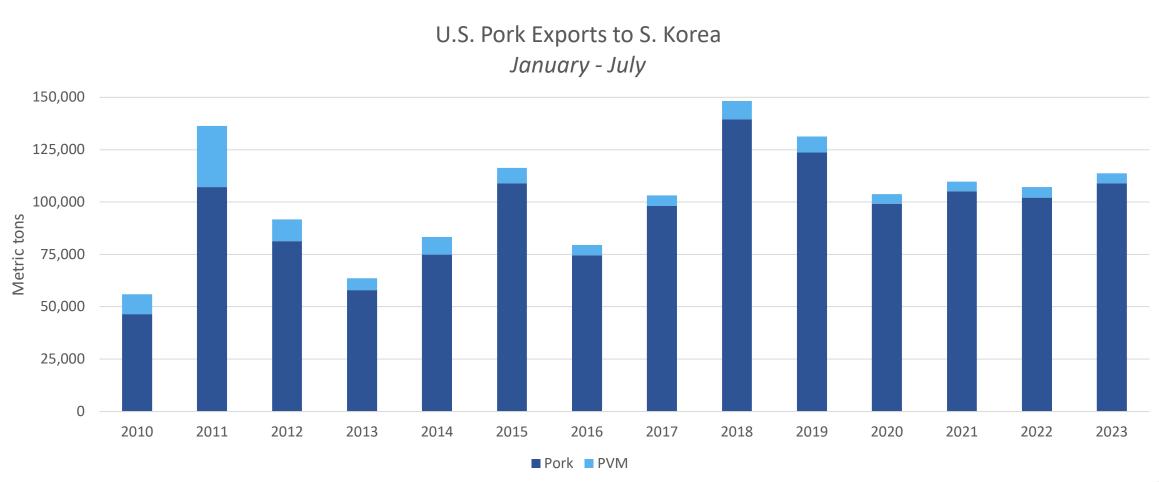

U.S. Pork & Variety Meat Exports to Top Markets





### U.S. Pork and Variety Meat Export Value to Top Markets







January - July 2023 U.S. pork/pvm exports to the world totaled 1.687 million MT, up 13% from last year; exports to markets other than China/HK were 1.371 million MT, up 12%





#### Jan – July 2023 pork/pvm exports to Mexico totaled 614,015 MT, up 14%





#### Jan - July 2023 pork/pvm exports to China totaled 311,386 MT, up 18%





#### Jan – July 2023 pork/pvm exports to Hong Kong totaled 4,153 MT, down 14%





## Jan - July 2023 pork/pvm exports to China/Hong Kong totaled 315,539 MT, up 18%



■ Pork ■ PVM



#### Jan – July 2023 pork/pvm exports to Japan totaled 212,626 MT, down 3%





#### Jan - July 2023 pork/pvm exports to South Korea totaled 113,756 MT, up 6%





## Jan - July 2023 pork/pvm exports to Central America totaled 70,828 MT, up 6%







Jan - July 2023 pork/pvm exports to the Dominican Republic totaled 60,518 MT, up 26%

U.S. Pork Exports to the Dominican Republic January - July





#### Jan - July 2023 pork/pvm exports to the Caribbean totaled 11,480 MT, up 15%





#### Jan - July 2023 pork/pvm exports to the Canada totaled 119,341 MT, up 11%





Jan - July 2023 pork/pvm exports to the ASEAN region totaled 43,689 MT, up 51%





## Jan - July 2023 pork/pvm exports to South America totaled 61,974 MT, down 10%







#### Jan - July 2023 pork/pvm exports to Colombia totaled 50,689 MT, down 17%







#### Jan - July 2023 pork/pvm exports to Taiwan totaled 12,668 MT, up 539%





#### Jan - July 2023 pork/pvm exports to Australia t