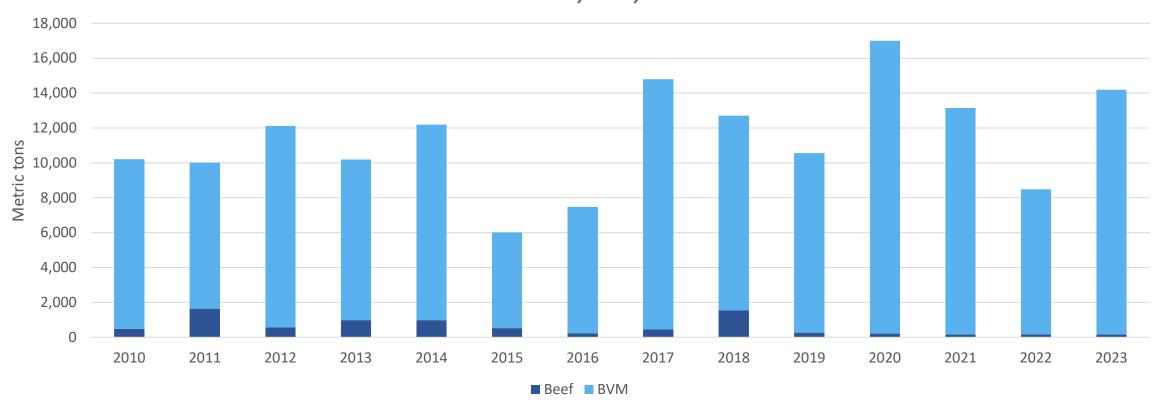

#### Jan - July 2023 pork/pvm exports to China totaled 311,386 MT, up 18%

#### Jan – July 2023 pork/pvm exports to Hong Kong totaled 4,153 MT, down 14%

## Jan - July 2023 pork/pvm exports to China/Hong Kong totaled 315,539 MT, up 18%

■ Pork ■ PVM