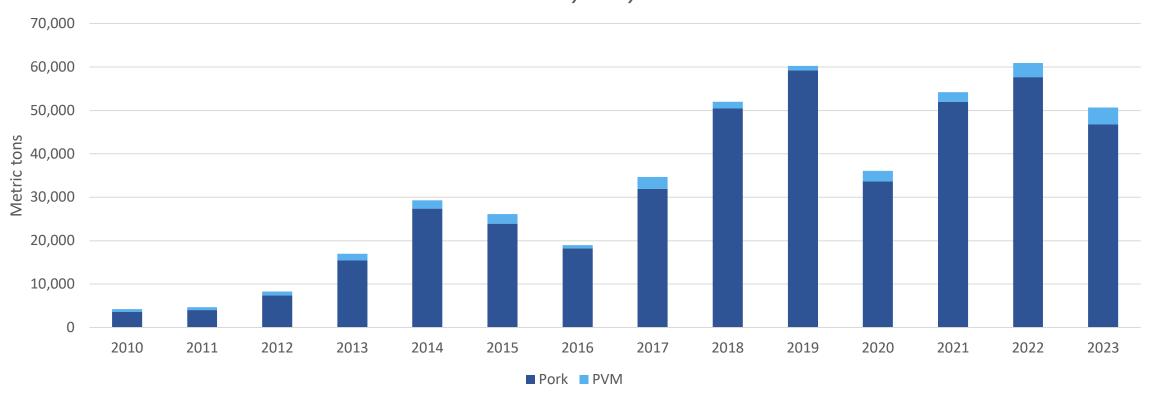

k/pvm exports to Japan totaled 212,626 MT, down 3%





#### Jan - July 2023 pork/pvm exports to South Korea totaled 113,756 MT, up 6%





## Jan - July 2023 pork/pvm exports to Central America totaled 70,828 MT, up 6%







Jan - July 2023 pork/pvm exports to the Dominican Republic totaled 60,518 MT, up 26%

U.S. Pork Exports to the Dominican Republic January - July





#### Jan - July 2023 pork/pvm exports to the Caribbean totaled 11,480 MT, up 15%





#### Jan - July 2023 pork/pvm exports to the Canada totaled 119,341 MT, up 11%





Jan - July 2023 pork/pvm exports to the ASEAN region totaled 43,689 MT, up 51%





## Jan - July 2023 pork/pvm exports to South America totaled 61,974 MT, down 10%







#### Jan - July 2023 pork/pvm exports to Colombia totaled 50,689 MT, down 17%







#### Jan - July 2023 pork/pvm exports to Taiwan totaled 12,668 MT, up 539%





#### Jan - July 2023 pork/pvm exports to Australia totaled 39,896 MT, up 72%









January - July 2023 U.S. beef/bvm exports to the world totaled 772,343 MT, down 11% from last year; exports to markets other than China/HK were 634,470 MT, down 10%



## Jan - July 2023 beef/bvm exports to South Korea totaled 151,095 MT, down 13%







#### Jan – July 2023 beef/bvm exports to Japan totaled 148,394 MT, down 20%





#### Jan - July 2023 beef/bvm exports to China totaled 114,967 MT, down 20%





#### Jan - July 2023 beef/bvm exports to Hong Kong totaled 22,906 MT, up 23%







# Jan - July 2023 beef/bvm exports to China/Hong Kong totaled 137,873 MT, down 15%







#### Jan - July 2023 beef/bvm exports t