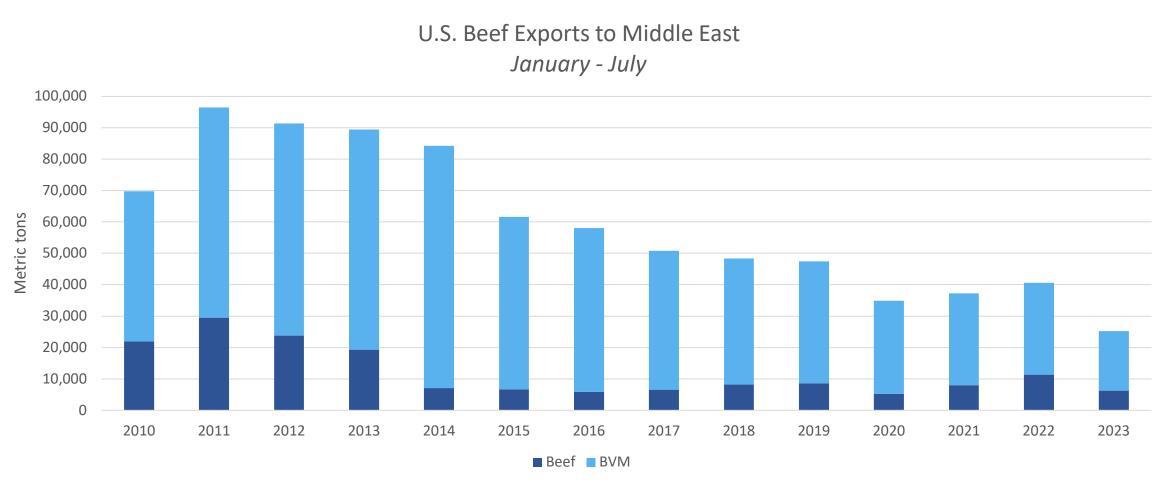

#### Jan - July 2023 beef/bvm exports to Canada totaled 61,933 MT, up 2%

Jan - July 2023 beef/bvm exports to the Middle East totaled 25,253 MT, down 38%