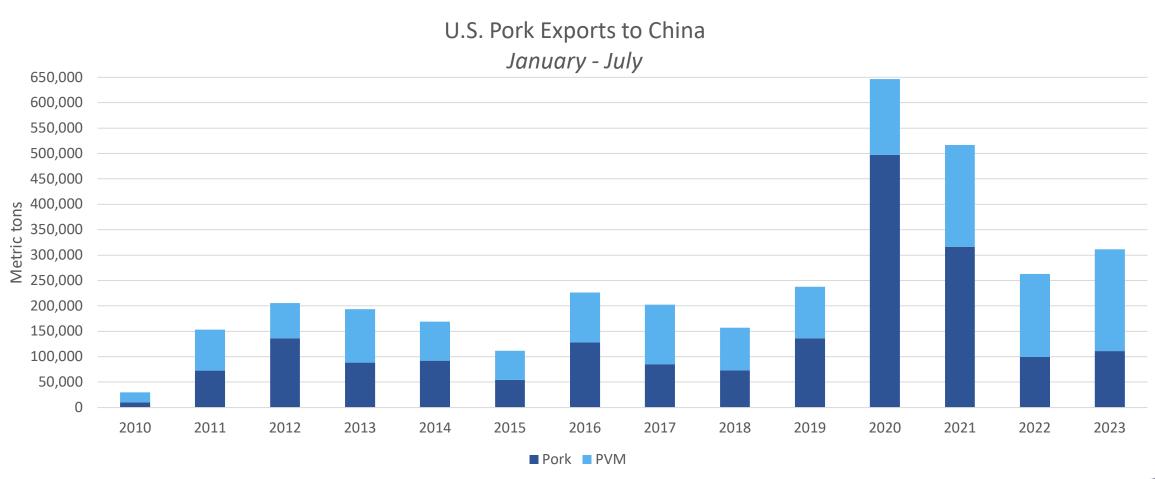

#### Jan - July 2023 pork/pvm exports to China totaled 311,386 MT, up 18%

## Jan - July 2023 pork/pvm exports to China/Hong Kong totaled 315,539 MT, up 18%

■ Pork ■ PVM