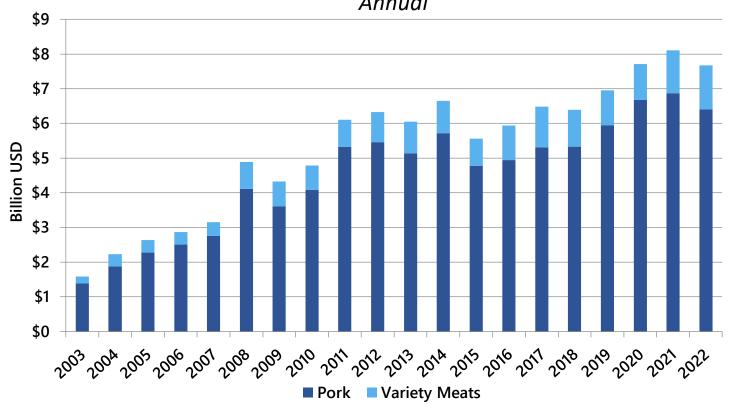

## U.S. Pork Plus PVM Export Value

2018: \$6.392 billion, -1%
2019: \$6.952 billion, +9%
2020: \$7.715 billion, +11%
2021: \$8.107 billion, +5%
2022: \$7.677 billion, -5%
Jan – July 2023: \$4.675 billion, +10%