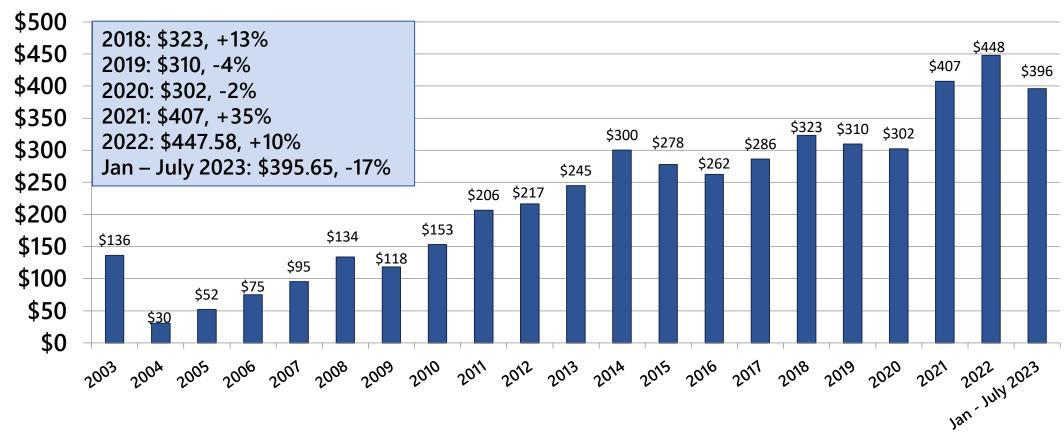

#### **Export Value Per Fed Head Slaughtered**

## Beef Export Value per Head by Market

January – July 2023 value per head of fed cattle slaughtered = \$395.65, -17%