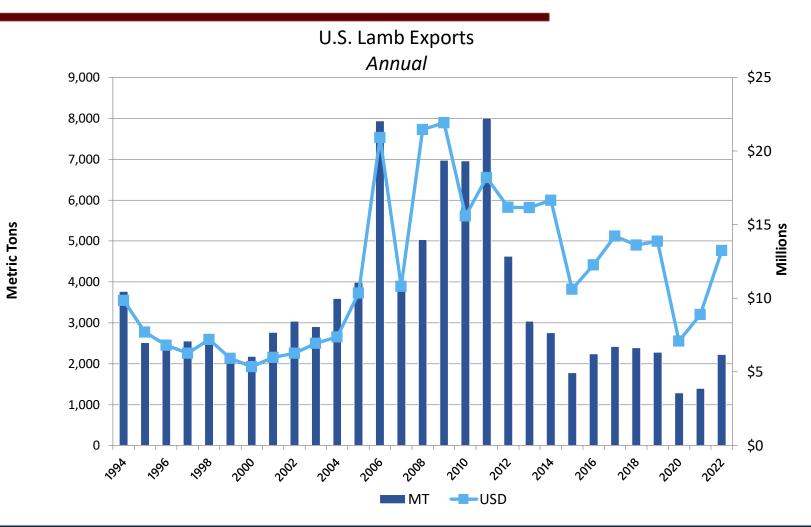

## U.S. Lamb Exports

Source: USDA/FAS

## U.S. Lamb Export Volume

2018: 2,386 mt, -1% 2019: 2,284 mt, -4%

2020: 1,285 mt, -44%

2021: 1,398 mt, +9%

2022: 2,225 mt, +59%

Jan - July 2023: 1,264 mt, -1%

U.S. Lamb Export Volume

## U.S. Lamb Export Value

2018: \$13.6 million, -4% 2019: \$13.9 million, +2% 2020: \$7.1 million, -49% 2021: \$8.9 million, +25% 2022: \$13.2 million, +49% Jan - July 2023: \$7.276 million, -6%

U.S Lamb Export Value