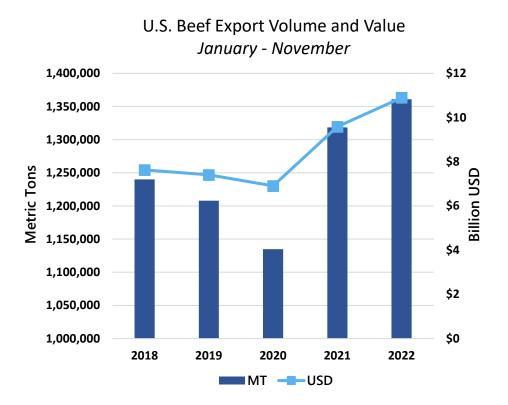

#### U.S. Beef Plus BVM Export Volume

2018: 1.353 million mt, +7% 2019: 1.391 million mt, -2.5% 2020: 1.255 million mt, -5% 2021: 1.440 million mt, +15%

Jan-Nov 2022: 1.361 million mt, +3%

#### U.S. Beef Plus BVM Export Value

2018: \$8.332 billion, +15% 2019: \$8.090 billion, -3% 2020: \$7.649 billion, -5% 2021: \$10.576 billion, +38%

Jan-Nov 2022: \$10.9 billion, +14%