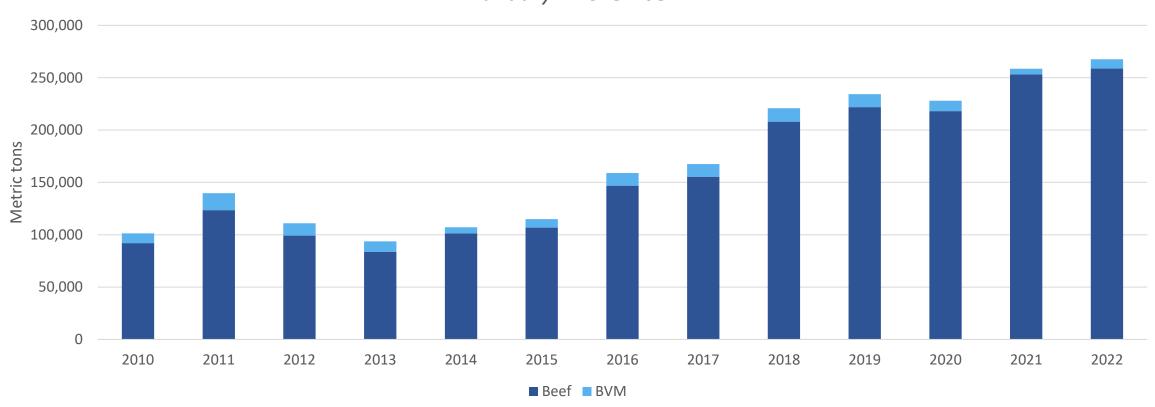

# January – November 2022 beef/bvm exports to China/Hong Kong totaled 263,431 MT, up 20% and already surpassed the previous annual record

## January – November 2022 pork/pvm exports to China/Hong Kong totaled 486,213 MT, down 31%

U.S. Pork Exports to China/HK

January - November