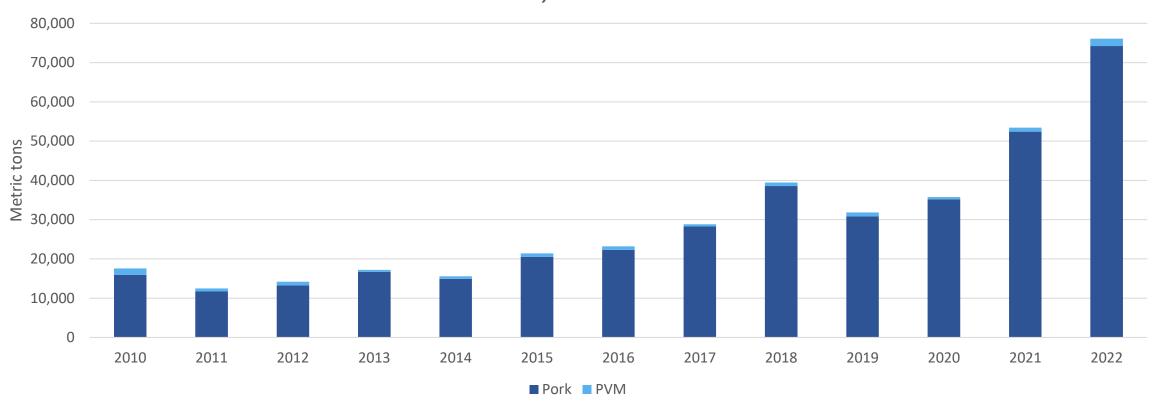

## January – November 2022 pork/pvm exports to the Dominican Republic totaled 76,085 MT, up 42% and already surpassed the previous annual record

U.S. Pork Exports to the Dominican Republic January - November

## January – November 2022 pork/pvm exports to the Caribbean totaled 16,453 MT, up 9%

U.S. Pork Exports to Caribbean, excluding DR January - November