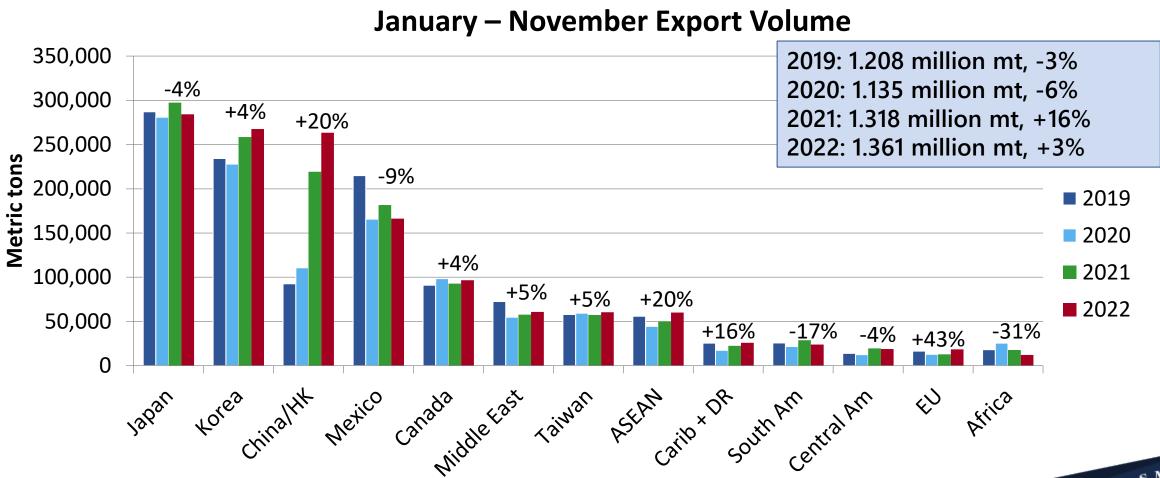

#### U.S. Beef and Variety Meat Export Volume to Top Markets

#### U.S. Pork and Variety Meat Export Value to Top Markets

January – November 2022 U.S. pork/pvm exports to the world totaled 2.427 million MT, down 10% from last year; exports to markets other than China/HK were 1.941 million MT, down 3%

## January – November 2022 pork/pvm exports to Mexico totaled 869,526 MT, up 9% and on a record pace

### January – November 2022 pork/pvm exports to China totaled 478,749 MT, down 31%

### January – November 2022 pork/pvm exports to Hong Kong totaled 7,464 MT, down 36%

## January – November 2022 pork/pvm exports to China/Hong Kong totaled 486,213 MT, down 31%

U.S. Pork Exports to China/HK

January - November

### January – November 2022 pork/pvm exports to Japan totaled 331,657 MT, down 9%

## January – November 2022 pork/pvm exports to South Korea totaled 160,139 MT, up 5%

U.S. Pork Exports to S. Korea January - November

### January – November 2022 pork/pvm exports to Central America totaled 104,115 MT, down 17%

U.S. Pork Exports to Central America *January - November* 

## January – November 2022 pork/pvm exports to Colombia totaled 94,408 MT, down 2%

U.S. Pork Exports to Colombia

January - November

## January – November 2022 pork/pvm exports to the Dominican Republic totaled 76,085 MT, up 42% and already surpassed the previous annual record

U.S. Pork Exports to the Dominican Republic January - November

## January – November 2022 pork/pvm exports to the Caribbean totaled 16,453 MT, up 9%

U.S. Pork Exports to Caribbean, excluding DR January - November

### January – November 2022 pork/pvm exports to the Canada totaled 179,395 MT, down 12%

U.S. Pork Exports to Canada January - November

### January – November 2022 pork/pvm exports to the ASEAN region totaled 48,335 MT, down 44%

### January – November 2022 pork/pvm exports to South America totaled 107,856 MT, down 18%

U.S. Pork Exports to South America *January - November* 

### January – November 2022 pork/pvm exports to Taiwan totaled 3,811 MT, down 22%

January – November 2022 pork/pvm exports to Australia totaled 36,713 MT, down 46%

January – November 2022 U.S. beef/bvm exports to the world totaled 1.361 million MT, up 3% from last year; exports to markets other than China/HK were 1.098 million MT, steady with last year