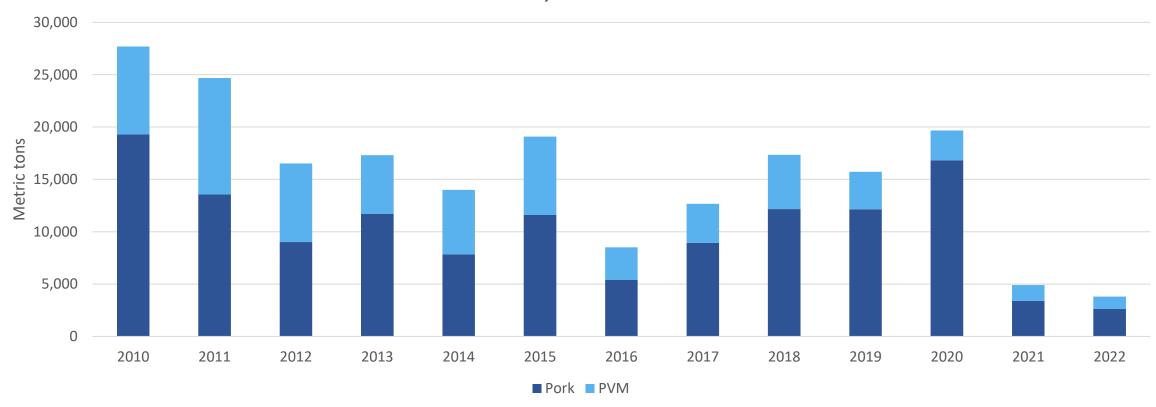

### January – November 2022 pork/pvm exports to Hong Kong totaled 7,464 MT, down 36%

## January – November 2022 beef/bvm exports to Hong Kong totaled 32,240 MT, down 31%