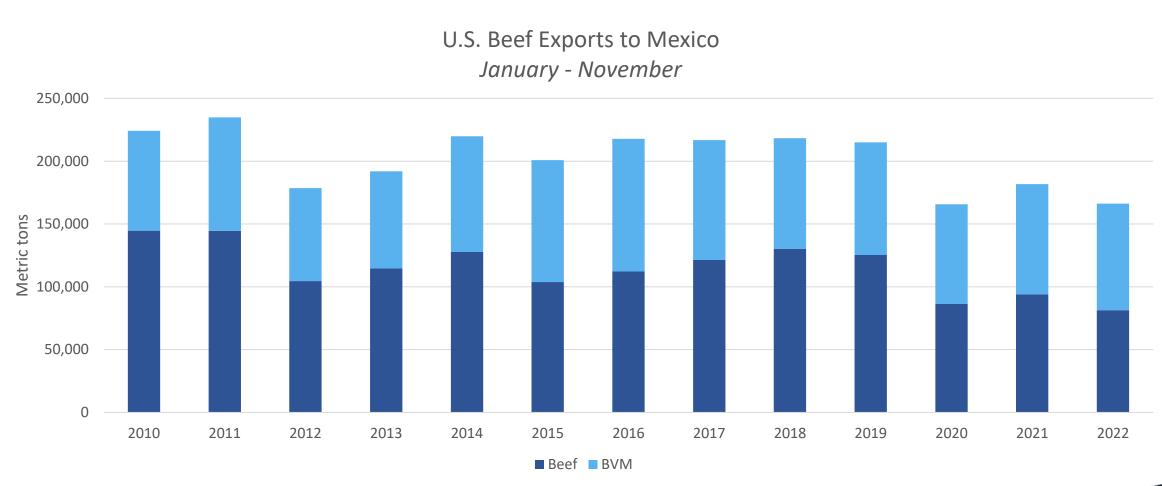

### January – November 2022 beef/bvm exports to Mexico totaled 166,250 MT, down 9%

January – November 2022 beef/bvm exports to Canada totaled 96,671 MT, up 4%