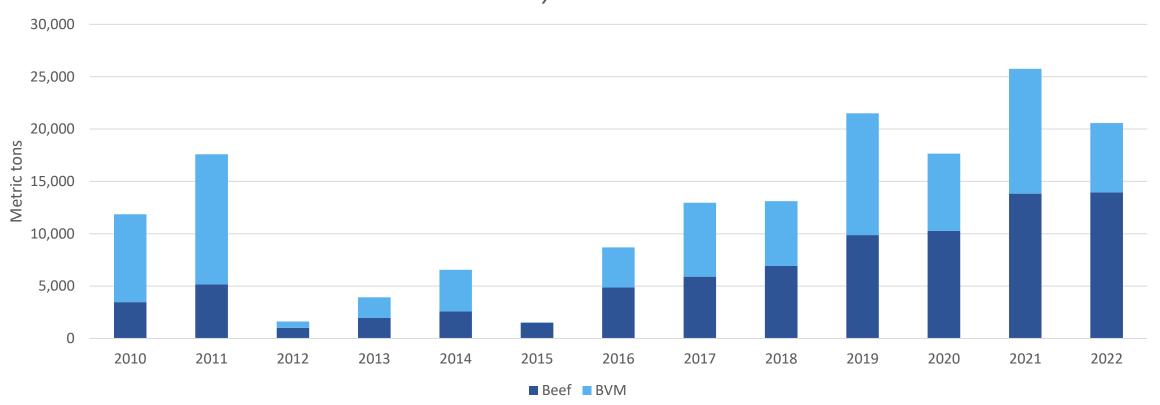

## January – November 2022 beef/bvm exports to South America totaled 24,008 MT, down 17%

U.S. Beef Exports to South America *January - November* 