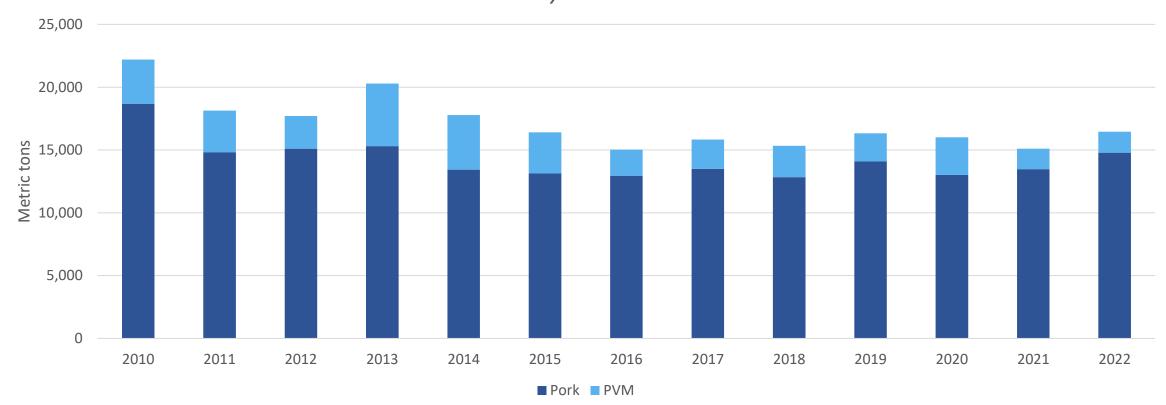

### January – November 2022 pork/pvm exports to Central America totaled 104,115 MT, down 17%

U.S. Pork Exports to Central America *January - November* 

## January – November 2022 beef/bvm exports to Central America totaled 18,838 MT, down 4%

U.S. Beef Exports to Central America *January - November* 