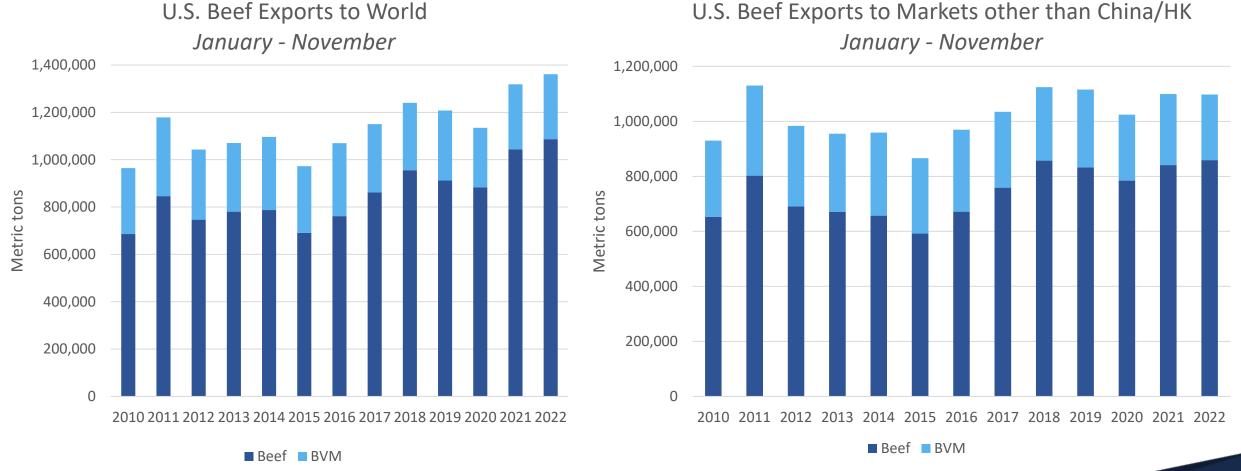

### January – November 2022 pork/pvm exports to Taiwan totaled 3,811 MT, down 22%

January – November 2022 pork/pvm exports to Australia totaled 36,713 MT, down 46%

January – November 2022 U.S. beef/bvm exports to the world totaled 1.361 million MT, up 3% from last year; exports to markets other than China/HK were 1.098 million MT, steady with last year

#### U.S. Pork and Variety Meat Export Value to Top Markets

January – November 2022 U.S. pork/pvm exports to the world totaled 2.427 million MT, down 10% from last year; exports to markets other than China/HK were 1.941 million MT, down 3%