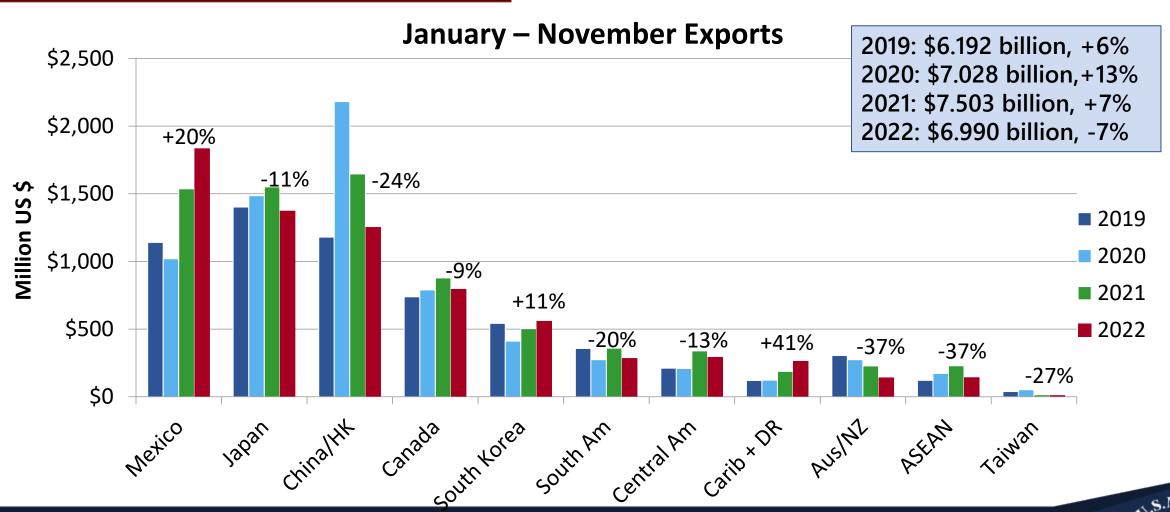

#### U.S. Pork and Variety Meat Export Value to Top Markets

January – November 2022 U.S. pork/pvm exports to the world totaled 2.427 million MT, down 10% from last year; exports to markets other than China/HK were 1.941 million MT, down 3%