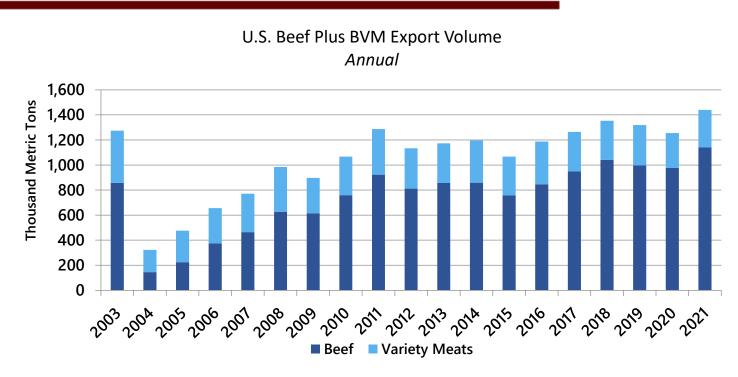

#### U.S. Beef and Variety Meat Exports









#### U.S. Beef Plus BVM Export Volume



2018: 1.353 million mt, +7% 2019: 1.391 million mt, -2.5% 2020: 1.255 million mt, -5% 2021: 1.440 million mt, +15%

Jan-Nov 2022: 1.361 million mt, +3%





#### U.S. Beef Plus BVM Export Value



2018: \$8.332 billion, +15% 2019: \$8.090 billion, -3% 2020: \$7.649 billion, -5% 2021: \$10.576 billion, +38%

Jan-Nov 2022: \$10.9 billion, +14%





# Value of Exports per Fed Head Slaughtered

#### **Export Value Per Fed Head Slaughtered**





### Beef Export Value per Head by Market

Jan - Nov 2022 value per head of fed cattle slaughtered = \$452.42, +13%





### Percent of Beef & BVM Production Exported

#### **Percent of Beef & Variety Meat Production Exported**





#### U.S. Beef and Variety Meat Export Volume to Top Markets





#### U.S. Beef and Variety Meat Export Value to Top Ma