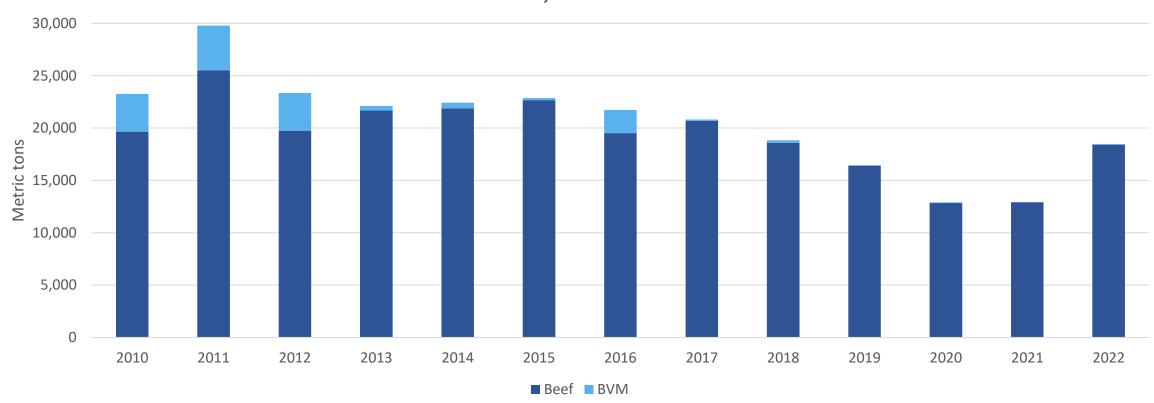

## January – November 2022 beef/bvm exports to South Korea totaled 267,664 MT, up 4% and on a record pace