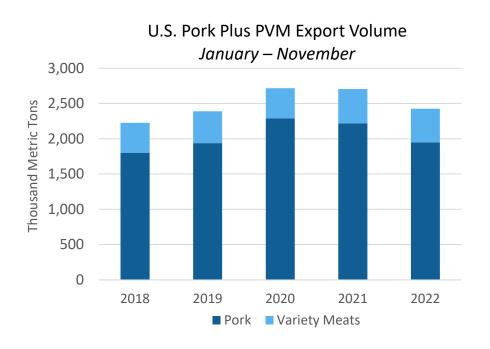

#### U.S. Pork Plus PVM Export Volume

2018: 2.437 million mt, -0.5% 2019: 2.672 million mt, +10% 2020: 2.977 million mt, +11%

2021: 2.922 million mt, -2%

Jan-Nov 2022: 2.427 million mt, -10%