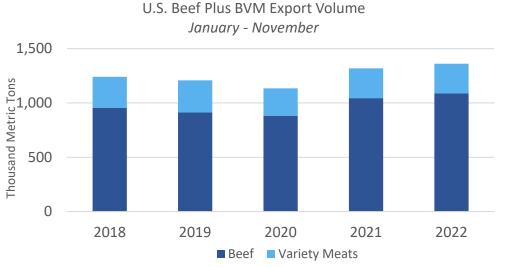

#### U.S. Beef Plus BVM Export Volume

2018: 1.353 million mt, +7% 2019: 1.391 million mt, -2.5% 2020: 1.255 million mt, -5% 2021: 1.440 million mt, +15%

Jan-Nov 2022: 1.361 million mt, +3%

#### U.S. Beef Plus BVM Export Value

2018: \$8.332 billion, +15% 2019: \$8.090 billion, -3% 2020: \$7.649 billion, -5% 2021: \$10.576 billion, +38%

Jan-Nov 2022: \$10.9 billion, +14%

### January – November 2022 pork/pvm exports to Taiwan totaled 3,811 MT, down 22%

January – November 2022 pork/pvm exports to Australia totaled 36,713 MT, down 46%

January – November 2022 U.S. beef/bvm exports to the world totaled 1.361 million MT, up 3% from last year; exports to markets other than China/HK were 1.098 million MT, steady with last year