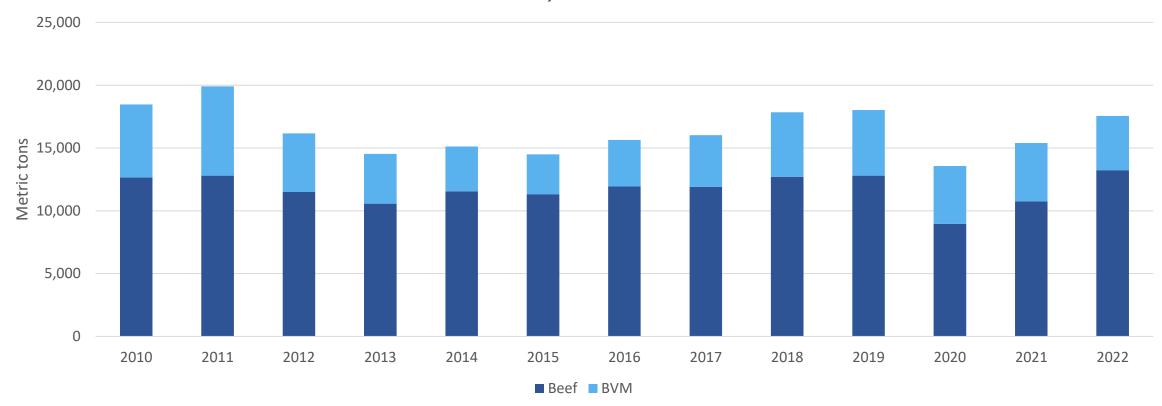

### January – November 2022 pork/pvm exports to Taiwan totaled 3,811 MT, down 22%

January – November 2022 pork/pvm exports to Australia totaled 36,713 MT, down 46%

January – November 2022 U.S. beef/bvm exports to the world totaled 1.361 million MT, up 3% from last year; exports to markets other than China/HK were 1.098 million MT, steady with last year