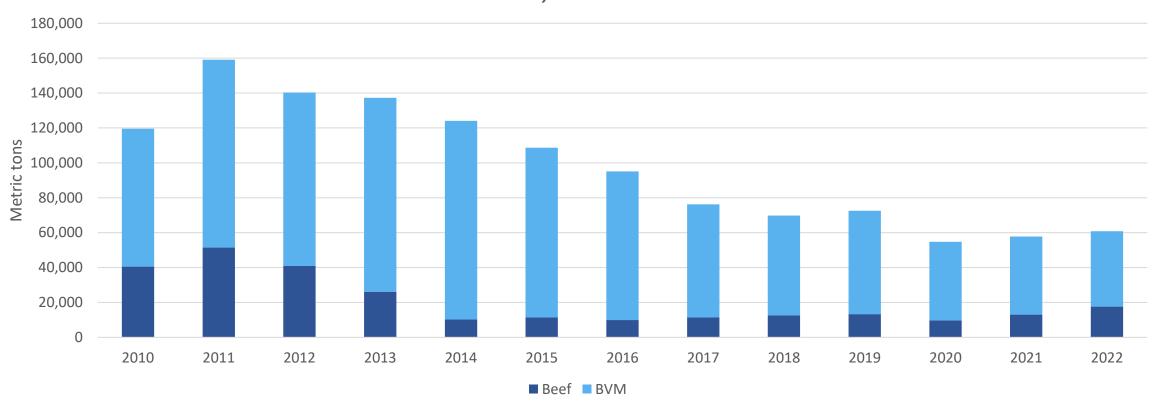

### January – November 2022 beef/bvm exports to Mexico totaled 166,250 MT, down 9%

January – November 2022 beef/bvm exports to Canada totaled 96,671 MT, up 4%