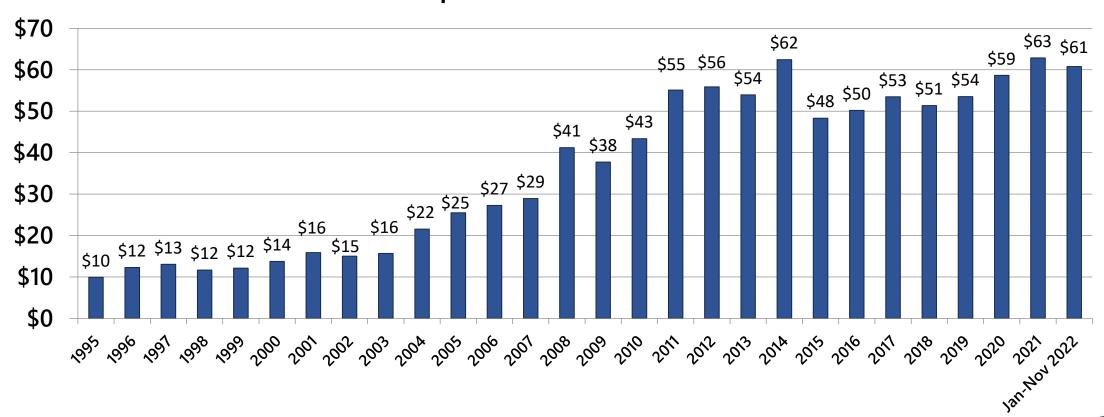

### Value of Exports per Hog Slaughtered

2018: \$51.37, -4%

2019: \$53.51, +4%

2020: \$58.65, +10%

2021: \$62.86, +7%
Jan-Nov 2022: \$60.77, -4%

#### Pork Export Value Per Head by Market

Jan – Nov 2022 value per market hog slaughtered = \$60.77, -4%