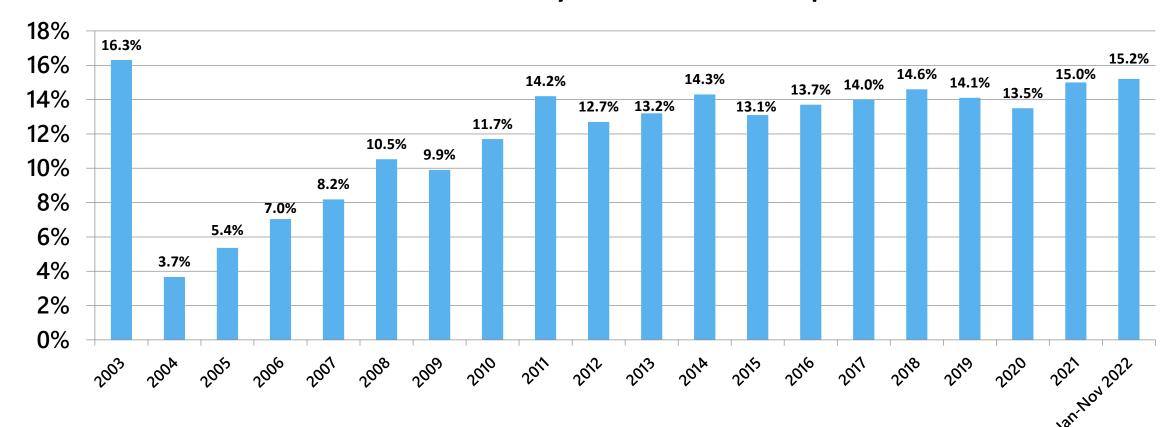

### Percent of Beef & BVM Production Exported

#### **Percent of Beef & Variety Meat Production Exported**