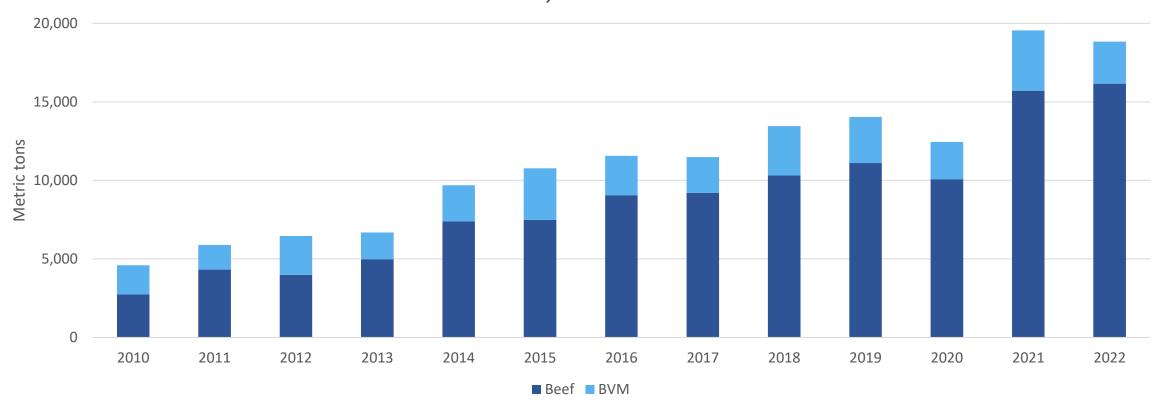

## January – November 2022 beef/bvm exports to China totaled 231,191 MT, up 34% and already surpassed the previous annual record

## January – November 2022 beef/bvm exports to Hong Kong totaled 32,240 MT, down 31%

# January – November 2022 beef/bvm exports to China/Hong Kong totaled 263,431 MT, up 20% and already surpassed the previous annual record