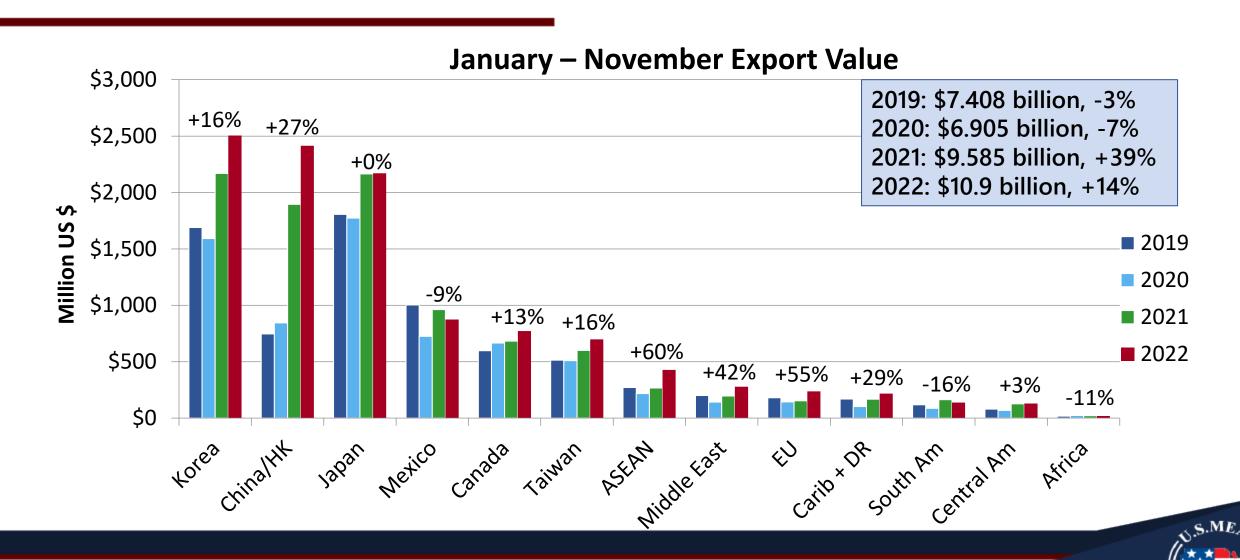

#### U.S. Beef and Variety Meat Export Value to Top Markets

#### U.S. Pork Plus PVM Export Value

2018: \$6.392 billion, -1% 2019: \$6.952 billion, +9% 2020: \$7.715 billion, +11% 2021: \$8.107 billion, +5%

Jan-Nov 2022: \$6.990 billion, -7%