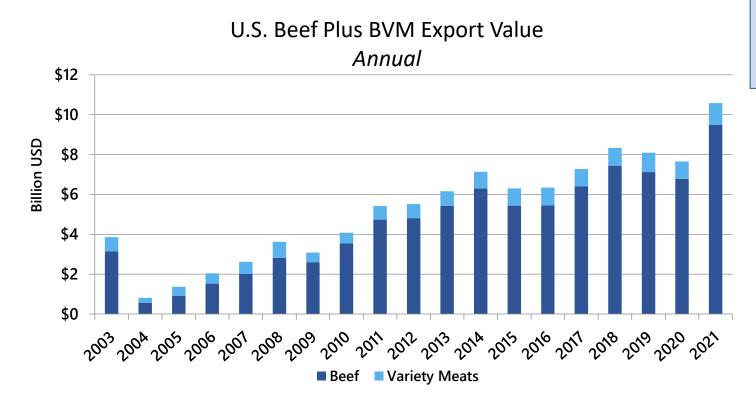

#### U.S. Beef and Variety Meat Exports

#### U.S. Beef Plus BVM Export Value

2018: \$8.332 billion, +15% 2019: \$8.090 billion, -3% 2020: \$7.649 billion, -5% 2021: \$10.576 billion, +38%

Jan-Nov 2022: \$10.9 billion, +14%