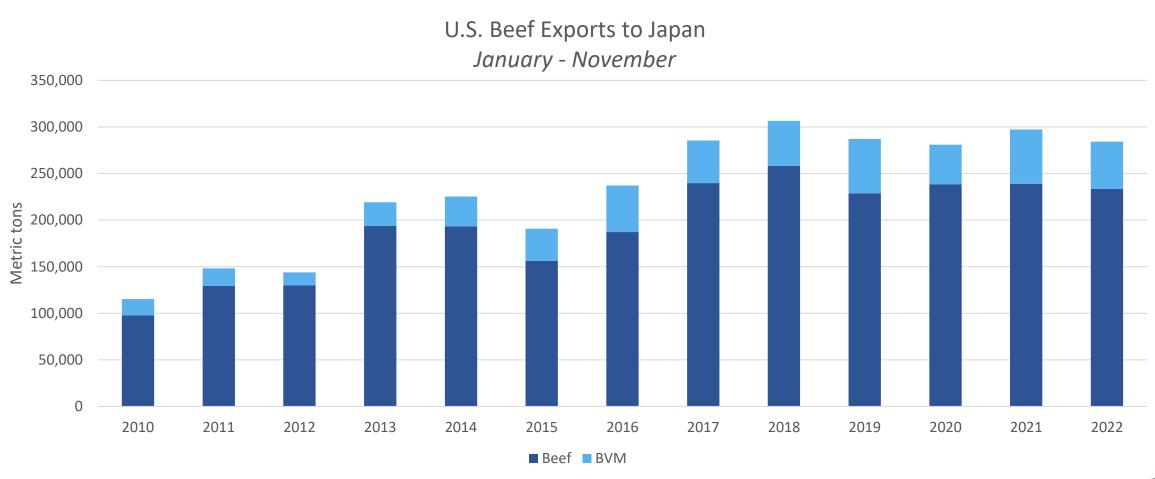

### January – November 2022 beef/bvm exports to Japan totaled 284,158 MT, down 4%