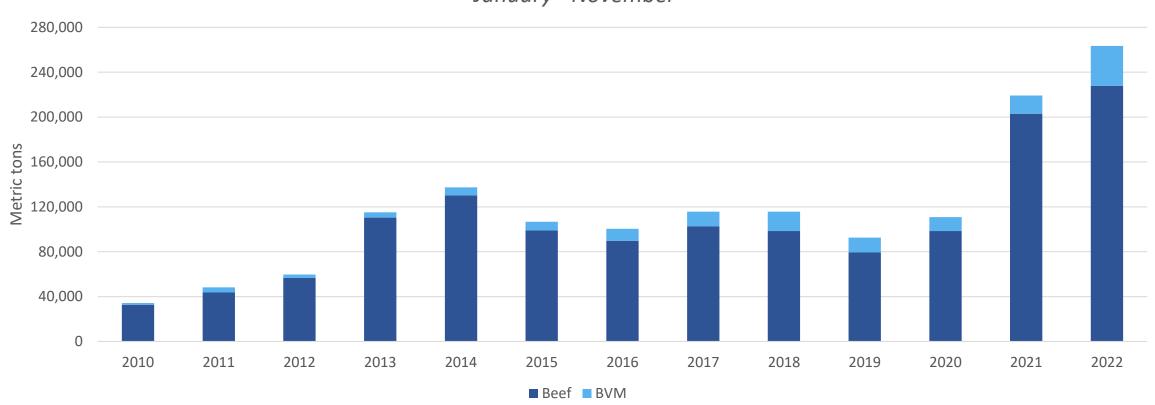

## January – November 2022 beef/bvm exports to South Korea totaled 267,664 MT, up 4% and on a record pace