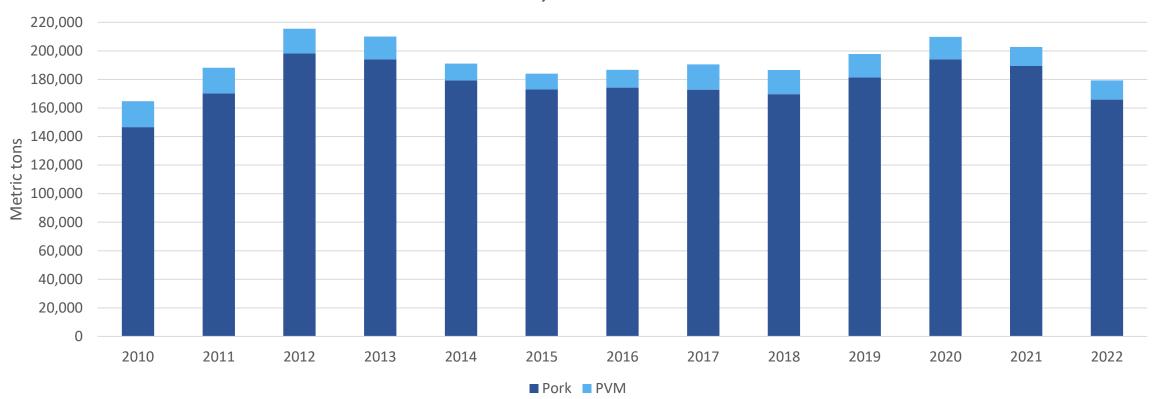

### January – November 2022 pork/pvm exports to the Canada totaled 179,395 MT, down 12%

U.S. Pork Exports to Canada January - November

### January – November 2022 beef/bvm exports to Mexico totaled 166,250 MT, down 9%

January – November 2022 beef/bvm exports to Canada totaled 96,671 MT, up 4%