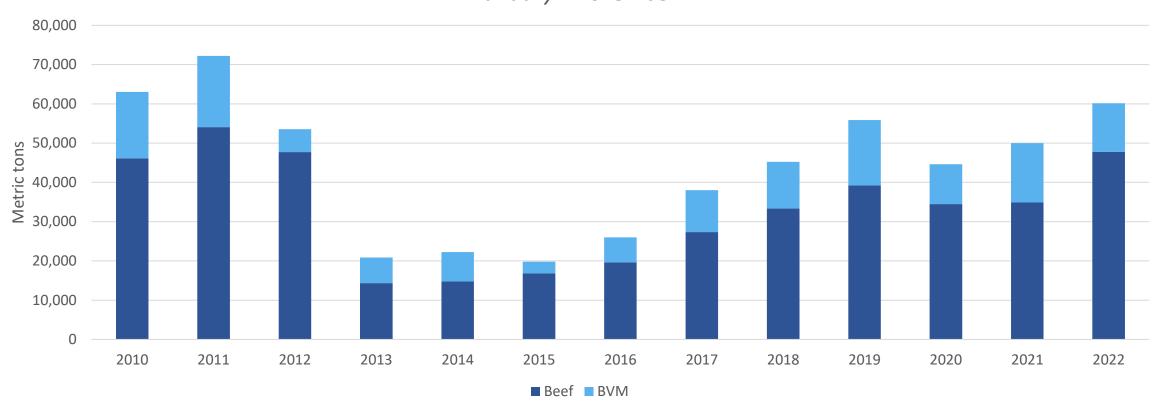

## January – November 2022 beef/bvm exports to Central America totaled 18,838 MT, down 4%

U.S. Beef Exports to Central America *January - November* 