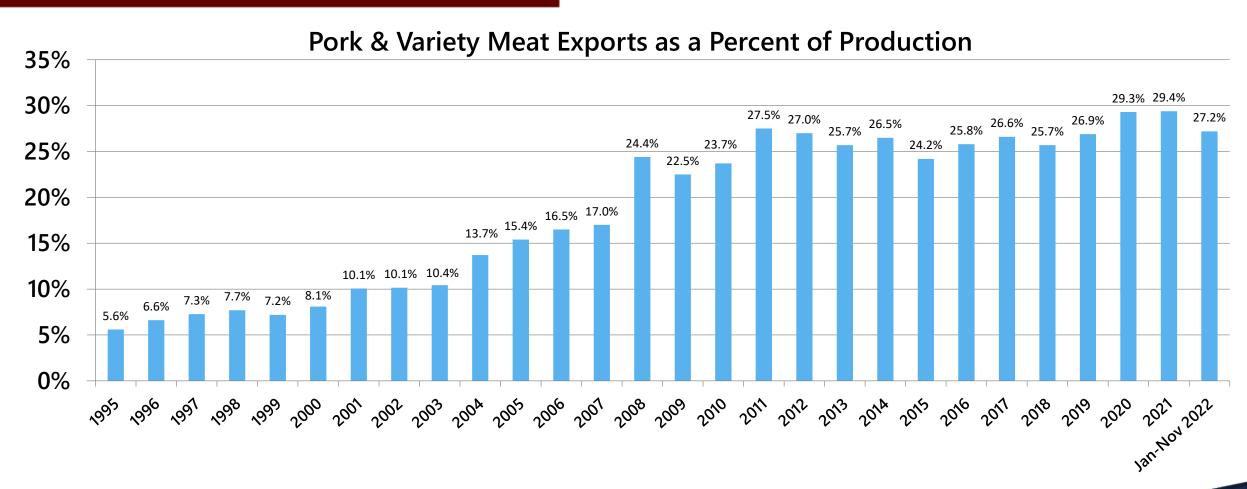

to Top Markets



#### U.S. Pork & Variety Meat Exports







#### U.S. Pork Plus PVM Export Volume





2018: 2.437 million mt, -0.5% 2019: 2.672 million mt, +10% 2020: 2.977 million mt, +11%

2021: 2.922 million mt, -2%

Jan-Nov 2022: 2.427 million mt, -10%





#### U.S. Pork Plus PVM Export Value





2018: \$6.392 billion, -1% 2019: \$6.952 billion, +9% 2020: \$7.715 billion, +11% 2021: \$8.107 billion, +5%

Jan-Nov 2022: \$6.990 billion, -7%





### Value of Exports per Hog Slaughtered

2018: \$51.37, -4%

2019: \$53.51, +4%

2020: \$58.65, +10%

2021: \$62.86, +7%
Jan-Nov 2022: \$60.77, -4%

#### **Export Value Per Head**



#### Pork Export Value Per Head by Market

Jan – Nov 2022 value per market hog slaughtered = \$60.77, -4%





### Percent of Pork & PVM Production Exported





#### U.S. Pork & Variety Meat Exports to Top Markets





#### U.S. Pork and Variety Meat Export Value to Top Markets





January – November 2022 U.S. pork/pvm exports to the world totaled 2.427 million MT, down 10% from last year; exports to markets other than China/HK were 1.941 million MT, down 3%



## January – November 2022 pork/pvm exports to Mexico totaled 869,526 MT, up 9% and on a record pace





### January – November 2022 pork/pvm exports to China totaled 478,749 MT, down 31%





### January – November 2022 pork/pvm exports to Hong Kong totaled 7,464 MT, down 36%







## January – November 2022 pork/pvm exports to China/Hong Kong totaled 486,213 MT, down 31%

U.S. Pork Exports to China/HK

January - November





### January – November 2022 pork/pvm exports to Japan to