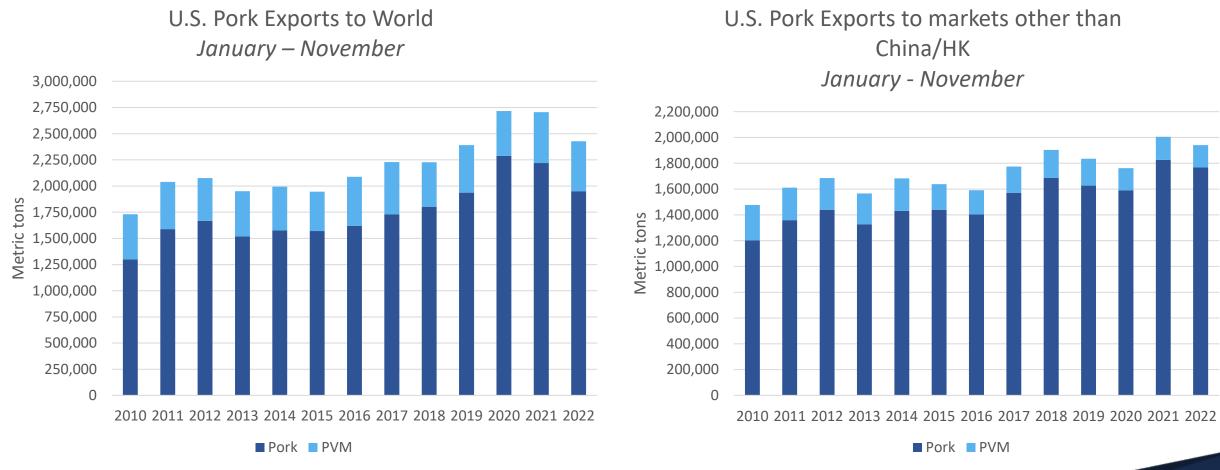

#### U.S. Pork Plus PVM Export Volume

2018: 2.437 million mt, -0.5% 2019: 2.672 million mt, +10% 2020: 2.977 million mt, +11%

2021: 2.922 million mt, -2%

Jan-Nov 2022: 2.427 million mt, -10%

#### U.S. Pork and Variety Meat Export Value to Top Markets

January – November 2022 U.S. pork/pvm exports to the world totaled 2.427 million MT, down 10% from last year; exports to markets other than China/HK were 1.941 million MT, down 3%