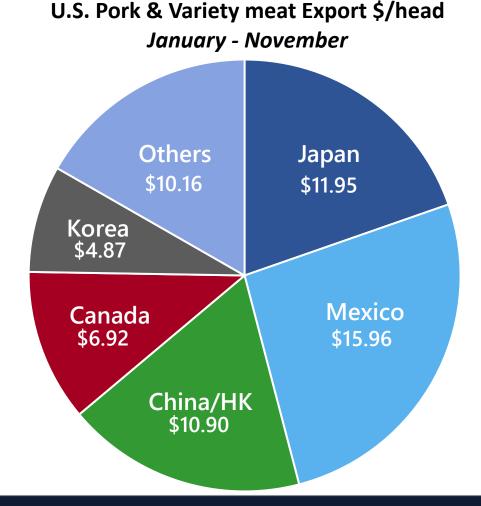

#### **Export Value Per Head**

#### Pork Export Value Per Head by Market

Jan – Nov 2022 value per market hog slaughtered = \$60.77, -4%