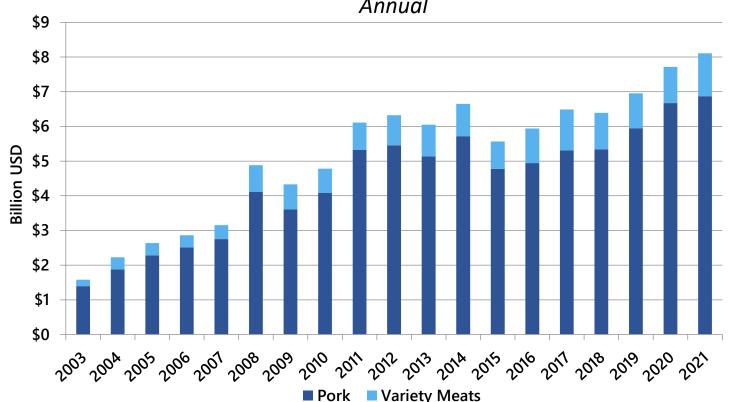

#### U.S. Pork Plus PVM Export Value

2018: \$6.392 billion, -1% 2019: \$6.952 billion, +9% 2020: \$7.715 billion, +11% 2021: \$8.107 billion, +5%

Jan-Nov 2022: \$6.990 billion, -7%