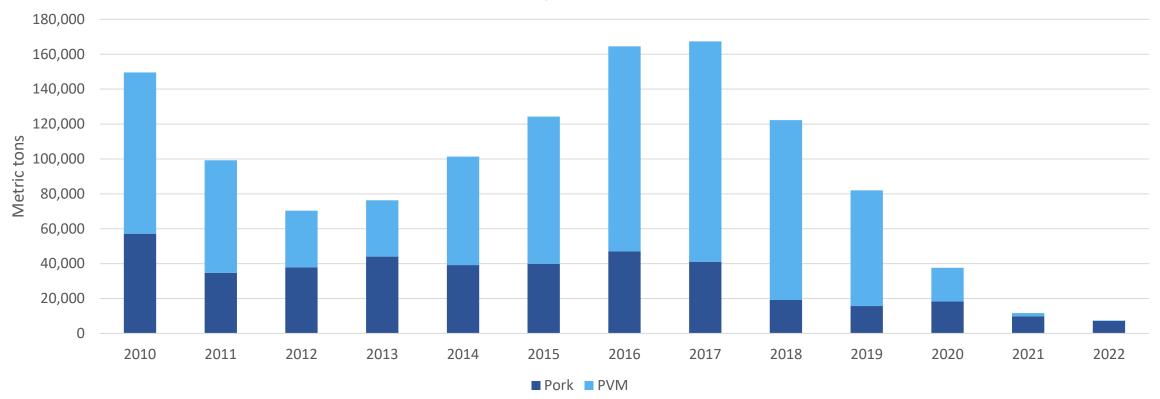

### January – November 2022 pork/pvm exports to Hong Kong totaled 7,464 MT, down 36%