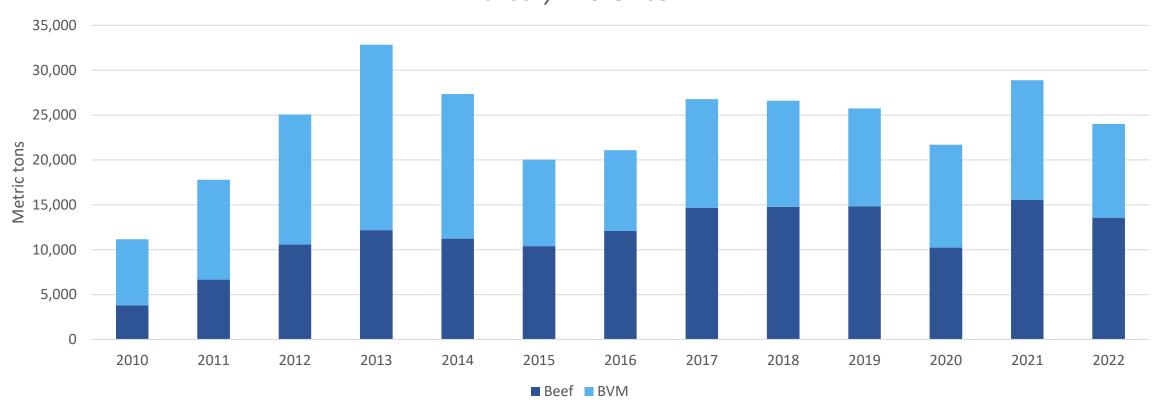

### January – November 2022 beef/bvm exports to Japan totaled 284,158 MT, down 4%