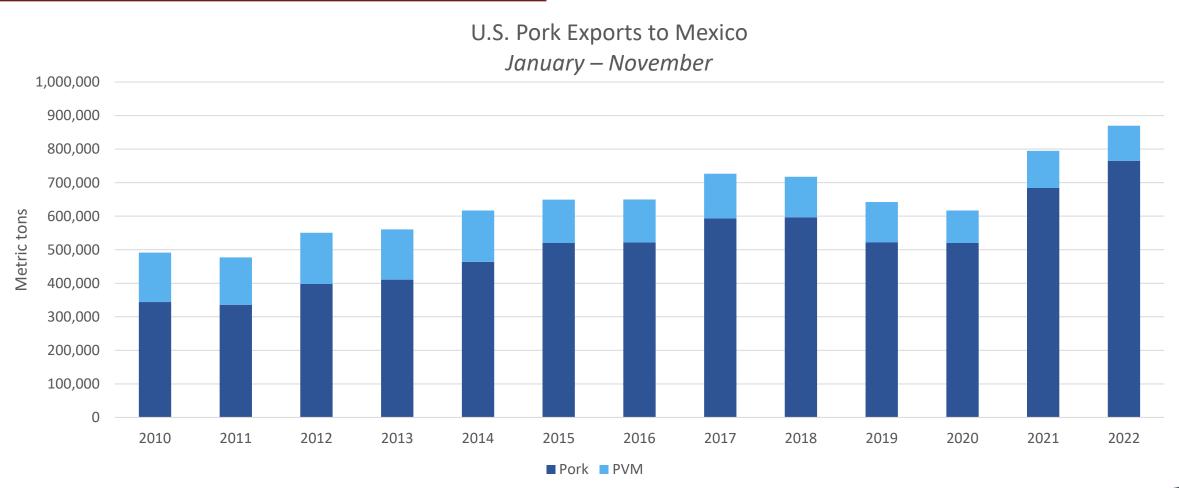

## January – November 2022 pork/pvm exports to Mexico totaled 869,526 MT, up 9% and on a record pace