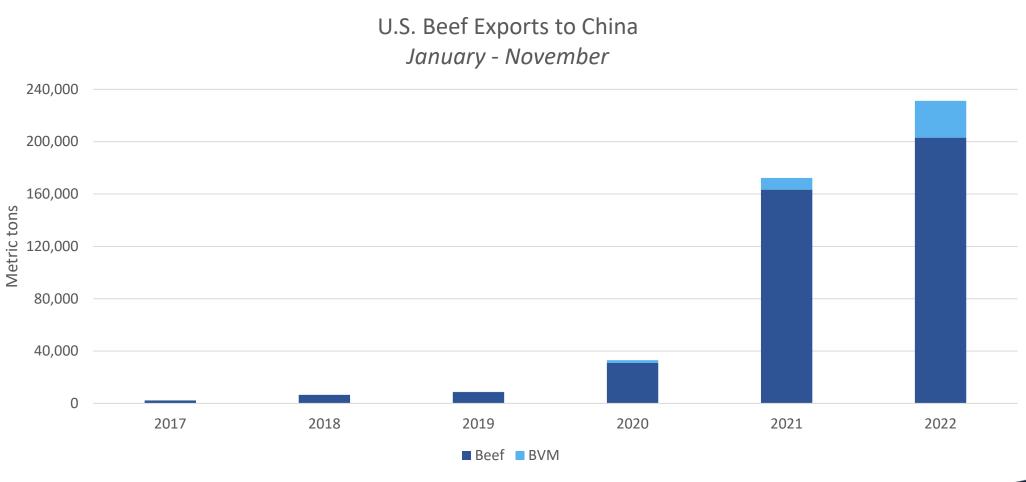

## January – November 2022 beef/bvm exports to China totaled 231,191 MT, up 34% and already surpassed the previous annual record