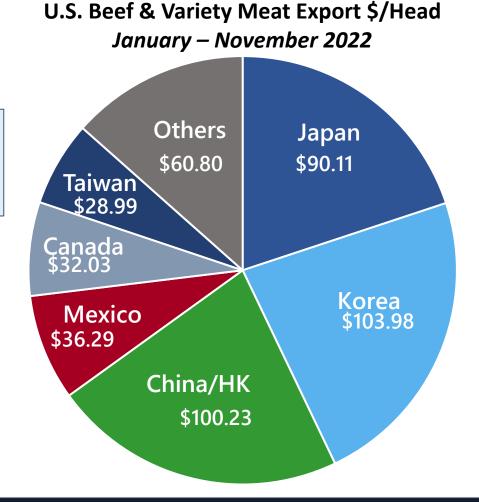

### Beef Export Value per Head by Market

Jan - Nov 2022 value per head of fed cattle slaughtered = \$452.42, +13%