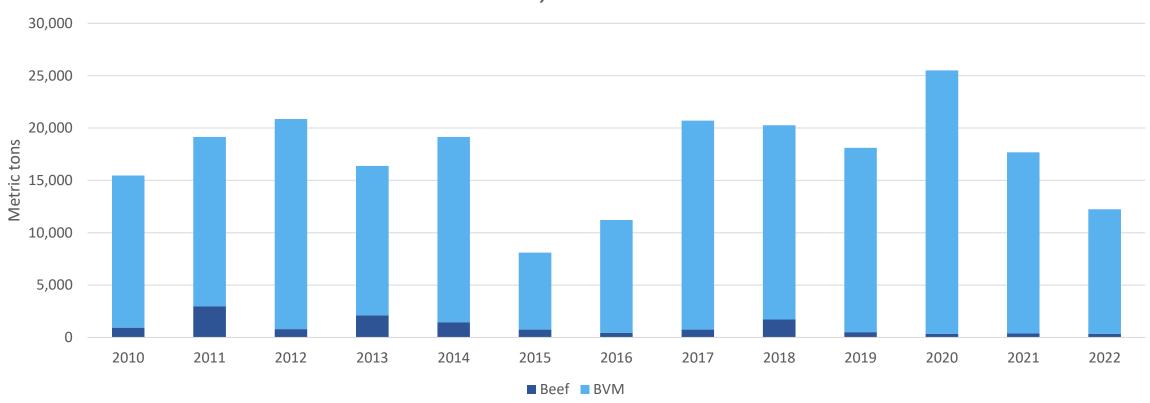

# January – November 2022 beef/bvm exports to China/Hong Kong totaled 263,431 MT, up 20% and already surpassed the previous annual record