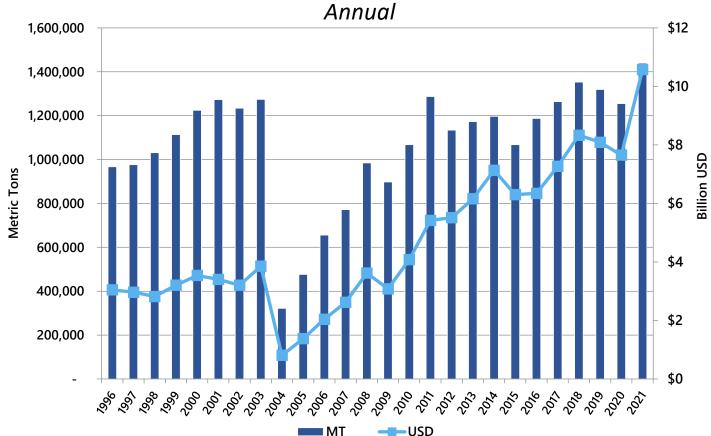

#### U.S. Beef and Variety Meat Exports









#### U.S. Beef Plus BVM Export Volume



2018: 1.353 million mt, +7% 2019: 1.391 million mt, -2.5% 2020: 1.255 million mt, -5% 2021: 1.440 million mt, +15%

Jan-Nov 2022: 1.361 million mt, +3%





#### U.S. Beef Plus BVM Export Value



2018: \$8.332 billion, +15% 2019: \$8.090 billion, -3% 2020: \$7.649 billion, -5% 2021: \$10.576 billion, +38%

Jan-Nov 2022: \$10.9 billion, +14%





# Value of Exports per Fed Head Slaughtered

#### **Export Value Per Fed Head Slaughtered**





### Beef Export Value per Head by Market

Jan - Nov 2022 value per head of fed cattle slaughtered = \$452.42, +13%





### Percent of Beef & BVM Production Exported

#### **Percent of Beef & Variety Meat Production Exported**





#### U.S. Beef and Variety Meat Export Volume to Top Markets





#### U.S.