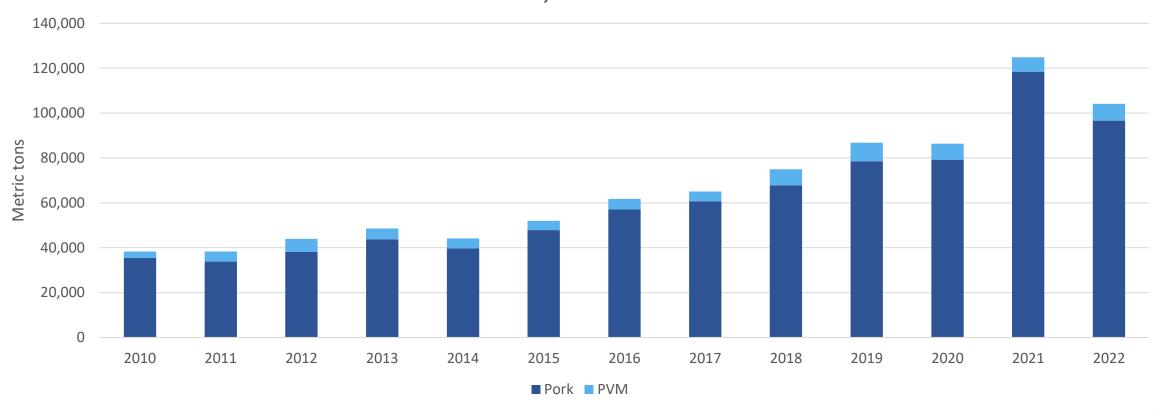

## January – November 2022 pork/pvm exports to South Korea totaled 160,139 MT, up 5%

U.S. Pork Exports to S. Korea January - November

### January – November 2022 pork/pvm exports to the Canada totaled 179,395 MT, down 12%

U.S. Pork Exports to Canada January - November