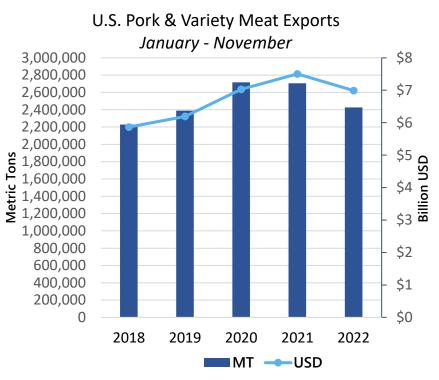

#### U.S. Pork & Variety Meat Exports

#### U.S. Pork Plus PVM Export Volume

2018: 2.437 million mt, -0.5% 2019: 2.672 million mt, +10% 2020: 2.977 million mt, +11%

2021: 2.922 million mt, -2%

Jan-Nov 2022: 2.427 million mt, -10%

#### U.S. Pork Plus PVM Export Value

2018: \$6.392 billion, -1% 2019: \$6.952 billion, +9% 2020: \$7.715 billion, +11% 2021: \$8.107 billion, +5%

Jan-Nov 2022: \$6.990 billion, -7%