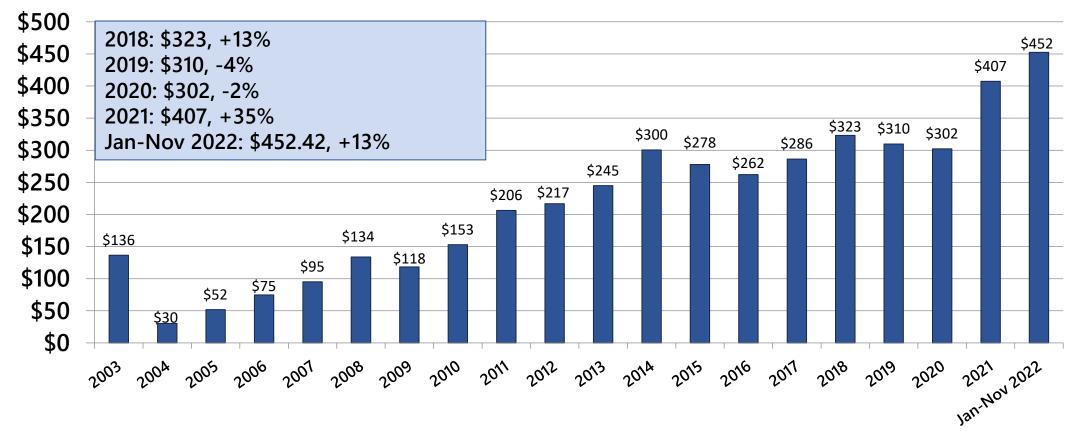

# Value of Exports per Fed Head Slaughtered

#### **Export Value Per Fed Head Slaughtered**

### Beef Export Value per Head by Market

Jan - Nov 2022 value per head of fed cattle slaughtered = \$452.42, +13%