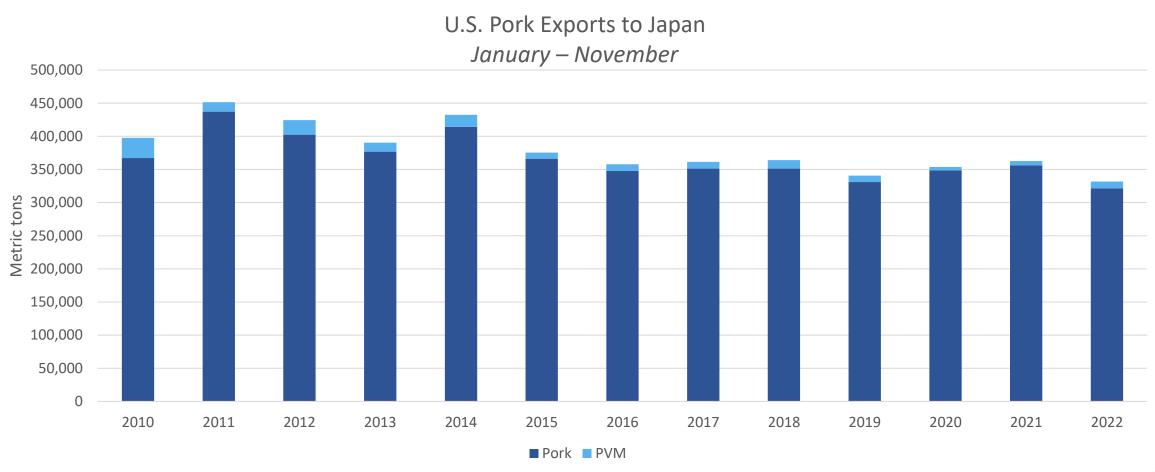

### January – November 2022 pork/pvm exports to Japan totaled 331,657 MT, down 9%