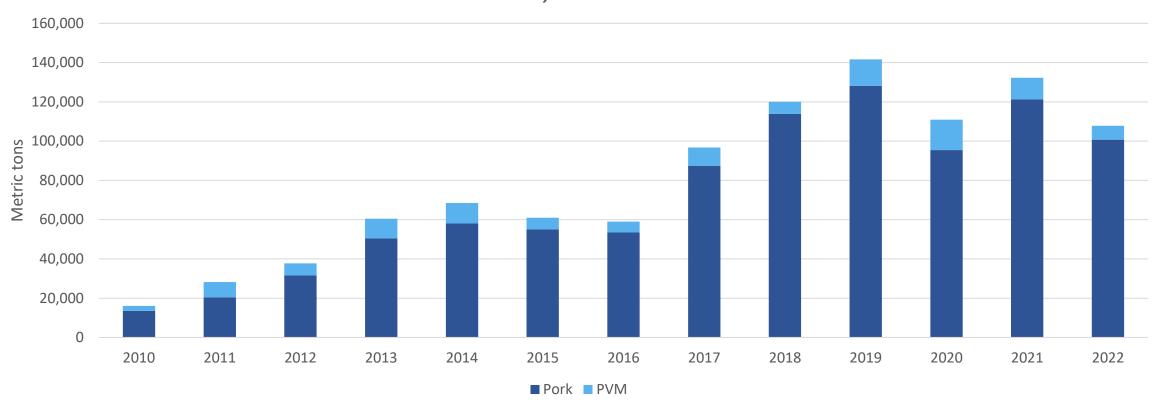

## January – November 2022 pork/pvm exports to the Dominican Republic totaled 76,085 MT, up 42% and already surpassed the previous annual record

U.S. Pork Exports to the Dominican Republic January - November

# January – November 2022 beef/bvm exports to the Dominican Republic totaled 8,444 MT, up 19% and already surpassed the previous annual record

U.S. Beef Exports to Dominican Republic January - November