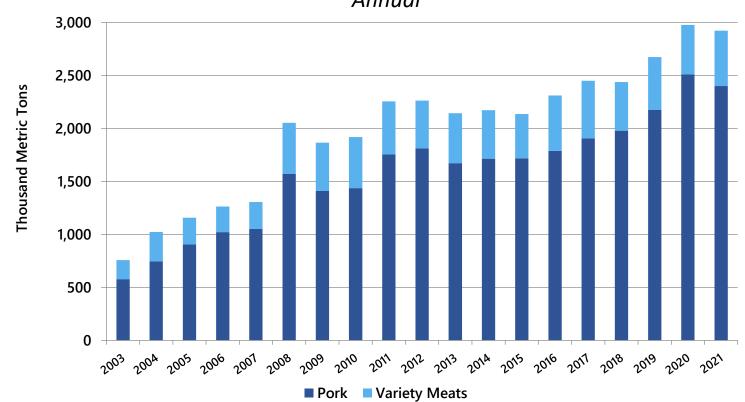

#### U.S. Pork Plus PVM Export Volume

2018: 2.437 million mt, -0.5% 2019: 2.672 million mt, +10% 2020: 2.977 million mt, +11%

2021: 2.922 million mt, -2%

Jan-Nov 2022: 2.427 million mt, -10%