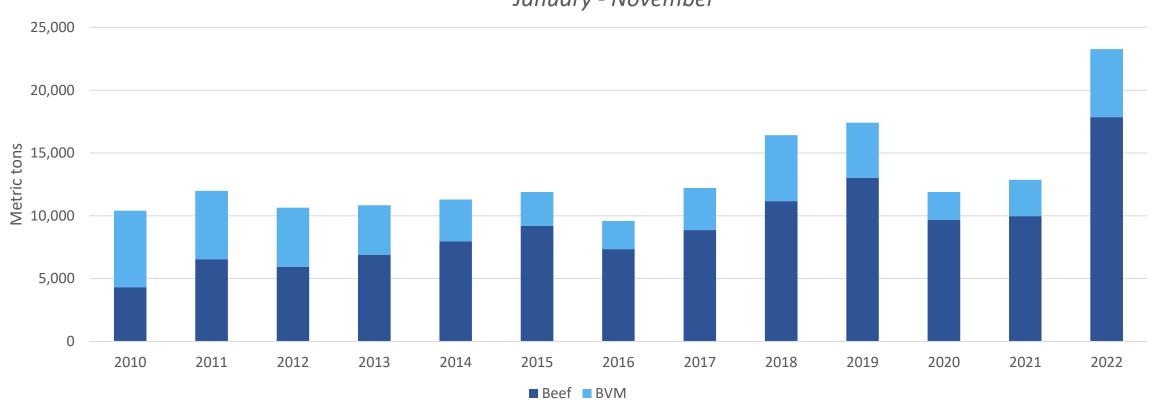

## January – November 2022 beef/bvm exports to Colombia totaled 8,967 MT, up 18% and on a record pace