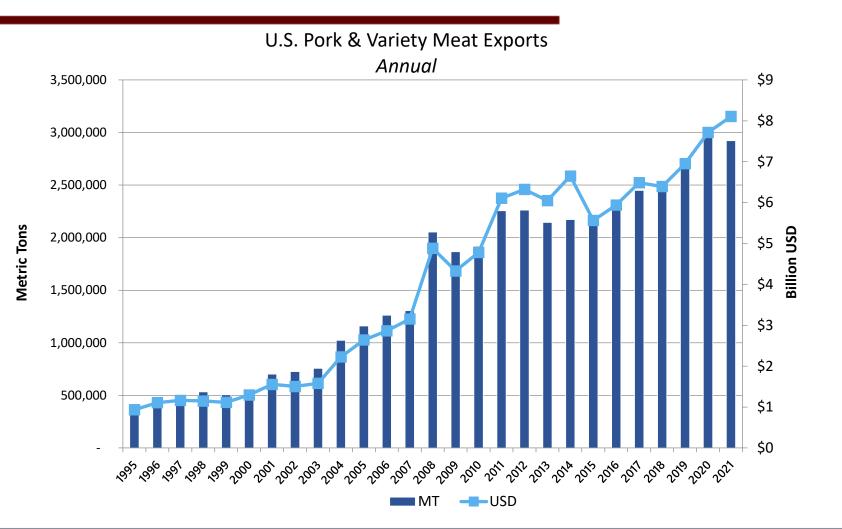

#### U.S. Pork & Variety Meat Exports

#### U.S. Pork Plus PVM Export Volume

2018: 2.437 million mt, -0.5% 2019: 2.672 million mt, +10% 2020: 2.977 million mt, +11%

2021: 2.922 million mt, -2%

Jan-Nov 2022: 2.427 million mt, -10%

#### U.S. Pork Plus PVM Export Value

2018: \$6.392 billion, -1% 2019: \$6.952 billion, +9% 2020: \$7.715 billion, +11% 2021: \$8.107 billion, +5%

Jan-Nov 2022: \$6.990 billion, -7%