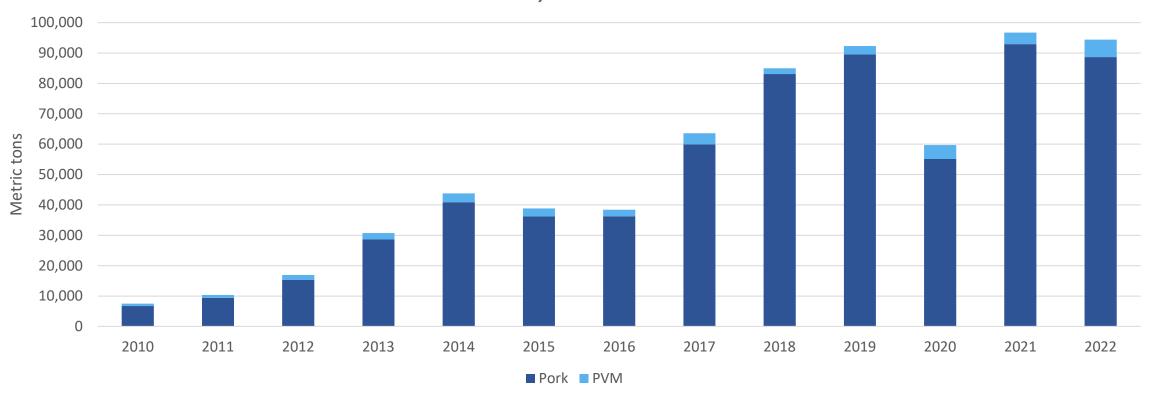

### January – November 2022 pork/pvm exports to Central America totaled 104,115 MT, down 17%

U.S. Pork Exports to Central America *January - November* 

## January – November 2022 pork/pvm exports to Colombia totaled 94,408 MT, down 2%

U.S. Pork Exports to Colombia

January - November

### January – November 2022 pork/pvm exports to South America totaled 107,856 MT, down 18%

U.S. Pork Exports to South America *January - November* 