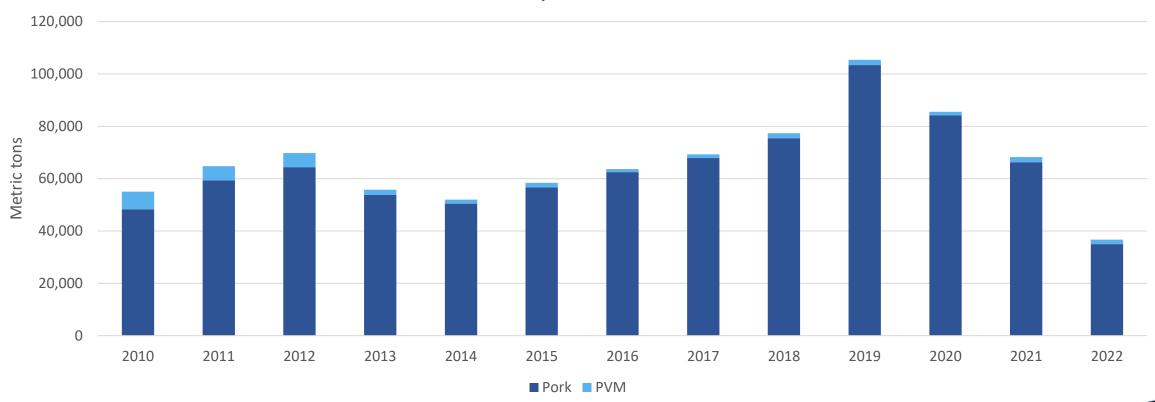

### January – November 2022 pork/pvm exports to China totaled 478,749 MT, down 31%

## January – November 2022 beef/bvm exports to China totaled 231,191 MT, up 34% and already surpassed the previous annual record