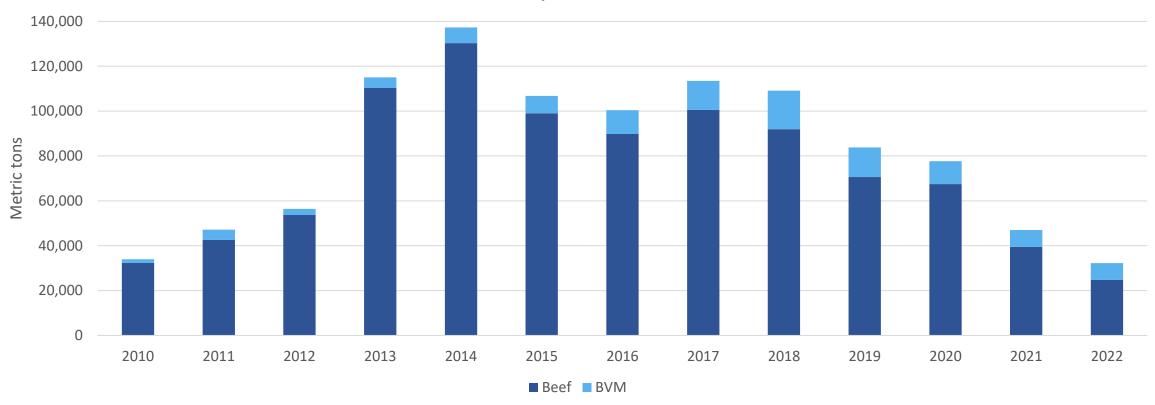

### January – November 2022 beef/bvm exports to Mexico totaled 166,250 MT, down 9%

January – November 2022 beef/bvm exports to Canada totaled 96,671 MT, up 4%