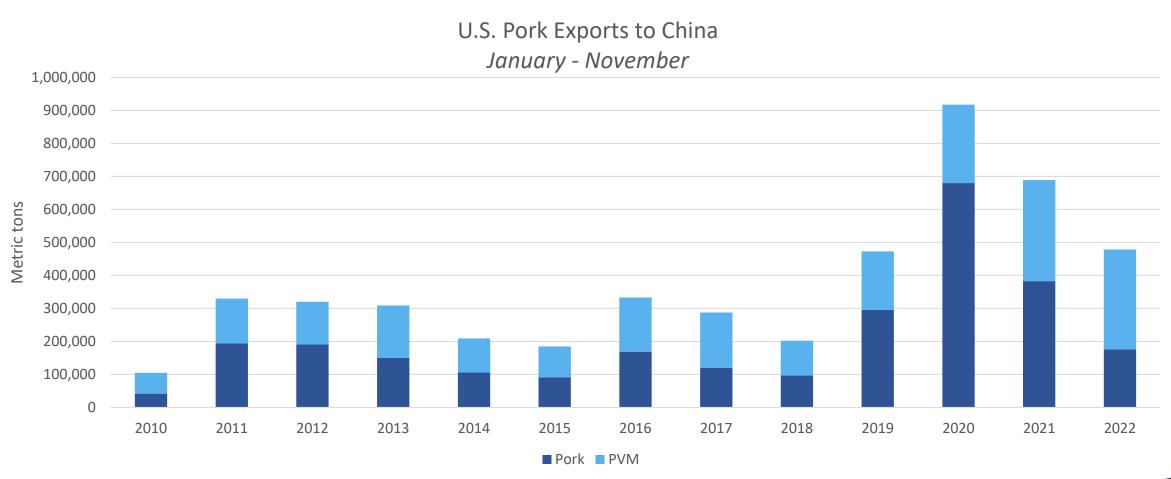

### January – November 2022 pork/pvm exports to China totaled 478,749 MT, down 31%

## January – November 2022 pork/pvm exports to China/Hong Kong totaled 486,213 MT, down 31%

U.S. Pork Exports to China/HK

January - November