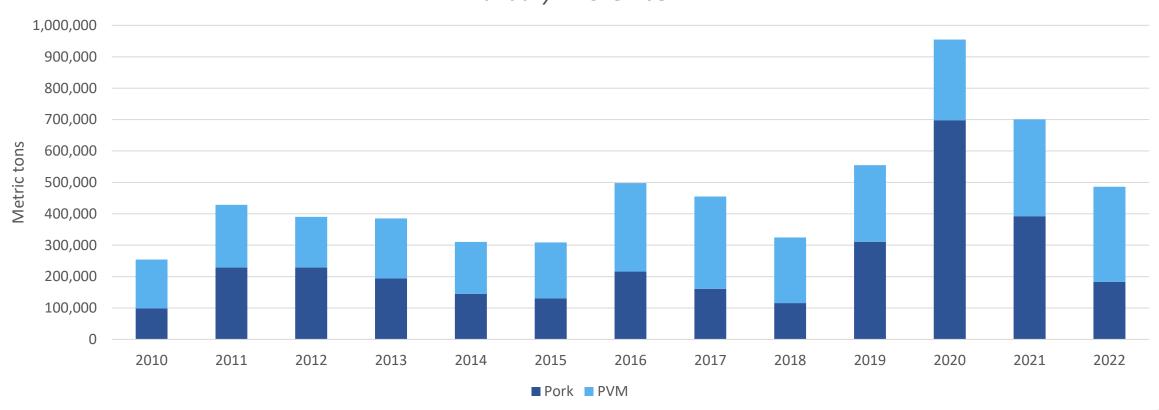

## January – November 2022 pork/pvm exports to China/Hong Kong totaled 486,213 MT, down 31%

U.S. Pork Exports to China/HK

January - November