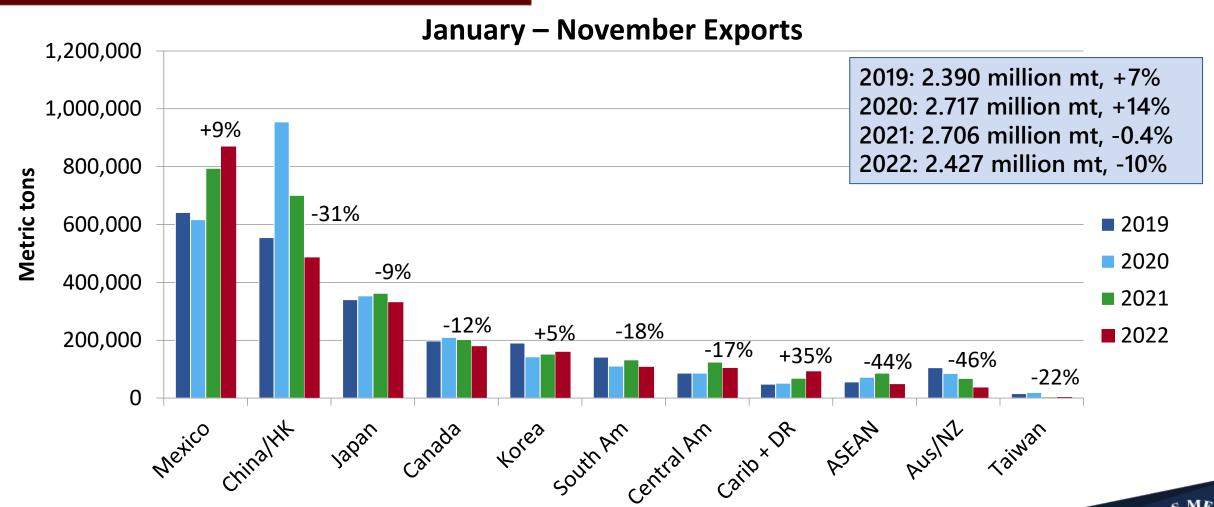

#### U.S. Pork & Variety Meat Exports to Top Markets

#### U.S. Pork and Variety Meat Export Value to Top Markets

January – November 2022 U.S. pork/pvm exports to the world totaled 2.427 million MT, down 10% from last year; exports to markets other than China/HK were 1.941 million MT, down 3%

## January – November 2022 pork/pvm exports to Mexico totaled 869,526 MT, up 9% and on a record pace

### January – November 2022 pork/pvm exports to China totaled 478,749 MT, down 31%

### January – November 2022 pork/pvm exports to Hong Kong totaled 7,464 MT, down 36%

## January – November 2022 pork/pvm exports to China/Hong Kong totaled 486,213 MT, down 31%

U.S. Pork Exports to China/HK

January - November

### January – November 2022 pork/pvm exports to Japan totaled 331,657 MT, down 9%

## January – November 2022 pork/pvm exports to South Korea totaled 160,139 MT, up 5%

U.S. Pork Exports to S. Korea January - November

### January – November 2022 pork/pvm exports to Central America totaled 104,115 MT, down 17%

U.S. Pork Exports to Central America *January - November* 

### January – November 2022 pork/pvm exports to the Canada totaled 179,395 MT, down 12%

U.S. Pork Exports to Canada January - November

### January – November 2022 pork/pvm exports to the ASEAN region totaled 48,335 MT, down 44%

### January – November 2022 pork/pvm exports to South America totaled 107,856 MT, down 18%

U.S. Pork Exports to South America *January - November* 

### January – November 2022 pork/pvm exports to Taiwan totaled 3,811 MT, down 22%

January – November 2022 pork/pvm exports to Australia totaled 36,713 MT, down 46%

January – November 2022 U.S. beef/bvm exports to the world totaled 1.361 million MT, up 3% from last year; exports to markets other than China/HK were 1.098 million MT, steady with last year