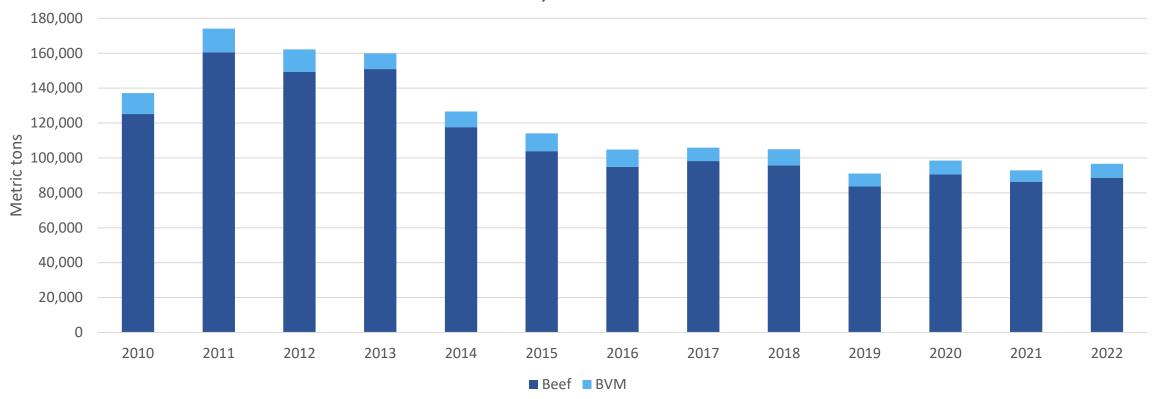

### January – November 2022 beef/bvm exports to Japan totaled 284,158 MT, down 4%

### January – November 2022 beef/bvm exports to Mexico totaled 166,250 MT, down 9%

January – November 2022 beef/bvm exports to Canada totaled 96,671 MT, up 4%