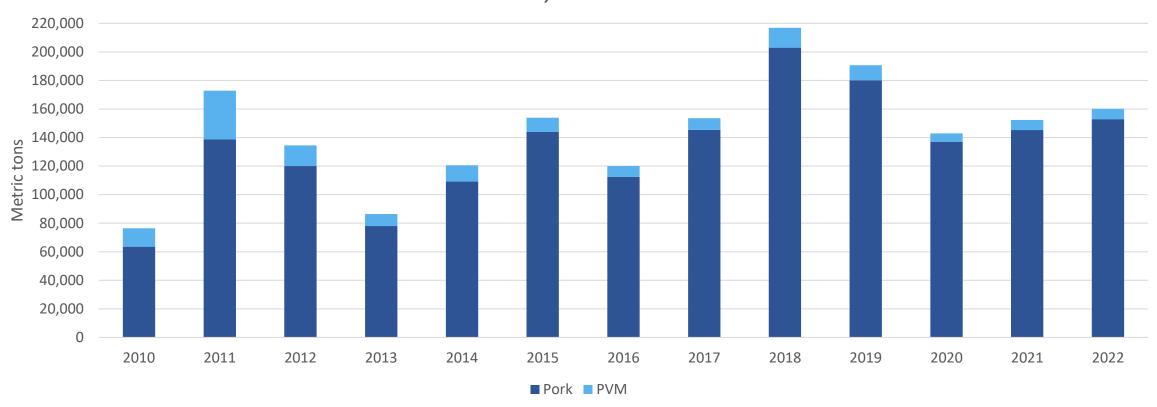

## January – November 2022 pork/pvm exports to Mexico totaled 869,526 MT, up 9% and on a record pace

### January – November 2022 pork/pvm exports to China totaled 478,749 MT, down 31%

## January – November 2022 pork/pvm exports to China/Hong Kong totaled 486,213 MT, down 31%

U.S. Pork Exports to China/HK

January - November