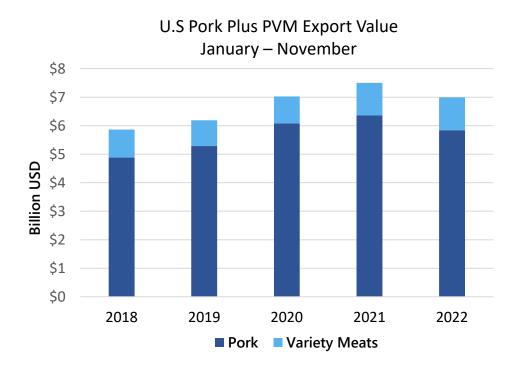

#### U.S. Pork & Variety Meat Exports

#### U.S. Pork Plus PVM Export Value

2018: \$6.392 billion, -1% 2019: \$6.952 billion, +9% 2020: \$7.715 billion, +11% 2021: \$8.107 billion, +5%

Jan-Nov 2022: \$6.990 billion, -7%