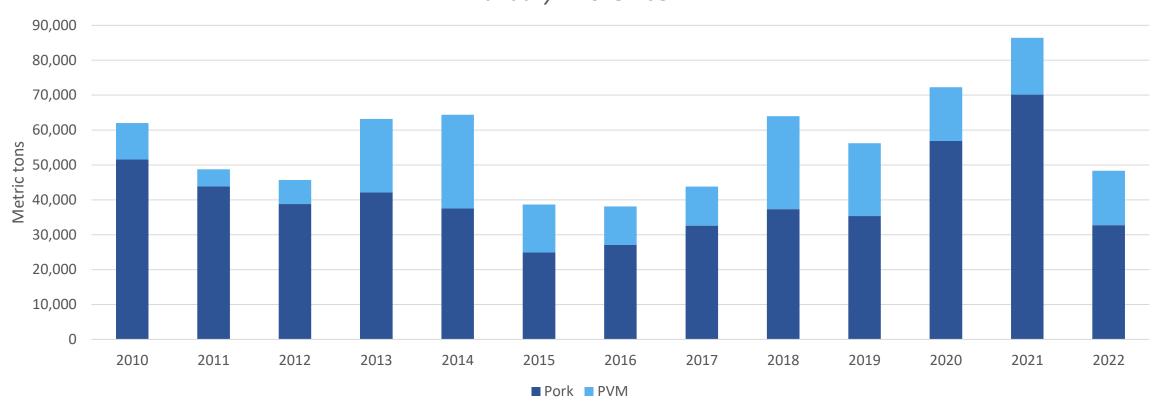

## January – November 2022 pork/pvm exports to Colombia totaled 94,408 MT, down 2%

U.S. Pork Exports to Colombia

January - November

## January – November 2022 beef/bvm exports to Colombia totaled 8,967 MT, up 18% and on a record pace