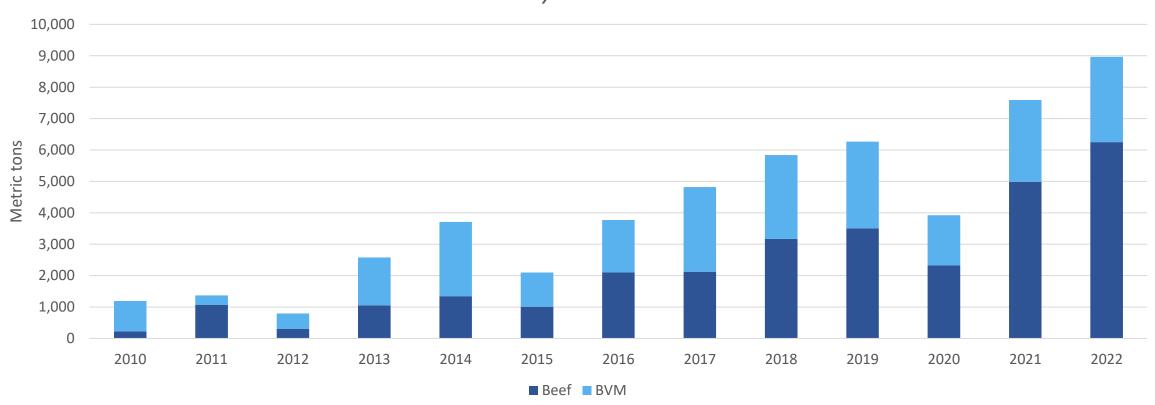

## January – November 2022 beef/bvm exports to Colombia totaled 8,967 MT, up 18% and on a record pace