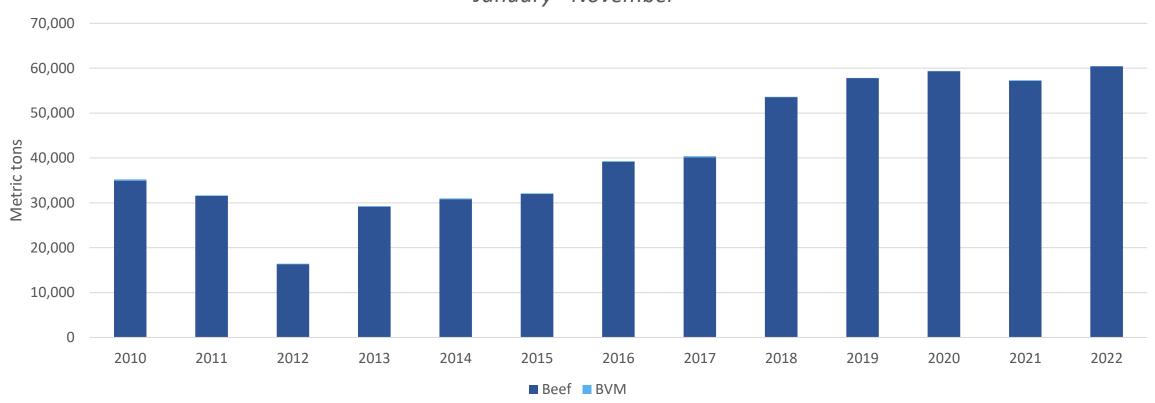

### January – November 2022 beef/bvm exports to Mexico totaled 166,250 MT, down 9%

January – November 2022 beef/bvm exports to Canada totaled 96,671 MT, up 4%