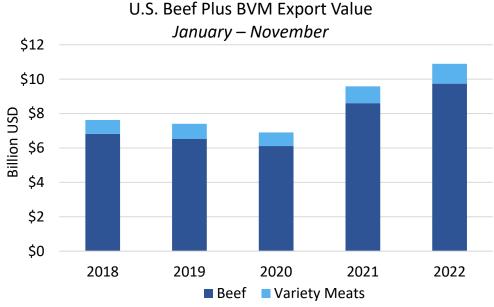

#### U.S. Beef Plus BVM Export Value

2018: \$8.332 billion, +15% 2019: \$8.090 billion, -3% 2020: \$7.649 billion, -5% 2021: \$10.576 billion, +38%

Jan-Nov 2022: \$10.9 billion, +14%