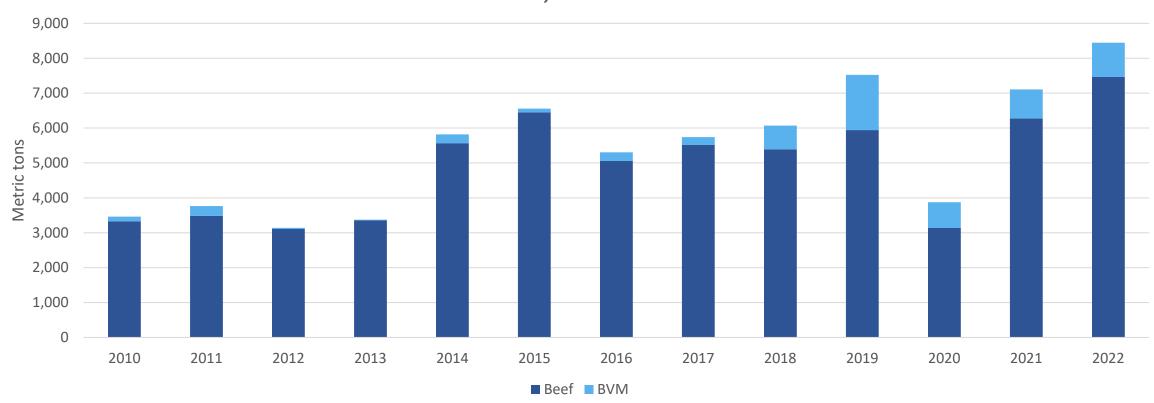

## January – November 2022 beef/bvm exports to Colombia totaled 8,967 MT, up 18% and on a record pace