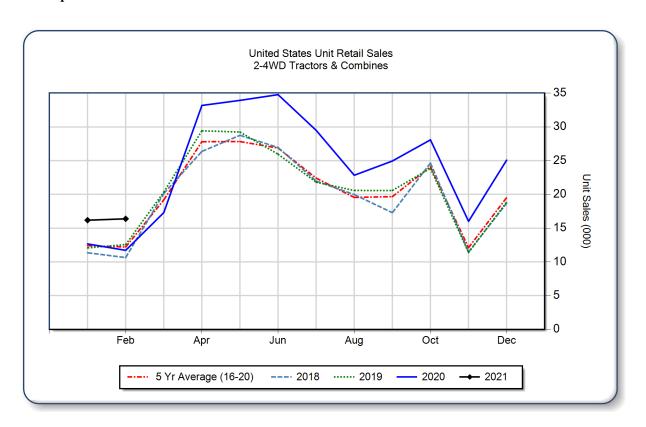

## **AEM United States Ag Tractor and Combine Report February 2021**

Copyright, AEM. All rights reserved. If data is referenced, please acknowledge AEM as the source.

|                                | February |        |       | YTD - February |        |      | Beginning<br>Inventory |
|--------------------------------|----------|--------|-------|----------------|--------|------|------------------------|
|                                | 2021     | 2020   | %Chg  | 2021           | 2020   | %Chg | Feb 2021               |
| 2WD Farm Tractors              |          |        |       |                |        |      |                        |
| < 40 HP                        | 11,011   | 7,499  | 46.8  | 21,027         | 15,034 | 39.9 | 60,187                 |
| 40 < 100  HP                   | 3,844    | 3,002  | 28.0  | 8,040          | 6,606  | 21.7 | 24,367                 |
| 100+ HP                        | 1,160    | 796    | 45.7  | 2,547          | 1,951  | 30.5 | 6,673                  |
| <b>Total 2WD Farm Tractors</b> | 16,015   | 11,297 | 41.8  | 31,614         | 23,591 | 34.0 | 91,227                 |
| <b>4WD Farm Tractors</b>       | 171      | 177    | -3.4  | 397            | 346    | 14.7 | 492                    |
| <b>Total Farm Tractors</b>     | 16,186   | 11,474 | 41.1  | 32,011         | 23,937 | 33.7 | 91,719                 |
| Self-Prop Combines             | 194      | 239    | -18.8 | 544            | 437    | 24.5 | 676                    |